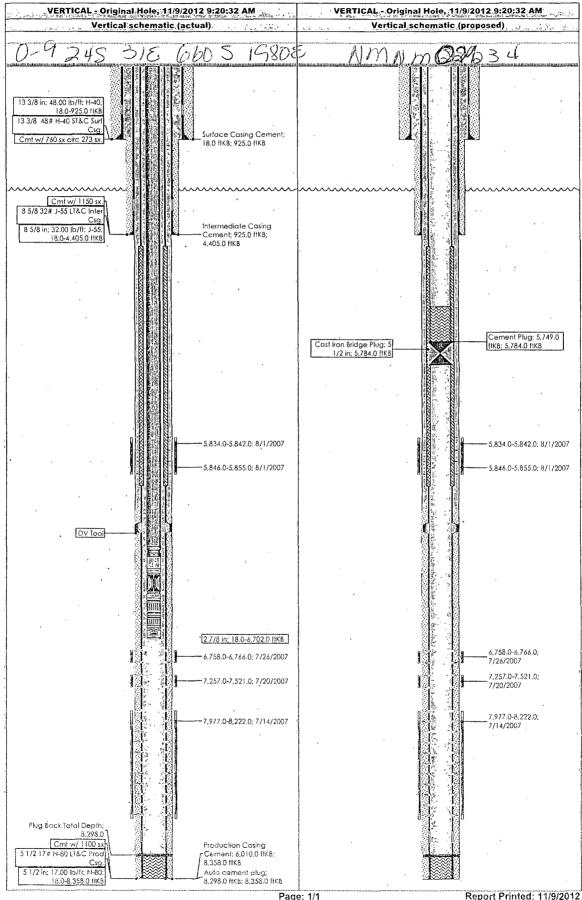

Ord-oil,

**Current Wellbore Schematic** 

WELL (PN): LOTOS C FEDERAL 912(CVX) (613357)
FIELD OFFICE: HOBBS
FIELD: Poker Lake Prospect
STATE / COUNTY: NEW MEXICO TEDDY
LOCATION: SEC 9-24S-31E, 660 FSL & 1980 FEL
LOCATION: SEC 9-24S-31E, 660 FSL & 1980 FEL
LOCATION: GEL 3,477.0 KB: 3,495.0 KB Height: 18.0
DEPTHS: TD: 8,358.0

Chesapeake API #: 3001535356 Serial #:
SPUD DATE: 6/12/2007
RIG RELEASE: 7/5/2007
1ST SALES GAS:
1ST SALES OIL: 8/16/2007
CURRENT STATUS: SHUTIN