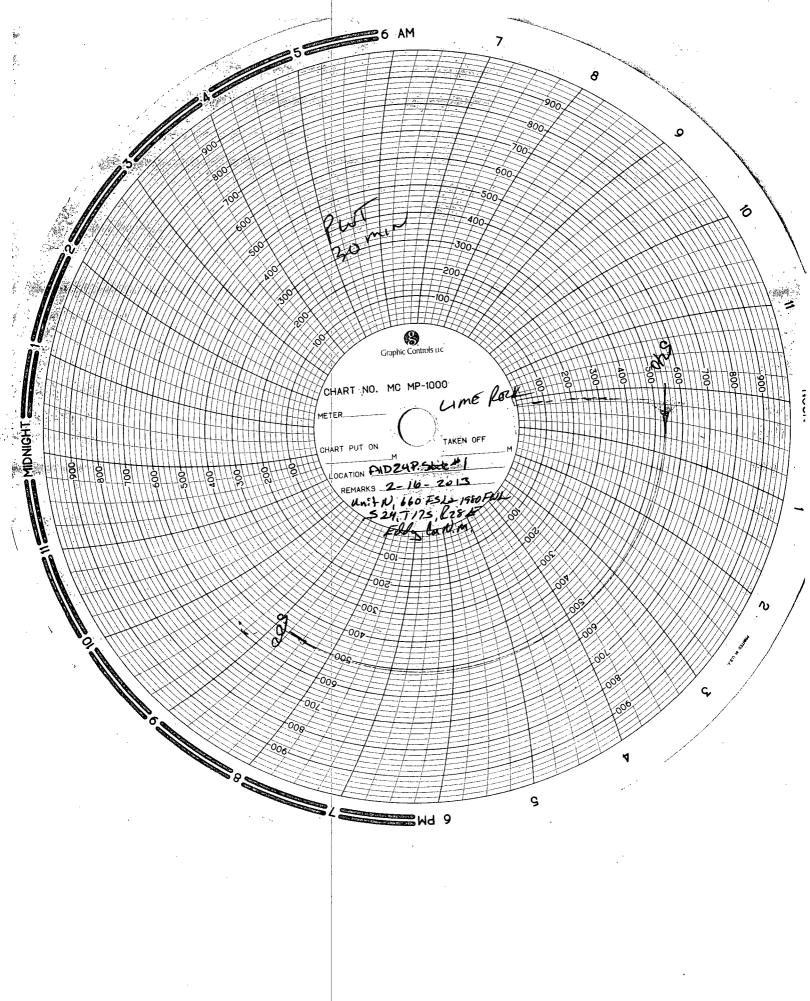

| Submit One Copy To Appropriate District Office                                                                        | tate of New Mexico                            | Form C-103                              |
|-----------------------------------------------------------------------------------------------------------------------|-----------------------------------------------|-----------------------------------------|
| <u>District I</u> Energy, M                                                                                           | inerals and Natural Resources                 | Revised November 3, 2011                |
| 1625 N. French Dr., Hobbs, NM 88240<br>District II                                                                    |                                               | WELL API NO.<br>30-015-22878            |
| 811 S. First St., Artesia, NM 88210 OIL COI                                                                           | ISERVATION DIVISION                           | 5. Indicate Type of Lease               |
| 1000 Pio Brazos Rd. Aztec NM 97/10                                                                                    | South St. Francis Dr.                         | STATE S FEE                             |
| District IV                                                                                                           | anta Fe, NM 87505                             | 6. State Oil & Gas Lease No.            |
| 1220 S. St. Francis Dr., Santa Fe, NM<br>87505                                                                        |                                               | LG-6340                                 |
| SUNDRY NOTICES AND REPO                                                                                               |                                               | 7. Lease Name or Unit Agreement Name    |
| (DO NOT USE THIS FORM FOR PROPOSALS TO DRILL OR DIFFERENT RESERVOIR. USE "APPLICATION FOR PERM                        |                                               | AID 24 State Com                        |
| PROPOSALS.)                                                                                                           | (FORMIC-101) FOR SUCH                         | o willy 1 //1 cwb                       |
| 1. Type of Well: Oil Well Gas Well 🖂 C                                                                                | ther SWD                                      | 8. Well Number #1 SWD                   |
| 2. Name of Operator                                                                                                   |                                               | 9. OGRID Number                         |
| Lime Rock Resources A, L.P.  3. Address of Operator                                                                   |                                               | 255333<br>10. Pool name or Wildcat      |
| 1111 Bagby St Ste 4600 Houst                                                                                          | on, TX 77002                                  | Cisco                                   |
| 4. Well Location                                                                                                      |                                               |                                         |
| Unit Letter N : 660 feet from the South line and 1980 feet from the West line                                         |                                               |                                         |
| Section 24 Township 17S Range 28E NMPM County Eddy County                                                             |                                               |                                         |
| 11. Elevation (Show whether DR, RKB, RT, GR, etc.)                                                                    |                                               |                                         |
| 3705' GL  12. Check Appropriate Box to Indicate Nature of Notice, Report or Other Data                                |                                               |                                         |
|                                                                                                                       |                                               |                                         |
|                                                                                                                       | NOTICE OF INTENTION TO: SUBSEQUENT REPORT OF: |                                         |
| PERFORM REMEDIAL WORK ☐ PLUG AND ABTEMPORARILY ABANDON ☐ CHANGE PLA                                                   |                                               |                                         |
| PULL OR ALTER CASING MULTIPLE CO                                                                                      |                                               | _                                       |
| TOLE ON METER ONOMO                                                                                                   | o/toilto/oEMEITI                              |                                         |
| OTHER:                                                                                                                | Location is re                                | ady for OCD inspection after P&A        |
|                                                                                                                       |                                               |                                         |
|                                                                                                                       |                                               | •                                       |
|                                                                                                                       |                                               |                                         |
| 02/14/2013 MIRU N/U BOP, TIH w/ 1" equalizing spear PSBU 500# tag @8429', 2.25"FEW Blaning plug TOH,                  |                                               |                                         |
| TIH w/ 2-1/2" JDC, TOH.                                                                                               |                                               |                                         |
| <b>02/15/2013</b> Released 5-1/2" x 2-7/8"ASI TOH.                                                                    |                                               |                                         |
| <b>02/16/2013</b> TIH w/ 5-1/2" x 2-7/8" ASI test 5000# w/ 15sec hold, replaced 1 bad jt, Packer Set @ 8439' 265 jts. |                                               |                                         |
| S/I BOP. PBU to 500#, tested good. RD BOP set pkr @ 8439' w/ 265 jts w/ 20 points. Comp. tested csg 540#              |                                               |                                         |
| 30min, tested good. RD & clean location.                                                                              |                                               |                                         |
|                                                                                                                       |                                               |                                         |
|                                                                                                                       | RECE                                          | EIVED                                   |
| 111.50.                                                                                                               | ing of well bore only.                        | · ·                                     |
| of C-103 (Subseque                                                                                                    | ent Report of Well Plugging) FED 2            | <b>6</b> 2013                           |
| which may be foun Forms, www.cmnrd                                                                                    | d at OCD Web Page under                       | ARTESIA                                 |
|                                                                                                                       | NMOCD                                         | ANILOM                                  |
|                                                                                                                       |                                               |                                         |
|                                                                                                                       |                                               |                                         |
|                                                                                                                       |                                               |                                         |
| 0 / H                                                                                                                 |                                               |                                         |
| SIGNATURE TITLE Assistant Production Supervisor DATE 02/26/2013                                                       |                                               |                                         |
| TYPE OR PRINT NAME Jerry Smith                                                                                        | E MAIL: iomith@limel                          | DHONE: 575 740 0724                     |
| For State Use Only                                                                                                    | E-MAIL: <u>jsmith@limerockre</u>              | esources.com PHONE: <u>575-748-9724</u> |
| 0 /                                                                                                                   | _                                             |                                         |
| APPROVED BY: KUMPED WEES                                                                                              | TITLE COMPLIANCE                              | DOTUR DATE 2/27/13                      |
| Conditions of Approval (if any):                                                                                      |                                               |                                         |