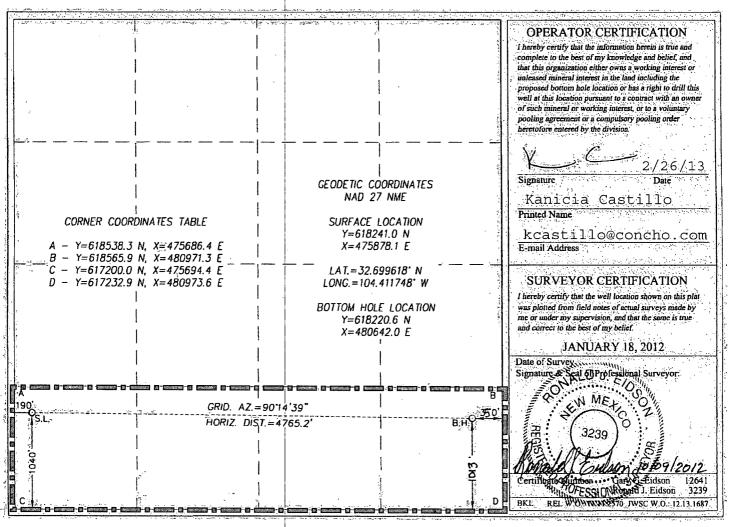

## WELL LOCATION AND ACREAGE DEDICATION PLAT

| <b>API Number</b><br>30-015-39974 | Pool Code<br>5 0 2 7 0                | Pool Name Penasco Draw, SA-Yeso (ASSOC) |
|-----------------------------------|---------------------------------------|-----------------------------------------|
| Property Code<br>38919            | · · · · · · · · · · · · · · · · · · · | rrty Name Well Number T 32 FEE 3H       |
| OGRID No.<br>229137               |                                       | ator Name Elevation RATING, LLC 3393'   |
|                                   | Surfa                                 | ee Location                             |

| UL or lot No. | Section | Township | Range | Lot ldn | Feet from the | North/South line | Feet from the | East/West line | County |
|---------------|---------|----------|-------|---------|---------------|------------------|---------------|----------------|--------|
| M "           | 32      | 18-S     | 26-E  |         | 1040          | SOUTH            | 190           | WEST           | EDDY   |

## Bottom Hole Location If Different From Surface

| UL or lot No.   | Section<br>32 | Township<br>18-S | Range<br>26-E   | Lot Idn | Feet from the | North/South line<br>SOUTH | Feet from the<br>350 | East/West line<br>EAST | County<br>EDDY |
|-----------------|---------------|------------------|-----------------|---------|---------------|---------------------------|----------------------|------------------------|----------------|
| Dedicated Acres | Joint or      | Infill C         | Consolidation C | ode Ord | er No.        |                           |                      | <u> </u>               |                |