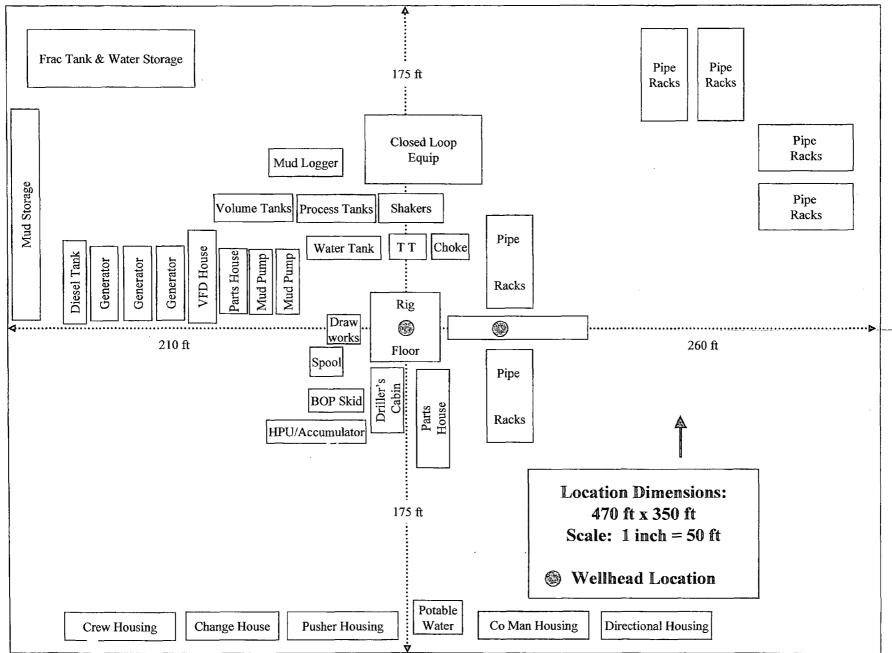

| OPERATOR-                                           | SUBMITTED '                      | ** OPERATO                      | R-SUBMITTED                                                  | **                     |  |
|                                                                                                                                                                                             |                                                                                                           |                                                     |                                  | ·                               |                                                              |                        |  |

## H&P Flex Rig Location Layout 2 Well Pad



\*

A

## MIDWEST

ġ

## HOSE AND SPECIALTY INC.

| INT INT           | ERNAL                          | HYDROST                  | ATIC TEST                  | REPOR          | T    |     |  |  |  |  |
|-------------------|--------------------------------|--------------------------|----------------------------|----------------|------|-----|--|--|--|--|
| Customer:         |                                | P.O. Number:             |                            |                |      |     |  |  |  |  |
| CACTUS            |                                | ASSET#M10745             |                            |                |      |     |  |  |  |  |
|                   |                                | SO#71884                 |                            |                |      |