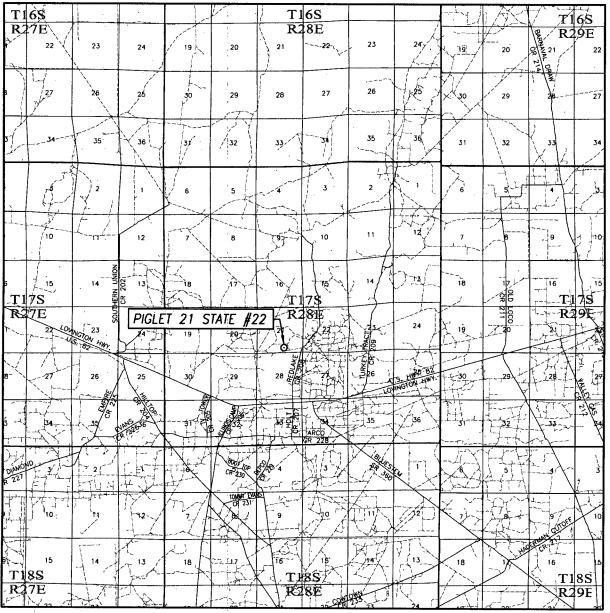

|                |                         |             |                            |                     | AF "J                      | IN POFESSION IN                                         | CW.O.: 13.11,0130     |

# **VICINITY MAP**



SCALE: 1" = 2 MILES

| SEC. <u>21</u> TWP. <u>17-S</u> RGE. <u>28-E</u> |
|--------------------------------------------------|
| SURVEYN.M.P.M.                                   |
| COUNTY EDDY STATE NEW MEXICO                     |
| DESCRIPTION 550' FSL & 2150' FEL                 |
| ELEVATION 3623'                                  |
| OPERATOR OXY U.S.A. WTP LP                       |
| LEACE DICLET 21 CTATE                            |



## LOCATION VERIFICATION MAP



SCALE: 1" = 2000'

CONTOUR INTERVAL: RED LAKE, N.M. - 10'

| SEC. <u>21</u> 1 | WP. <u>17-5</u> RGE. <u>28-E</u> |
|------------------|----------------------------------|
| SURVEY           | N.M.P.M.                         |
| COUNTY ED        | DDY STATE NEW MEXICO             |
| DESCRIPTION      | 550' FSL & 215