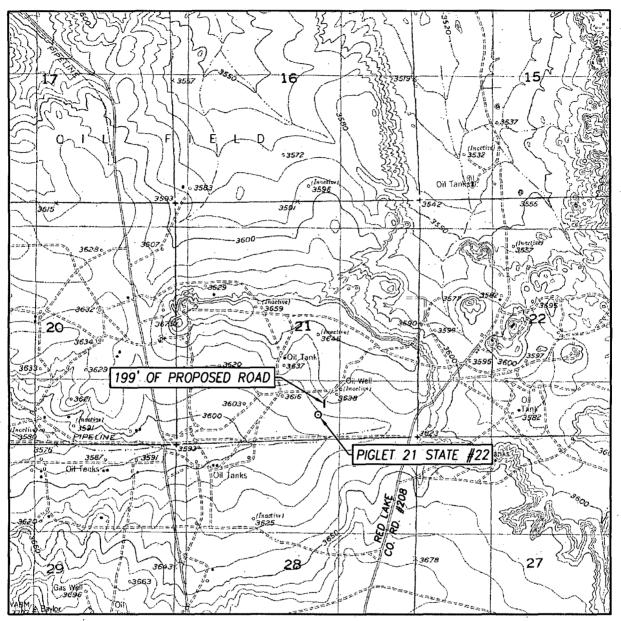

|                |                         |             |                            |                     | AF "J                      | IN POFESSION IN                                         | CW.O.: 13.11,0130     |

# **VICINITY MAP**



SCALE: 1" = 2 MILES

| SEC. <u>21</u> TWP. <u>17-S</u> RGE. <u>28-E</u> |
|--------------------------------------------------|
| SURVEYN.M.P.M.                                   |
| COUNTY EDDY STATE NEW MEXICO                     |
| DESCRIPTION 550' FSL & 2150' FEL                 |
| ELEVATION 3623'                                  |
| OPERATOR OXY U.S.A. WTP LP                       |
| LEACE DICLET 21 CTATE                            |



## LOCATION VERIFICATION MAP



SCALE: 1" = 2000'

CONTOUR INTERVAL: RED LAKE, N.M. - 10'

| SEC. <u>21</u> 1 | WP. <u>17-5</u> RGE. <u>28-E</u> |
|------------------|----------------------------------|
| SURVEY           | N.M.P.M.                         |
| COUNTY ED        | DDY STATE NEW MEXICO             |
| DESCRIPTION      | 550' FSL & 2150' FEL             |
| ELEVATION        | 3623'                            |
| OPERATOR         | OXY U.S.A. WTP LP                |
|                  | PIGLET 21 STATE                  |
|                  | OGRAPHIC MAP                     |
| RED LAKE, N.M.   | <b>1.</b> ·                      |



### SECTION 21, TOWNSHIP 17 SOUTH, RANGE 28 EAST, N.M.P.M. **EDDY COUNTY NEW MEXICO** 600' (2) POLY SURFACE LN'S NORTHWEST NORTHEAST PAD CORNER PAD CORNER 3624.4" 3632.1 PIGLET