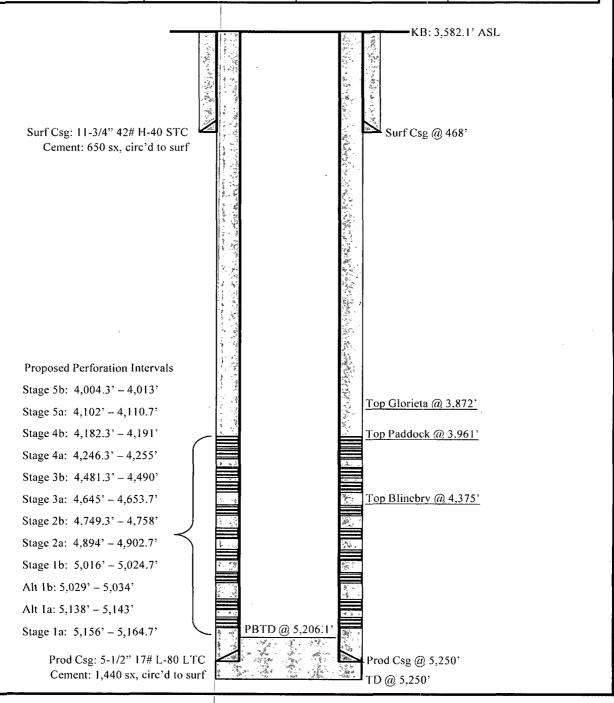

| Well: Tigger      | · 9 State #3    | API: 30-015-40074 |                          |  |
|-------------------|-----------------|-------------------|--------------------------|--|
| State: New Mexico | County Eddy     | T18S R29E, Sec 9  | 1729' FSL & 472' FEL     |  |
| Field: Empire     | TD: 5,250       | PBTD: 5,206.1'    | KB: 3,582.1' ASL         |  |
| Casing Size:      | Grade/Weight:   | Depth:            | Cement:                  |  |
| 11-3/4"           | H-40 ST C / 42# | 468'              | 650 sx, circ d to surf   |  |
| 5-1/2"            | L-80 LTC / 17#  | 5,250'            | 1,440 sx, circ'd to surf |  |