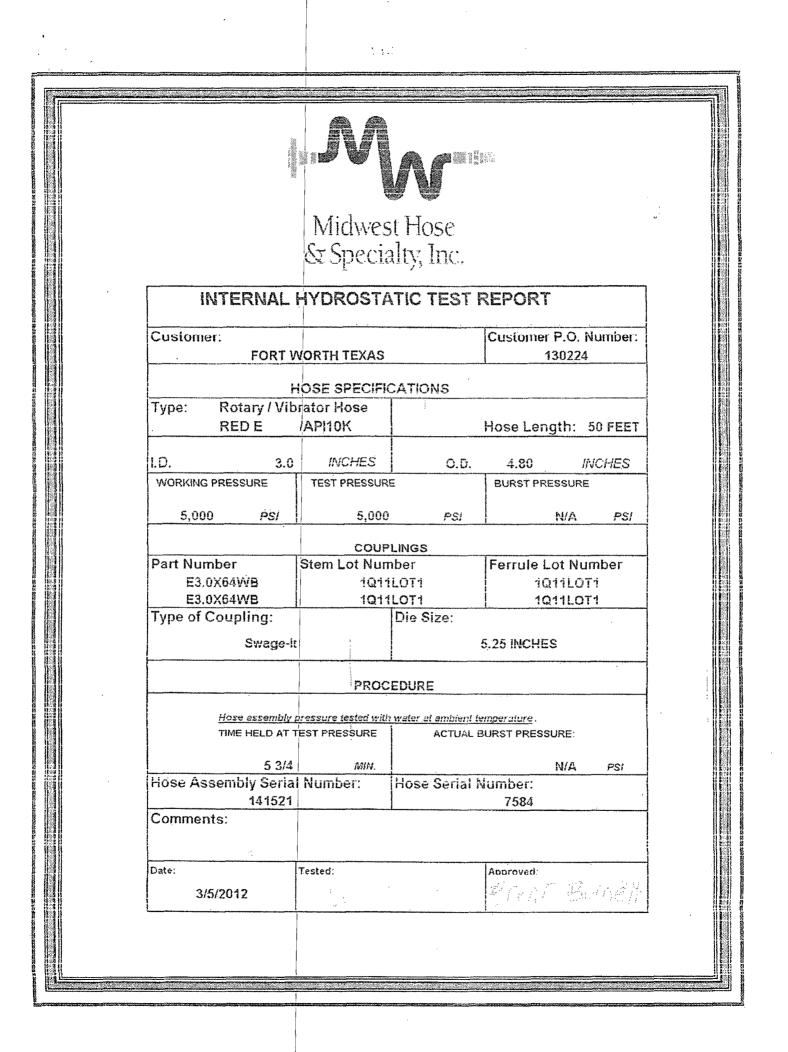

Donnie melonore

Brent

• •

|  |                               | Midwes<br>& Specia               |                             |                                 |    |  |  |  |
|--|-------------------------------|----------------------------------|-----------------------------|---------------------------------|----|--|--|--|
|  | INTERNAL I                    | INTERNAL HYDROSTATIC TEST REPORT |                             |                                 |    |  |  |  |
|  | Customer:<br>FOR              | T WORTH                          |                             | Customer P.O. Number:<br>130224 |    |  |  |  |
|  |                               |                                  |                             |                                 |    |  |  |  |
|  | Type: Rotary / Vib<br>RED BOP |                                  |                             | Hose Length: 35 FEET            |    |  |  |  |
|  | LD. 2                         | INCHES                           | 0.D.                        | 2.80/2.60 INCHES                |    |  |  |  |
|  | WORKING PRESSURE              | TEST PRESSUR                     | E                           | BURST PRESSURE                  |    |  |  |  |
|  | 5,000 PSI                     | 5,000                            | PSI                         | N/A PSI                         | ļ. |  |  |  |
|  |                               | COUPLINGS                        |                             |                                 |    |  |  |  |
|  | 6WB32-32F1502                 | Stem Lot Number<br>NA<br>NA      |                             | Ferrule Lot Number              |    |  |  |  |
|  | 632-BW                        | <br> <br>                        | Die Size:                   | NA                              |    |  |  |  |
|  | Swage-It                      |                                  |                             |                                 |    |  |  |  |
|  |                               | PROCEDURE                        |                             |                                 |    |  |  |  |
|  |                               | T                                | <u>n waler at ambient k</u> |                                 |    |  |  |  |
|  | TIME HELD AT T                |                                  |                             |                                 |    |  |  |  |
|  | 1<br>Hose Assembly Serial     | MIN.<br>Number:                  |                             |                                 |    |  |  |  |
|  | 141522<br>Comments:           |                                  | <u> </u>                    | NA                              |    |  |  |  |
|  | Comments.                     |                                  |                             |                                 |    |  |  |  |
|  | Date:                         | Tested:                          |                             | Approved:                       |    |  |  |  |