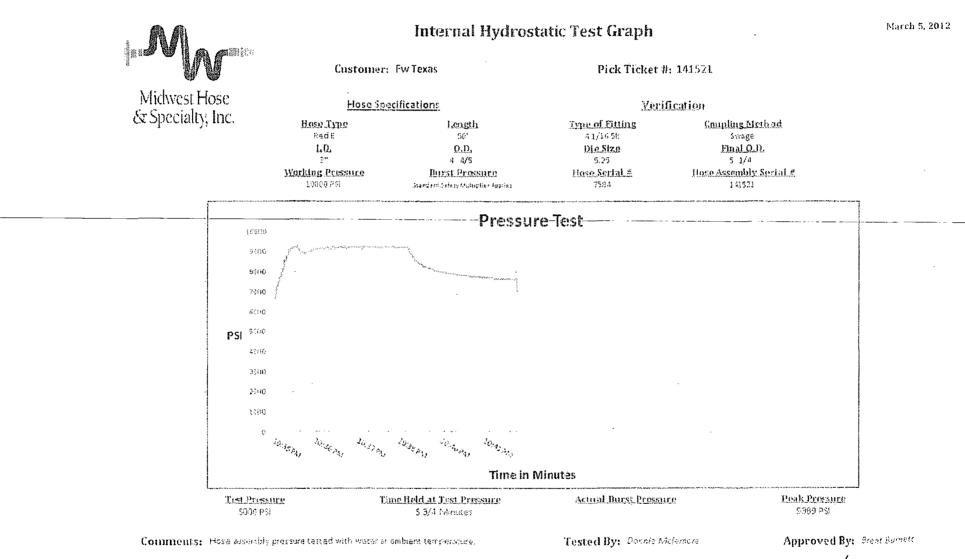

Donnie melonore

Brent

• •

|  |                               | Midwes<br>& Specia               |                             |                                 |    |  |  |  |
|--|-------------------------------|----------------------------------|-----------------------------|---------------------------------|----|--|--|--|
|  | INTERNAL I                    | INTERNAL HYDROSTATIC TEST REPORT |                             |                                 |    |  |  |  |
|  | Customer:<br>FOR              | T WORTH                          |                             | Customer P.O. Number:<br>130224 |    |  |  |  |
|  |                               |                                  |                             |                                 |    |  |  |  |
|  | Type: Rotary / Vib<br>RED BOP |                                  |                             | Hose Length: 35 FEET            |    |  |  |  |
|  | LD. 2                         | INCHES                           | 0.D.                        | 2.80/2.60 INCHES                |    |  |  |  |
|  | WORKING PRESSURE              | TEST PRESSUR                     | E                           | BURST PRESSURE                  |    |  |  |  |
|  | 5,000 PSI                     | 5,000                            | PSI                         | N/A PSI                         | ļ. |  |  |  |
|  |                               | COUPLINGS                        |                             |                                 |    |  |  |  |
|  | 6WB32-32F1502                 | Stem Lot Number<br>NA<br>NA      |                             | Ferrule Lot Number              |    |  |  |  |
|  | 632-BW                        | <br> <br>                        | Die Size:                   | NA                              |    |  |  |  |
|  | Swage-It                      |                                  |                             |                                 |    |  |  |  |
|  |                               | PROCEDURE                        |                             |                                 |    |  |  |  |
|  |                               | T                                | <u>n waler at ambient k</u> |                                 |    |  |  |  |
|  | TIME HELD AT T                |                                  |                             |                                 |    |  |  |  |
|  | 1<br>Hose Assembly Serial     | MIN.<br>Number:                  |                             |                                 |    |  |  |  |
|  | 141522<br>Comments:           |                                  | <u> </u>                    | NA                              |    |  |  |  |
|  | Comments.                     |                                  |                             |                                 |    |  |  |  |
|  | Date:                         | Tested:                          |                             | Approved:                       |    |  |  |  |