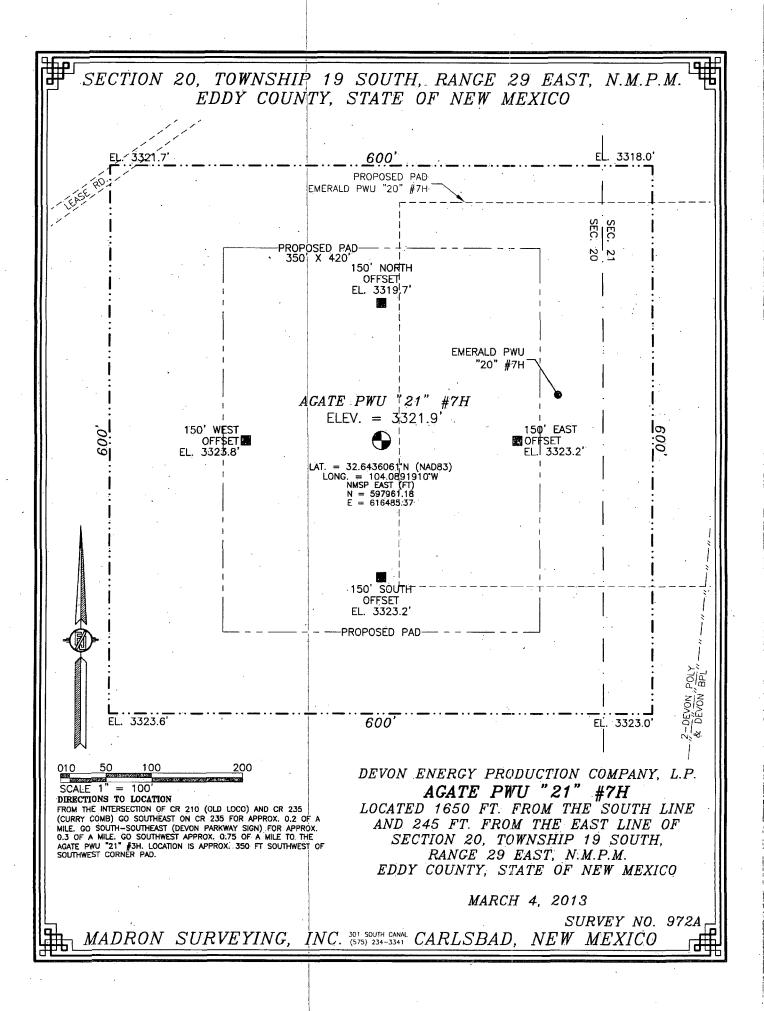

## SECTION 20, TOWNSHIP 19 SOUTH, RANGE 29 EAST, N.M.P.M. EDDY COUNTY, STATE OF NEW MEXICO LOCATION VERIFICATION MAP

DEVON ENERGY PRODUCTION COMPANY, L.P. AGATE PWU "21" #7H

LOCATED 1650 FT. FROM THE SOUTH LINE AND 245 FT. FROM THE EAST LINE OF SECTION 20, TOWNSHIP 19 SOUTH, RANGE 29 EAST, N.M.P.M. EDDY COUNTY, STATE OF NEW MEXICO

MARCH 4, 2013

SURVEY NO. 972A

MADRON SURVEYING, INC. 301 SOUTH CANAL CARLSBAD, NEW MEXICO