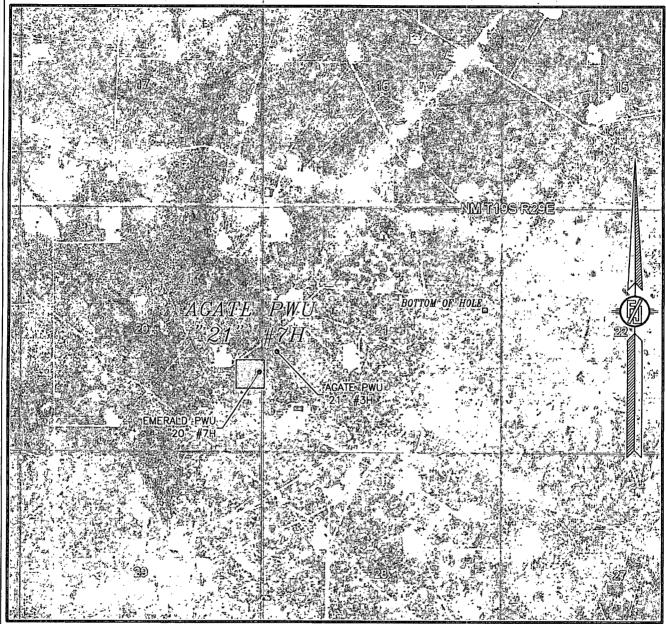

## SECTION 20, TOWNSHIP 19 SOUTH, RANGE 29 EAST, N.M.P.M. EDDY COUNTY, STATE OF NEW MEXICO VICINITY MAP

NOT TO SCALE

DEVON ENERGY PRODUCTION COMPANY, L.P.

AGATE PWU "21" #7H

LOCATED 1650 FT. FROM THE SOUTH LINE AND 245 FT. FROM THE EAST LINE OF SECTION 20, TOWNSHIP 19 SOUTH, RANGE 29 EAST, N.M.P.M. EDDY COUNTY, STATE OF NEW MEXICO

MARCH 4, 2013

SURVEY NO. 972A

MADRON SURVEYING, INC. 301 SOUTH CANAL CARLSBAD, NEW MEXICO