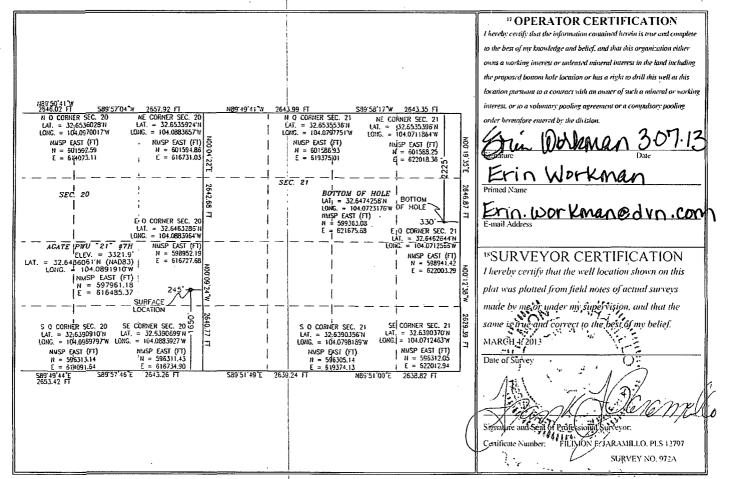

Form C-102

Energy, Minerals & Natural Resources Department

Submit one copy to appropriate

District Office

OIL CONSERVATION DIVISION 1220 South St. Francis Dr.

Santa Fe, NM 87505

■ AMENDED REPORT

| mene: (202) . 10 : 10       |              |                                       |              |            |                       |                  |               |                |                        |  |
|-----------------------------|--------------|---------------------------------------|--------------|------------|-----------------------|------------------|---------------|----------------|------------------------|--|
|                             |              | W                                     | ELL_LC       | DCATIO     | N AND ACF             | REAGE DEDIC      | CATION PLA    | T              |                        |  |
| 30-01                       | API Numbe    | 40511                                 | 55           | Pool Code  | <b>é</b><br>!         | Scanlon          | J DRaw        | "; B.S         |                        |  |
| <sup>4</sup> Property Code  |              | 5 P.                                  |              |            |                       | operty Name      |               | 6 Well Number  |                        |  |
| 38432                       |              | AGATE PWU "21"                        |              |            |                       |                  |               |                | 7H                     |  |
| OGRID No.                   |              | <sup>3</sup> Operator Name            |              |            |                       |                  |               |                | <sup>9</sup> Elevation |  |
| 6137                        |              | DEVON ENERGY PRODUCTION COMPANY, L.P. |              |            |                       |                  |               |                | 3321.9                 |  |
|                             |              |                                       | .,           |            | <sup>10</sup> Surface | Location         |               | •              |                        |  |
| UL or lot no.               | Section      | Township                              | Range        | Lot Idn    | Feet from the         | North/South line | Feet from the | East/West line | County                 |  |
| I                           | 20           | 19 S ,                                | 29 E         |            | 1650                  | SOUTH            | 245           | EAST           | EDDY                   |  |
|                             |              |                                       | " Bo         | ottom Ho   | le Location I         | Different From   | n Surface     |                |                        |  |
| UL or lot no.               | Section      | Township                              | Range        | Lot Idn    | Feet from the         | North/South line | Feet from the | East/West line | County                 |  |
| H                           | 21           | 19 S                                  | 29 E         |            | 2225                  | NORTH            | 330           | EAST           | EDDY                   |  |
| <sup>2</sup> Dedicated Acre | i 13 Joint o | r Infill 12 C                         | onsolidation | Code 15 Or | rder No.              | 1                |               |                |                        |  |

Submit 1 Copy To Appropriate District State of New Mexico Form C-103 Revised August 1, 2011 Energy, Minerals and Natural Resources District I - (575) 393-6161 WELL API NO. 1625 N. French Dr., Hobbs, NM 88240 District II - (575) 748-1283 30-015-40511 OIL CONSERVATION DIVISION 811 S. First St., Artesia, NM 88210 5. Indicate Type of Lease District III - (505) 334-6178 1220 South St. Francis Dr. STATE 🖂 1000 Rio Brazos Rd., Aztec, NM 87410 Santa Fe, NM 87505 6. State Oil & Gas Lease No. District IV - (505) 476-3460 1220 S. St. Francis Dr., Santa Fc, NM 87505 7. Lease Name or Unit Agreement Name SUNDRY NOTICES AND REPORTS ON WELLS (DO NOT USE THIS FORM FOR PROPOSALS TO DRILL OR TO DEEPEN OR PLUG BACK TO A DIFFERENT RESERVOIR. USE "APPLICATION FOR PERMIT" (FORM C-101) FOR SUCH Agate PWU 21 PROPOSALS.) 8. Well Number 1. Type of Well: Oil Well Gas Well Other 2. Name of Operator 9. OGRID Number Devon Energy Production Company, L.P. 6137 3. Address of Operator 10. Pool name or Wildcat 333 W. Sheridan, Oklahoma City, OK 73102 (405) 552-7970 55510 Scanlon Draw; Bone Spring 4. Well Location Unit Letter I:1650 feet from the South line and feet from the East NMPM Eddy County, New Mexico Section Township 21S Range 31E 11. Elevation (Show whether DR, RKB, RT, GR, etc.) 12. Check Appropriate Box to Indicate Nature of Notice, Report or Other Data NOTICE OF INTENTION TO: SUBSEQUENT REPORT OF: PERFORM REMEDIAL WORK PLUG AND ABANDON | | REMEDIAL WORK ALTERING CASING | CHANGE PLANS P AND A TEMPORARILY ABANDON COMMENCE DRILLING OPNS. PULL OR ALTER CASING  $\Box$ MULTIPLE COMPL CASING/CEMENT JOB DOWNHOLE COMMINGLE OTHER:  $\boxtimes$ 13. Describe proposed or completed operations. (Clearly state all pertinent details, and give pertinent dates, including estimated date of starting any proposed work). SEE RULE 19.15.7.14 NMAC. For Multiple Completions: Attach wellbore diagram of proposed completion or recompletion. Devon Energy Production Co., LP respectfully requests approval to change the following: Currently BHL: 1650' South & 330 'East of Section 20-T19S-29E To Proposed BHL: 2225' FNL and 330' FEL of Section 21-T19S-R29E I hereby certify that the information above is true and complete to the best of my knowledge and belief. TITLE: Regulatory Compliance Associate DATE: 03/04/13 Type or print name: Erin Workman E-mail address: Erin.workman@dvn.com PHONE: For State Use Only APPROVED BY: Conditions of Approval (if any):