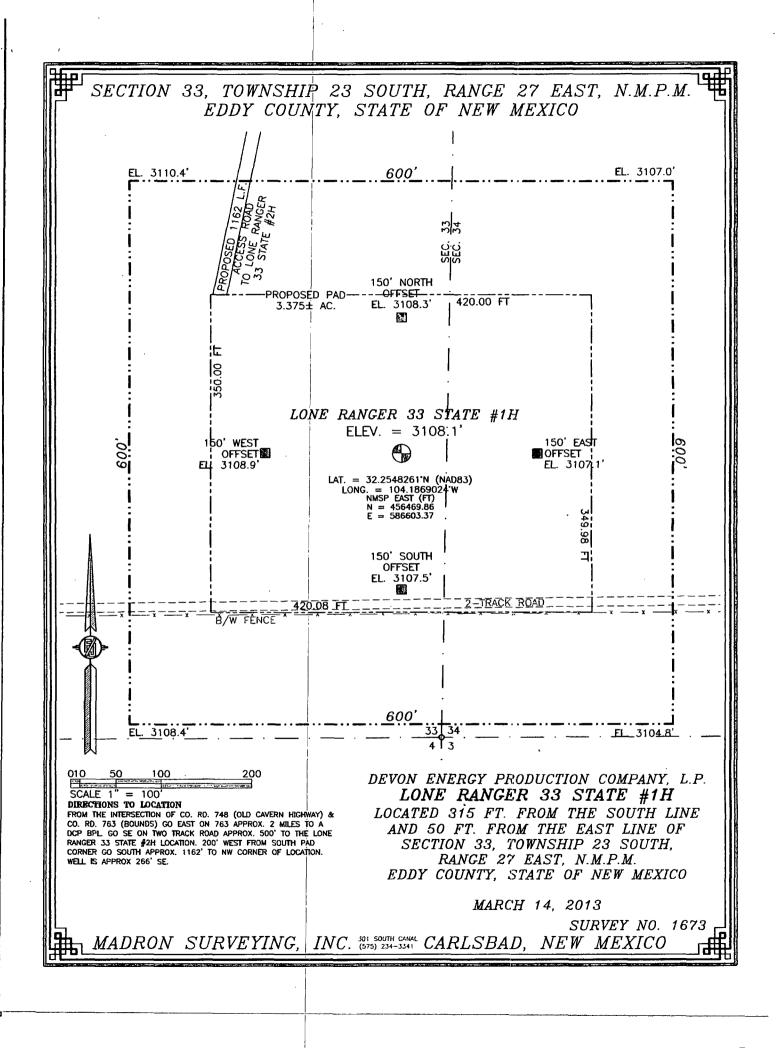

| District_1   1625 N. French Dr., Hobbs, NM 88240   Phone: (573) 393-6161 Fax: (575) 393-0720   District_11   S11 S. First St., Artesta, NM 88210   Phone: (575) 748-1283 Fax: (575) 748-9720   District_11   O00 Kio Brazos Road, Artee, NM 87410   Phone: (505) 324-6178 Fax: (505) 334-6170   District_11   120 S. Si. Francis Dr., Santa Fe, NM 87505   Phone: (505) 476-3460 Fax: (505) 476-3462 |                       |                                                     |               | State of New Mexico<br>Energy, Minerals & Natural Rest <b>REGEIMED</b><br>OIL CONSERVATION DIVISION 2 1 2013<br>1220 South St. Francis Dr.<br>Santa Fe, NM 8750510CD ARTESIA |                  |                       |                  |               |        |                        | Form C-102<br>Revised August 1, 2011<br>Submit one copy to appropriate<br>District Office |  |  |
|------------------------------------------------------------------------------------------------------------------------------------------------------------------------------------------------------------------------------------------------------------------------------------------------------------------------------------------------------------------------------------------------------|-----------------------|-----------------------------------------------------|---------------|------------------------------------------------------------------------------------------------------------------------------------------------------------------------------|------------------|-----------------------|------------------|---------------|--------|------------------------|-------------------------------------------------------------------------------------------|--|--|
|                                                                                                                                                                                                                                                                                                                                                                                                      |                       | - V                                                 | VELL LO       | DCAT                                                                                                                                                                         | IO               | N AND ACR             | EAGE DEDIC       | CATION PLA    | T.     | -                      |                                                                                           |  |  |
| 30-06                                                                                                                                                                                                                                                                                                                                                                                                | 6                     | 24660 Sorehand Ranch; Pool Name<br>Wildcare; Bone S |               |                                                                                                                                                                              |                  |                       |                  | · · ·         |        |                        |                                                                                           |  |  |
| <sup>*</sup> Property Code <sup>*</sup> Property Name                                                                                                                                                                                                                                                                                                                                                |                       |                                                     |               |                                                                                                                                                                              |                  |                       |                  | "Well Number  |        |                        |                                                                                           |  |  |
| 39776                                                                                                                                                                                                                                                                                                                                                                                                |                       |                                                     |               | LONE RANGER 33 STATE                                                                                                                                                         |                  |                       |                  |               |        |                        | 1H                                                                                        |  |  |
| OGRID No.                                                                                                                                                                                                                                                                                                                                                                                            |                       |                                                     |               | * Operator Name                                                                                                                                                              |                  |                       |                  |               |        | <sup>9</sup> Elevation |                                                                                           |  |  |
| 6137                                                                                                                                                                                                                                                                                                                                                                                                 |                       |                                                     | DEV           | DEVON ENERGY PRODUCTION COMPANY, L.P.                                                                                                                                        |                  |                       |                  |               |        | 3108.1                 |                                                                                           |  |  |
|                                                                                                                                                                                                                                                                                                                                                                                                      |                       |                                                     | <u></u>       |                                                                                                                                                                              |                  | <sup>10</sup> Surface | Location         |               |        |                        |                                                                                           |  |  |
| UL or lot no.                                                                                                                                                                                                                                                                                                                                                                                        | Section               | Township                                            | Range         | Lot h                                                                                                                                                                        | In               | Feet from the         | North/South line | Feet from the | East/W | est line               | County                                                                                    |  |  |
| Р                                                                                                                                                                                                                                                                                                                                                                                                    | 33                    | 23 \$                                               | 27 E          |                                                                                                                                                                              |                  | 315                   | SOUTH            | 50            | EA     | ST                     | EDDY *                                                                                    |  |  |
| ,<br>,                                                                                                                                                                                                                                                                                                                                                                                               |                       | •                                                   | " Bc          | ottom                                                                                                                                                                        | Hol              | e Location II         | f Different From | n Surface     |        |                        |                                                                                           |  |  |
| UL or lot no.                                                                                                                                                                                                                                                                                                                                                                                        | Section               | Township                                            | Range         | Lot It                                                                                                                                                                       | In               | Feet from the         | North/South line | Feet from the | East/W | est line               | County                                                                                    |  |  |
| . M                                                                                                                                                                                                                                                                                                                                                                                                  | 33                    | 23 \$                                               | 27 E          |                                                                                                                                                                              |                  | 660                   | SOUTH            | 330           | WE     | ST                     | EDDY                                                                                      |  |  |
| <sup>12</sup> Dedicated Acres<br>160 ac.                                                                                                                                                                                                                                                                                                                                                             | <sup>13</sup> Joint o | r Infilt <sup>14</sup> (                            | Consolidation | Code                                                                                                                                                                         | <sup>13</sup> Or | der No.               |                  |               |        |                        |                                                                                           |  |  |

No allowable will be assigned to this completion until all interests have been consolidated or a non-standard unit has been approved by the division.

| $\begin{array}{c c} & & & & \\ \hline & & & \\ \hline & & & \\ & & & \\ & & & \\ & & & \\ & & & \\ & & & \\ & & & \\ & & & \\ & & & \\ & & & \\ & & & \\ & & & \\ & & & \\ & & & \\ & & & \\ & & & \\ & & & \\ & & & \\ & & & \\ & & & \\ & & & \\ & & & \\ & & & \\ & & & \\ & & & \\ & & & \\ & & & \\ & & & \\ & & & \\ & & & \\ & & & \\ & & & \\ & & & \\ & & & \\ & & & \\ & & & \\ & & & \\ & & & \\ & & & \\ & & & \\ & & & \\ & & & \\ & & & \\ & & & \\ & & & \\ & & & \\ & & & \\ & & & \\ & & & \\ & & & \\ & & & \\ & & & \\ & & & \\ & & & \\ & & & \\ & & & \\ & & & \\ & & & \\ & & & \\ & & & \\ & & & \\ & & & \\ & & & \\ & & & \\ & & & \\ & & & \\ & & & \\ & & & \\ & & & \\ & & & \\ & & & \\ & & & \\ & & & \\ & & & \\ & & & \\ & & & \\ & & & \\ & & & \\ & & & \\ & & & \\ & & & \\ & & & \\ & & & \\ & & & \\ & & & \\ & & & \\ & & & \\ & & & \\ & & & \\ & & & \\ & & & \\ & & & \\ & & & \\ & & & \\ & & & \\ & & & \\ & & & \\ & & & \\ & & & \\ & & & \\ & & & \\ & & & \\ & & & \\ & & & \\ & & & \\ & & & \\ & & & \\ & & & \\ & & & \\ & & & \\ & & & \\ & & & \\ & & & \\ & & & \\ & & & \\ & & & \\ & & & \\ & & & \\ & & & \\ & & & \\ & & & \\ & & & \\ & & & \\ & & & \\ & & & \\ & & & \\ & & & \\ & & & \\ & & & \\ & & & \\ & & & \\ & & & \\ & & & \\ & & & \\ & & & \\ & & & \\ & & & \\ & & & \\ & & & \\ & & & \\ & & & \\ & & & \\ & & & \\ & & & \\ & & & \\ & & & \\ & & & \\ & & & \\ & & & \\ & & & \\ & & & \\ & & & \\ & & & \\ & & & \\ & & & \\ & & & \\ & & & \\ & & & \\ & & & \\ & & & \\ & & & \\ & & & \\ & & & \\ & & & \\ & & & \\ & & & \\ & & & \\ & & & \\ & & & \\ & & & \\ & & & \\ & & & \\ & & & \\ & & & \\ & & & \\ & & & \\ & & & \\ & & & \\ & & & \\ & & & \\ & & & \\ & & & \\ & & & \\ & & & \\ & & & \\ & & & \\ & & & \\ & & & \\ & & & \\ & & & \\ & & & \\ & & & \\ & & & \\ & & & \\ & & & \\ & & & \\ & & & \\ & & & \\ & & & \\ & & & \\ & & & \\ & & & \\ & & & \\ & & & \\ & & & \\ & & & \\ & & & \\ & & & \\ & & & \\ & & & \\ & & & \\ & & & \\ & & & \\ & & & \\ & & & \\ & & & \\ & & & \\ & & & \\ & & & \\ & & & \\ & & & \\ & & & \\ & & & \\ & & & \\ & & & \\ & & & \\ & & & \\ & & & \\ & & & \\ & & & \\ & & & \\ & & & & \\ & & & \\ & & & & \\ & & & & \\ & & & & \\ & & & & \\ & & & & \\ & & & & \\ & & & & \\ & & & & \\ & & & & \\ & & & & \\ & & & & \\ & & & & \\ & & & & \\ & & & & \\ & & & & \\$ |                                                        |                                                                                                    | V 2642.57 FT<br>  WE CORNER SEC. 33<br>LAT. = 32.26634867N<br>LONG. = 104.18641067W<br>  NMSP EAST (FT)<br>  N = 461389.41<br>E = 586748.66                           | <sup>17</sup> OPERATOR CERTIFICATION<br>I hereby certify that the information contained herein is true and complete<br>to the best of my knowledge and belief, and that this organization either<br>owns a working interest or unleased mineral interest in the land including<br>the proposed hotom hale location or has a right to drill this well at this<br>location pursuant to a contract with an owner of such a mineral or working<br>interest, or to a volumary pooling agreement or a compulsory pooling                                                                                                                                                                                                                                                                                                                                                                                                                                                                                                                                                                                                                                                                                                                                                                                                                                                                                                                                                                                                                                                                                                                                                                                                                                                                                                                                                                                                                                                                                                                                                                                                             |
|----------------------------------------------------------------------------------------------------------------------------------------------------------------------------------------------------------------------------------------------------------------------------------------------------------------------------------------------------------------------------------------------------------------------------------------------------------------------------------------------------------------------------------------------------------------------------------------------------------------------------------------------------------------------------------------------------------------------------------------------------------------------------------------------------------------------------------------------------------------------------------------------------------------------------------------------------------------------------------------------------------------------------------------------------------------------------------------------------------------------------------------------------------------------------------------------------------------------------------------------------------------------------------------------------------------------------------------------------------------------------------------------------------------------------------------------------------------------------------------------------------------------------------------------------------------------------------------------------------------------------------------------------------------------------------------------------------------------------------------------------------------------------------------------------------------------------------------------------------------------------------------------------------------------------------------------------------------------------------------------------------------------------------------------------------------------------------------------------------------------------------------------------------------------------------------------------------------------------------------------------------------------------------------------------------------------------------------------------------------------------------------------------------------|--------------------------------------------------------|----------------------------------------------------------------------------------------------------|-----------------------------------------------------------------------------------------------------------------------------------------------------------------------|--------------------------------------------------------------------------------------------------------------------------------------------------------------------------------------------------------------------------------------------------------------------------------------------------------------------------------------------------------------------------------------------------------------------------------------------------------------------------------------------------------------------------------------------------------------------------------------------------------------------------------------------------------------------------------------------------------------------------------------------------------------------------------------------------------------------------------------------------------------------------------------------------------------------------------------------------------------------------------------------------------------------------------------------------------------------------------------------------------------------------------------------------------------------------------------------------------------------------------------------------------------------------------------------------------------------------------------------------------------------------------------------------------------------------------------------------------------------------------------------------------------------------------------------------------------------------------------------------------------------------------------------------------------------------------------------------------------------------------------------------------------------------------------------------------------------------------------------------------------------------------------------------------------------------------------------------------------------------------------------------------------------------------------------------------------------------------------------------------------------------------|
| W/4 CORNER SEC. 33                                                                                                                                                                                                                                                                                                                                                                                                                                                                                                                                                                                                                                                                                                                                                                                                                                                                                                                                                                                                                                                                                                                                                                                                                                                                                                                                                                                                                                                                                                                                                                                                                                                                                                                                                                                                                                                                                                                                                                                                                                                                                                                                                                                                                                                                                                                                                                                             |                                                        |                                                                                                    |                                                                                                                                                                       | enter the agrice of the diversity of the |
| LAT. = $32.2611274$ 'N<br>LONG. = $104.2036647W$<br>NMSP EAST (FT)<br>N = $458755.53$<br>E = $581418.90$<br>L<br>SW CORNER SEC. 33<br>LAT. = $32.2530247$ 'N                                                                                                                                                                                                                                                                                                                                                                                                                                                                                                                                                                                                                                                                                                                                                                                                                                                                                                                                                                                                                                                                                                                                                                                                                                                                                                                                                                                                                                                                                                                                                                                                                                                                                                                                                                                                                                                                                                                                                                                                                                                                                                                                                                                                                                                   | $ \begin{array}{c ccccccccccccccccccccccccccccccccccc$ | EV. = 3108.1<br>261 N (NAD83)<br>104.1869024'W<br>MSP EAST (FT)<br>= 456469.86<br>= 586603.37<br>N | SE CORNER SEC. 33<br>LAT. = 32,2539607N (2)<br>LAT. = 104,18676197W (4)<br>NMSP EAST (FT) (5)<br>N = 456155.12 (6)<br>E = 536647.24<br>SURFACE<br>LOCATION<br>50' (7) | *SURVEYOR CERTIFICATION<br>Hereby certify that the well location shown on this<br>plut was plotted from field notes of actual surveys<br>made by me or under my supervision, and that the<br>same is true and correct to the best of my belief.<br>MARCH 14. 2013<br>Date of Survey<br>Superfunction Sent of Professional Surveyor<br>Certificate Number: FILINON E JARAMILLO. PLS 12797<br>SURVEY NO. 1673                                                                                                                                                                                                                                                                                                                                                                                                                                                                                                                                                                                                                                                                                                                                                                                                                                                                                                                                                                                                                                                                                                                                                                                                                                                                                                                                                                                                                                                                                                                                                                                                                                                                                                                    |

``