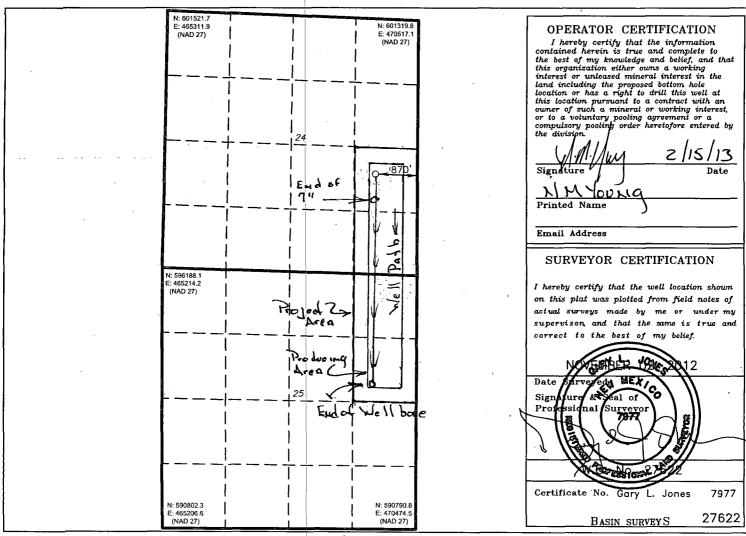

## OIL CONSERVATION DIVISION ARTESIA

1220 South St. Francis Dr. Santa Fe, New Mexico 87505

WELL LOCATION AND ACREAGE DEDICATION PLAT

☐ AMENDED REPORT

| API Number    | Pool Code | Pool Name                |             |  |
|---------------|-----------|--------------------------|-------------|--|
| 30-015-40909  | 97565     | Horth Soven Rivers; Glar | istaleso _  |  |
| Property Code | Prop      | perty Name               | Well Number |  |
| 39591         | WYATT D   | RAW 24/25 IH Federal     | 14          |  |
| OGRID No.     | Oper      | ator Name                | Elevation   |  |
| 14744         | MEWBOURNE | OIL COMPANY              | 3387        |  |

## Surface Location

| UL or lot No. | Section | Township | Range | Lot Idn | Feet from the | North/South line | Feet from the | East/West line | County |
|---------------|---------|----------|-------|---------|---------------|------------------|---------------|----------------|--------|
| 1             | 24      | 19 S     | 25 E  |         | 2100          | SOUTH            | 870           | EAST           | EDDY   |

## Bottom Hole Location If Different From Surface

| UL or lot No.   | Section | Township Range |               | Lot Idn | Feet from the | North/South line | Feet from the | East/West line | County    |
|-----------------|---------|----------------|---------------|---------|---------------|------------------|---------------|----------------|-----------|
| H               | 25      | 199            | 5 25E         |         | 2271          | North            | 877           | EAST           | Eddy      |
| Dedicated Acres | Joint o | r Infill       | Consolidation | Code    | rder No.      |                  |               |                | · · · · · |
| 160             |         | '              |               |         | _             | _                |               |                |           |