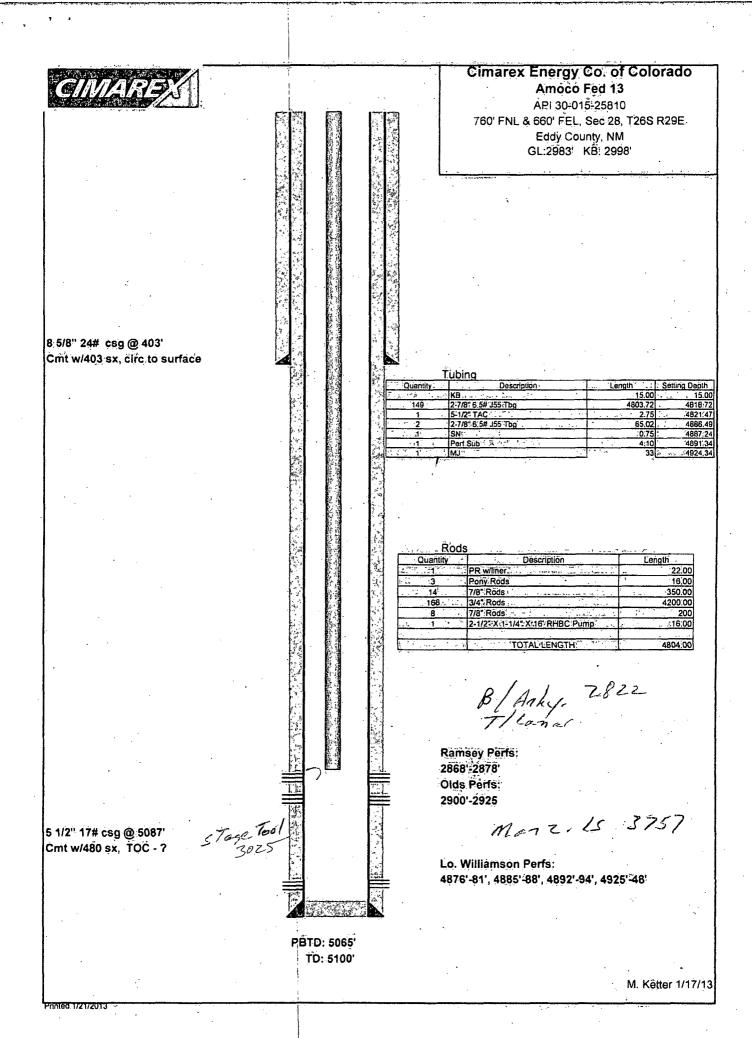

Cimarex Energy Co. of Colorado Amoco Fed 13 API 30-015-25810 . 760' FNL & 660' FEL, Sec 28, T26S R29E Eddy County, NM GL 2983' KB 2998' PERF. CCDRC. 35 SKS:CMT. C. 100 3. PERF. K SOE. 40 5x5. Cmf. @ 453 353 796 8 5/8" 24# csg @ 403 Cmt w/403 sx, circ to surface و در الري Dump 25 \$x5. cmT. @ 2850'-2710! SET 5 1/2" CDBP @ 2850 Ramsey Perfs: 2868'-2878' Olds Perfs: 2900'-2925 Pump 25 315. CMT. @ 4850 - 4710 5 1/2" 17# csg @ 5087' SET 51/2" CASP @ 4850' Cmt w/480 sx, TOC - ? Lo. Williamson Perfs: 4876'-81', 4885'-88', 4892'-94', 4925'-48' PBTD: 5065' TD: 5100' DAE ozlolis