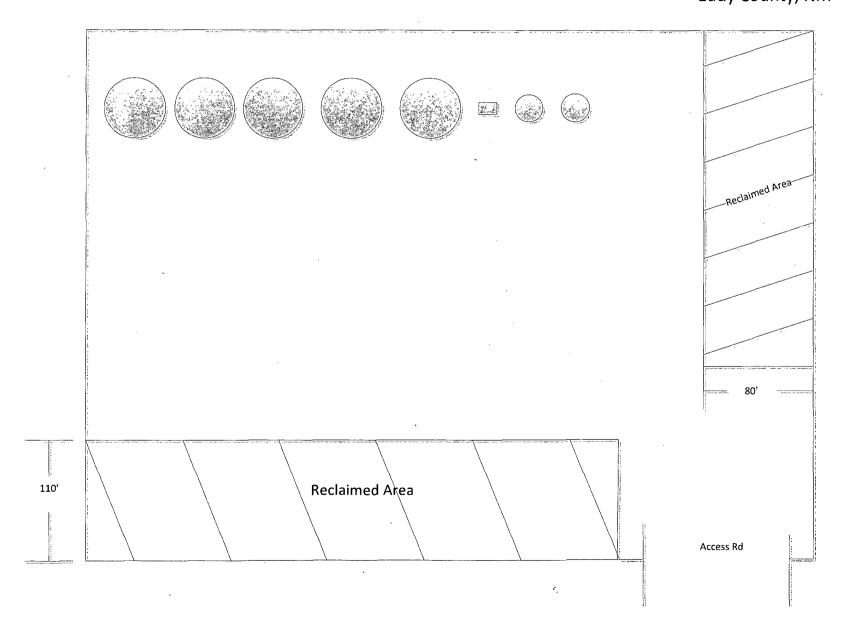

SUNDRY NOTICES AND REPORTS ON WELLS

| Do not use this form for proposals to drill or to re-enter an abandoned well. Use Form 3160-3 (APD) for such proposals.                                                                                                                            |                                                                                       |                                                |                                               |                                             | 6. If Indian, Allottee, or Tribe Name |                  |                    |  |
|----------------------------------------------------------------------------------------------------------------------------------------------------------------------------------------------------------------------------------------------------|---------------------------------------------------------------------------------------|------------------------------------------------|-----------------------------------------------|---------------------------------------------|---------------------------------------|------------------|--------------------|--|
| SUBMIT IN TRIPLICATE - Other Instructions on page 2.                                                                                                                                                                                               |                                                                                       |                                                |                                               | 7. If Unit or CA.                           | Agreement Name and                    | d/or No.         |                    |  |
| 1. Type of Well    X   Oil Well   Gas Well                                                                                                                                                                                                         | Other                                                                                 |                                                |                                               |                                             | Well Name and                         | I No.            |                    |  |
| 2. Name of Operator                                                                                                                                                                                                                                |                                                                                       |                                                |                                               |                                             | Really Scary Federal Com #3H          |                  |                    |  |
| COG Operating LLC                                                                                                                                                                                                                                  |                                                                                       |                                                |                                               |                                             | 9. API Well No.                       | ocury i oderai c | 30III 113II        |  |
| 3a. Address 3b. Phone No. (include area code)                                                                                                                                                                                                      |                                                                                       |                                                |                                               | 30-015-36372                                |                                       |                  |                    |  |
| 2208 W. Main Street<br>Artesia, NM 88210                                                                                                                                                                                                           | ?                                                                                     | 575-748-6940                                   |                                               | 10. Field and Pool, or Exploratory Area     |                                       |                  |                    |  |
| 4. Location of Well (Footage, Sec., T., R., M., or Survey Description)                                                                                                                                                                             |                                                                                       | Lat.                                           |                                               | Willow Lake; Delaware SW                    |                                       |                  |                    |  |
| 4300" FSL & 2310' FWL, Sec 33-T24S-R28E                                                                                                                                                                                                            |                                                                                       | Long.                                          |                                               | 11. County or Parish, State  Eddy County NM |                                       |                  |                    |  |
| 12. CHECK APPROPRIATE BOX                                                                                                                                                                                                                          | K(S) TO INDICATE NAT                                                                  | URE OF N                                       | OTICE, REPOR                                  | RT, OR OTHER D                              | ATA                                   |                  |                    |  |
| TYPE OF SUBMISSION                                                                                                                                                                                                                                 | TYPE OF SUBMISSION                                                                    |                                                |                                               | TYPE OF ACTION                              |                                       |                  |                    |  |
| Notice of Intent                                                                                                                                                                                                                                   | Acidize                                                                               | De                                             | eepen                                         | Production ( St                             | art/ Resume)                          | Water Shut-o     | off                |  |
|                                                                                                                                                                                                                                                    | Altering Casing                                                                       | Fra                                            | acture Treat                                  | Reclamation                                 |                                       | Well Integrity   | у                  |  |
| Subsequent Report                                                                                                                                                                                                                                  | Casing Repair                                                                         | ☐ Ne                                           | ew Construction                               | Recomplete                                  |                                       | Other            |                    |  |
|                                                                                                                                                                                                                                                    | Change Plans                                                                          | Ph                                             | ug and abandon                                | Temporarily A                               | bandon                                |                  | <del></del>        |  |
| Final Abandonment Notice                                                                                                                                                                                                                           | Convert to Injection                                                                  | Ph                                             | ug back                                       | Water Disposa                               | 1                                     |                  |                    |  |
| Reclaimation complete as per attached diagram.  RECEIVED  MAR 2 6 2013  NIMOCD ARTESIA  Accepted for Record Purposes.  Approval Subject to Onsite Inspection.  If BLM Objectives are not achieved, additional work may be required.  Date: 3.24-(3 |                                                                                       |                                                |                                               |                                             |                                       |                  |                    |  |
|                                                                                                                                                                                                                                                    |                                                                                       |                                                | Dat<br>Sig                                    | _                                           | 4-13                                  | <b>-</b>         |                    |  |
| 14. I hereby certify that the foregoing is true<br>Name (Printed/ Typed)                                                                                                                                                                           | e and correct.                                                                        |                                                |                                               |                                             |                                       |                  |                    |  |
| Amy Avery                                                                                                                                                                                                                                          |                                                                                       |                                                | Title: Regu                                   | ulatory Technicia                           | n                                     |                  |                    |  |
| Signature: Amus Ave                                                                                                                                                                                                                                | w.                                                                                    | Date: 3/14/13                                  |                                               |                                             |                                       |                  |                    |  |
|                                                                                                                                                                                                                                                    | THIS SPACE                                                                            | FOR FED                                        |                                               | ATE OFFICE US                               | <br>E                                 |                  | <del></del>        |  |
|                                                                                                                                                                                                                                                    |                                                                                       |                                                | T.                                            |                                             |                                       |                  |                    |  |
| Title 18 U.S.C. Section 1001 AND Tit                                                                                                                                                                                                               | equitable title to those rights in conduct to conduct op le 43 U.S.C. Section 1212, n | n the subject<br>erations the<br>hake it a cri | lease Office:<br>nereon.<br>me for any person | n knowingly and wills                       | Dat                                   |                  | ency of the United |  |
| States any false, fictitiousor fraudulent staten                                                                                                                                                                                                   | nents or representations as to any i                                                  | matter within i                                | ts jurisdiction.                              |                                             |                                       |                  |                    |  |

COG Operating LLC
Really Scary Federal Com #3H
NMNM115411
30-015-40241
Sec.33-T24S-R28E
Eddy County, NM