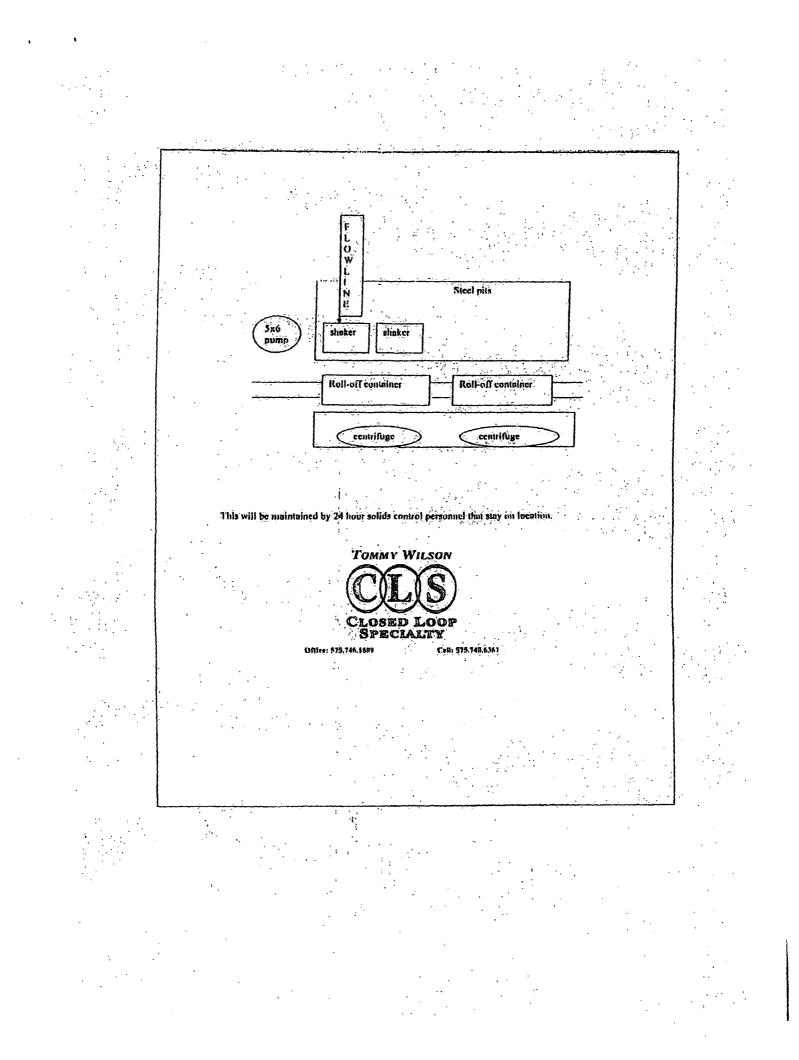

| Operator: LIME ROCK RESOURCES II- A, L.P OGRID #: 277558                                                                                                                                                                                                                                                                                                                                                                                           |              |
|----------------------------------------------------------------------------------------------------------------------------------------------------------------------------------------------------------------------------------------------------------------------------------------------------------------------------------------------------------------------------------------------------------------------------------------------------|--------------|
| Address: Heritage Plaza, 1111 Bagby St., Ste 4600, Houston, TX 77002                                                                                                                                                                                                                                                                                                                                                                               | ·            |
| Facility or well name: Eagle 34 N Federal #64                                                                                                                                                                                                                                                                                                                                                                                                      |              |
| API Number: <u>30-015-41213</u> OCD Permit Number: <u>214132</u>                                                                                                                                                                                                                                                                                                                                                                                   | <del>,</del> |
| U/L or Qtr/Qtr N Section 34 Township T17S Range R27E, County EDDY                                                                                                                                                                                                                                                                                                                                                                                  |              |
| Center of Proposed Design: Latitude 32.7857889N Longitude 104.2690026W NAD: X1927 [] 19                                                                                                                                                                                                                                                                                                                                                            | 8 <u>3</u>   |
| Surface Owner: 🕅 Federal 🔲 State 🗋 Private 🗋 Tribal Trust or Indian Allotment                                                                                                                                                                                                                                                                                                                                                                      |              |
|                                                                                                                                                                                                                                                                                                                                                                                                                                                    |              |
| Closed-loop System: Subsection H of 19.15.17.11 NMAC                                                                                                                                                                                                                                                                                                                                                                                               |              |
| Operation: Drilling a new well D Workover or Drilling (Applies to activities which require prior approval of a permit or notice of intent) P&                                                                                                                                                                                                                                                                                                      | Ą.           |
| Above Ground Steel Tanks or X Haul-off Bins                                                                                                                                                                                                                                                                                                                                                                                                        |              |
| Signs: Subsection C of 19.15.17.11 NMAC                                                                                                                                                                                                                                                                                                                                                                                                            |              |
| 12"x 24", 2" lettering, providing Operator's name, site location, and emergency telephone numbers                                                                                                                                                                                                                                                                                                                                                  | .•           |
| Signed in compliance with 19.15.16.8 NMAC MAR 15 2013                                                                                                                                                                                                                                                                                                                                                                                              |              |
| 4.<br><u>Closed-loop Systems Permit Application Attachment Checklist</u> : Subsection B of 19.15.17.9 NMAC<br>Instructions: Each of the following items must be attached to the application. Please indicate, by a check mark in the box that the documents are<br>attached                                                                                                                                                                        |              |
|                                                                                                                                                                                                                                                                                                                                                                                                                                                    |              |
| Design Plan - based upon the appropriate requirements of 19.15.17.11 NMAC                                                                                                                                                                                                                                                                                                                                                                          |              |
| <ul> <li>Operating and Maintenance Plan - based upon the appropriate requirements of 19.15.17.12 NMAC</li> <li>Closure Plan (Please complete Box 5) - based upon the appropriate requirements of Subsection C of 19.15.17.9 NMAC and 19.15.17.13 NMAC</li> </ul>                                                                                                                                                                                   | 2            |
| Previously Approved Design (attach copy of design) API Number:                                                                                                                                                                                                                                                                                                                                                                                     |              |
| Previously Approved Operating and Maintenance Plan API.Number:                                                                                                                                                                                                                                                                                                                                                                                     |              |
|                                                                                                                                                                                                                                                                                                                                                                                                                                                    |              |
| Waste Removal Closure For Closed-loop Systems That Utilize Above Ground Steel Tanks or Haul-off Bins Only: (19.15.17.13.D NMAC)<br>Instructions: Please indentify the facility or facilities for the disposal of liquids, drilling fluids and drill cuttings. Use attachment if more than two<br>facilities are required.                                                                                                                          |              |
| Disposal Facility Name: Controlled Recovery Improvement (CRI/360) Disposal Facility Permit Number: R-9166                                                                                                                                                                                                                                                                                                                                          |              |
| Disposal Facility Name: Disposal Facility Permit Number:                                                                                                                                                                                                                                                                                                                                                                                           | ,            |
| Will any of the proposed closed-loop system operations and associated activities occur on or in areas that will not be used for future service and operation<br>Yes (If yes, please provide the information below) X No                                                                                                                                                                                                                            | ons?         |
| Required for impacted areas which will not be used for future service and operations:           Soil Backfill and Cover Design Specifications based upon the appropriate requirements of Subsection H of 19.15.17.13 NMAC           Re-vegetation Plan - based upon the appropriate requirements of Subsection I of 19.15.17.13 NMAC           Stic Reclamation Plan - based upon the appropriate requirements of Subsection G of 19.15.17.13 NMAC | •            |
| 6<br>Operator Application Certification:                                                                                                                                                                                                                                                                                                                                                                                                           |              |
| I hereby certify that the information submitted with this application is true, accurate and complete to the best of my knowledge and belief.                                                                                                                                                                                                                                                                                                       |              |
| Name (Print): LISA BARFIELD dba Petro Energy Group Title: POA Agent for LIME ROCK RESOURCES II- A,                                                                                                                                                                                                                                                                                                                                                 | Ļ.P          |
| Signature: 200 Banfild Date: 10/4/12                                                                                                                                                                                                                                                                                                                                                                                                               | `            |
| e-mail address: LBARFIELD@PEG-US.COM Telephone: 281-890-1818                                                                                                                                                                                                                                                                                                                                                                                       |              |
| Porm C-144 CLEZ Oil Conservation Division. Page 1 of 2                                                                                                                                                                                                                                                                                                                                                                                             |              |