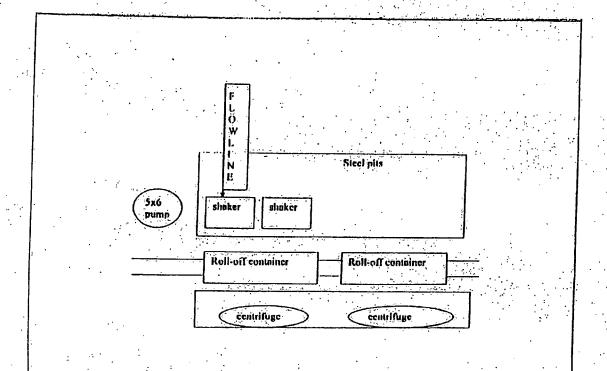

This will be maintained by 24 hour solids control personnel that stay on location.