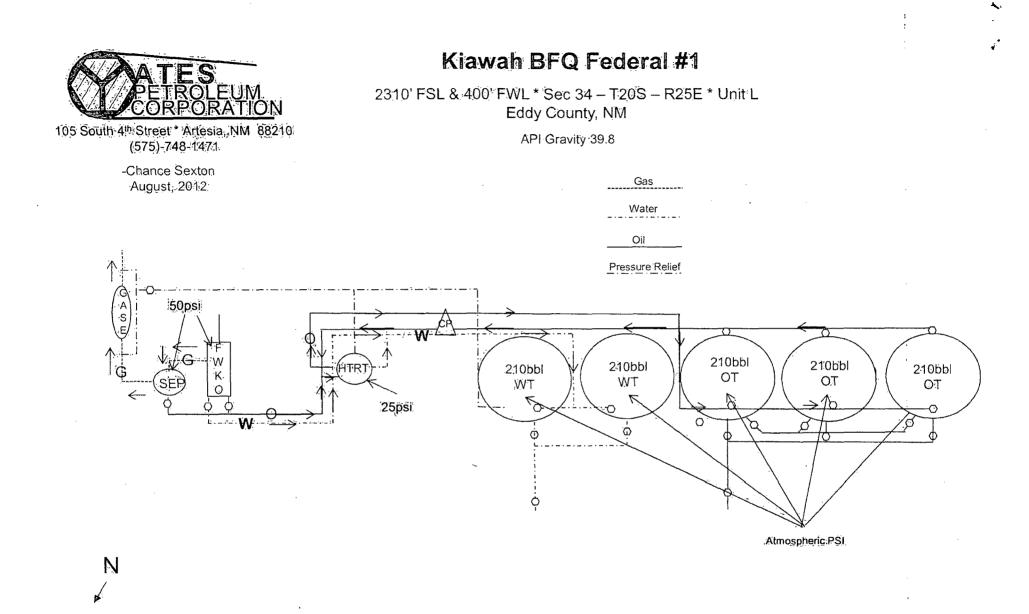

| If E<br>ad<br>Da<br>Date 02/1                                                                                               | Aditiona<br>ditiona<br>te: 3<br>mature<br>Well Infor<br>nt to the C<br>on 02/19/2<br>REPOR<br>4/2013<br>TE OFFIC<br>A AMOS<br>RVISOR E | bjectives are not<br>I work may be r<br>3/-/3<br>hation System<br>arisbad<br>013 (13KMS5014SE)<br>FING SUPERVISOR<br>CE USE                   | ite Inspection.<br>t achieved,              |  |

\*\* BLM REVISED \*\*

YATES PETROLEUM CORPORATION Kiawah BFQ Federal Com. #112 2310', FSL and 400' FEL SHL Section 34, T20S-R25E Eddy County, New Mexico RECLAIMATION PLAT PLEASE Note: V-Door-For This Location To The North Eg ROAD Not To SCALE

Final Reclaimation My not Look Cike This PLAC.

Possible Reclaimed-AREA.