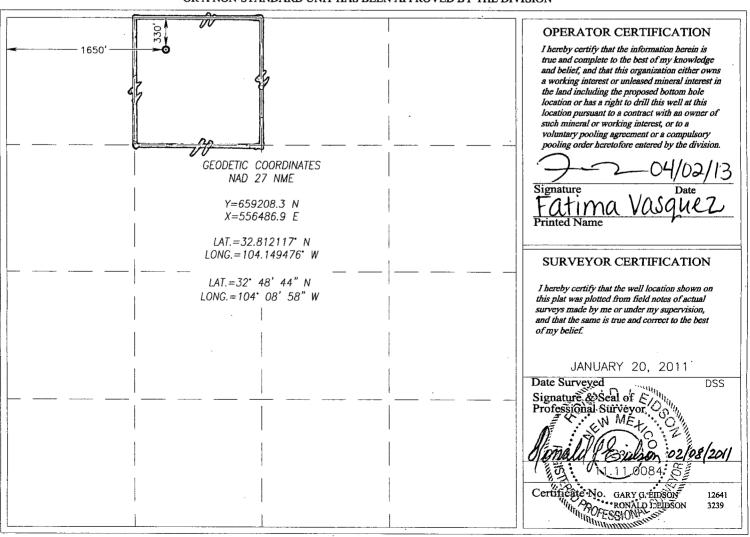

WELL LOCATION AND ACREAGE DEDICATION PLAT

□ AMENDED REPORT

| 30-015-38547 | 96830                  | Artesia'                    | (0) |                  |
|--------------|------------------------|-----------------------------|-----|------------------|
| .308701      | Property Name  A STATE |                             |     | Well Number  O44 |
| 873          |                        | perator Name<br>CORPORATION |     | Elevation 3677'  |

## Surface Location

| UL or lot No. | Section | Township | Range | Lot Idn | Feet from the | North/South line | Feet from the | East/West line | County |
|---------------|---------|----------|-------|---------|---------------|------------------|---------------|----------------|--------|
| С             | 26      | 17-S     | 28-E  |         | 330           | NORTH            | 1650          | WEST           | EDDY   |

## Bottom Hole Location If Different From Surface

| UL or lot No.   | Section     | Township | Range            | Lot Idn | Feet from the | North/South line | Feet from the | East/EAST line | County |
|-----------------|-------------|----------|------------------|---------|---------------|------------------|---------------|----------------|--------|
| Dedicated Acres | Joint or Ir | nfill Co | msolidation Code | Or      | der No.       |                  |               |                |        |
| 40.00           |             |          |                  |         |               |                  |               |                |        |

## NO ALLOWABLE WILL BE ASSIGNED TO THIS COMPLETION UNTIL ALL INTERESTS HAVE BEEN CONSOLIDATED OR A NON-STANDARD UNIT HAS BEEN APPROVED BY THE DIVISION