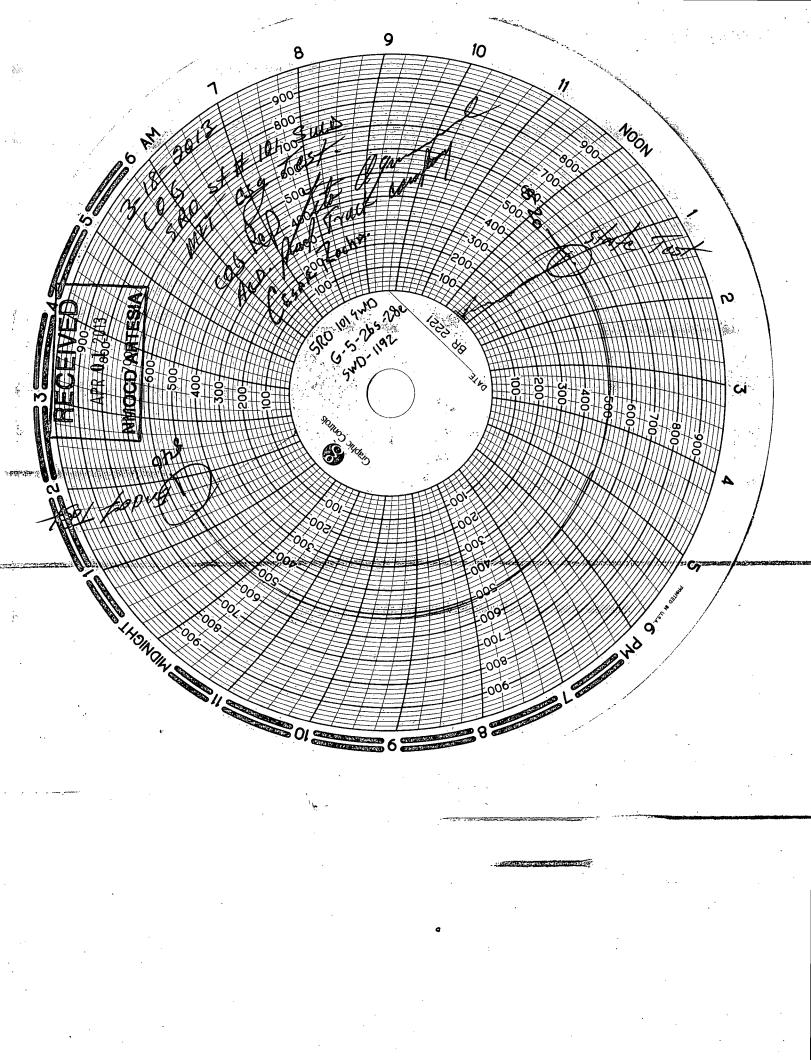

| C                                                                                                                                                                                             |                                        |                                       |                        |                                                 |                         | •                         |
|-----------------------------------------------------------------------------------------------------------------------------------------------------------------------------------------------|----------------------------------------|---------------------------------------|------------------------|-------------------------------------------------|-------------------------|---------------------------|
| Submit 1 Copy To Appropriate District<br>Office                                                                                                                                               | State of New Mexico                    |                                       |                        | Form C-103                                      |                         |                           |
| <u>District I</u> – (575) 393-6161                                                                                                                                                            | Energy, Minerals and Natural Resources |                                       |                        | Revised August 1, 2011<br>WELL API NO. C        |                         |                           |
| 1625 N. French Dr., Hobbs, NM 88240<br>District II – (575) 748-1283                                                                                                                           | OIL CONGERNMENTON PRIMATON             |                                       |                        | 30-025-26105                                    |                         |                           |
| 811 S. First St., Artesia, NM 88210                                                                                                                                                           | OIL CONSERVATION DIVISION              |                                       |                        | 5. Indicate T                                   | ype of Lease            |                           |
| <u>District III</u> – (505) 334-6178<br>1000 Rio Brazos Rd., Aztec, NM 87410                                                                                                                  | 1220 South St. Francis Dr.             |                                       |                        |                                                 | E FEE                   |                           |
| <u>District IV</u> – (505) 476-3460<br>1220 S. St. Francis Dr., Santa Fe, NM                                                                                                                  | Santa Fe, NM 87505                     |                                       |                        | 6. State Oil                                    | & Gas Lease No.         |                           |
| 87505                                                                                                                                                                                         |                                        |                                       |                        |                                                 |                         |                           |
| SUNDRY NOTICES AND REPORTS ON WELLS<br>(DO NOT USE THIS FORM FOR PROPOSALS TO DRILL OR TO DEEPEN OR PLUG BACK TO A<br>DIFFERENT RESERVOIR. USE "APPLICATION FOR PERMIT" (FORM C-101) FOR SUCH |                                        |                                       |                        | 7. Lease Name or Unit Agreement Name<br>SRO SWD |                         |                           |
| PROPOSALS.)<br>1. Type of Well: Oil Well Gas Well Other <u>SWD</u>                                                                                                                            |                                        |                                       |                        | 8. Well Number                                  |                         |                           |
| 2. Name of Operator                                                                                                                                                                           |                                        |                                       |                        | 9. OGRID Number                                 |                         |                           |
| COG Operating LLC                                                                                                                                                                             |                                        |                                       |                        | 229137                                          |                         |                           |
| 3. Address of Operator                                                                                                                                                                        |                                        |                                       |                        | 10. Pool name or Wildcat                        |                         |                           |
| 2208 W. Main Street, Artesia, NM 88210                                                                                                                                                        |                                        |                                       |                        | SWD; Delaware                                   |                         |                           |
| 4. Well Location                                                                                                                                                                              | - <u></u>                              | · · · · · · · · · · · · · · · · · · · |                        |                                                 |                         |                           |
| Unit Letter <u>G</u> :                                                                                                                                                                        | <u>1980</u> feet                       | from the <u>No</u>                    | orth line and          | <u>1980</u> fee                                 | et from the <u>East</u> | t line                    |
| Section 5                                                                                                                                                                                     | Township                               |                                       | ange 28E               | NMP                                             | M Eddy                  | County                    |
| 11. Elevation (Show whether DR, RKB, RT, GR, etc.)<br>3026' GR                                                                                                                                |                                        |                                       |                        |                                                 |                         |                           |
| 12 Check                                                                                                                                                                                      | Appropriate Box                        | to Indicate N                         | ature of Notice        | Report or Ot                                    | ther Data               |                           |
|                                                                                                                                                                                               |                                        |                                       | 1                      | -                                               |                         |                           |
|                                                                                                                                                                                               | NTENTION TO:                           |                                       |                        |                                                 | REPORT OF               |                           |
| PERFORM REMEDIAL WORK                                                                                                                                                                         |                                        |                                       | REMEDIAL WOR           |                                                 | ALTERING P AND A        |                           |
| PULL OR ALTER CASING                                                                                                                                                                          |                                        |                                       |                        |                                                 |                         |                           |
|                                                                                                                                                                                               | :                                      | ·                                     | O, (OIITO, O'LINEI     |                                                 |                         |                           |
| OTHER:                                                                                                                                                                                        |                                        |                                       | OTHER:                 | ° MIT                                           |                         | $\boxtimes$               |
| 13. Describe proposed or composed of starting any proposed w proposed completion or re-                                                                                                       | ork). SEE RULE 19                      |                                       |                        |                                                 |                         |                           |
| proproduction of the                                                                                                                                                                          |                                        |                                       |                        |                                                 |                         |                           |
|                                                                                                                                                                                               |                                        |                                       |                        |                                                 |                         |                           |
| 3/13/13 to 3/15/13 MIRU WSU. F                                                                                                                                                                | OOH w/tbg & pkr.                       |                                       |                        | Г                                               | RECEIV                  | ED                        |
| 3/18/13 Test csg to 500#. RD WS                                                                                                                                                               | U & clean location.                    |                                       |                        |                                                 | APR 01 20               | 013                       |
| Chart is attached.                                                                                                                                                                            | p fosition                             | PROVER                                | WAS SET                | AT                                              | NMOCD AR                | <b>TESIA</b>              |
|                                                                                                                                                                                               | 10.00                                  |                                       |                        | · (                                             |                         |                           |
|                                                                                                                                                                                               |                                        |                                       |                        |                                                 |                         |                           |
|                                                                                                                                                                                               |                                        |                                       |                        |                                                 |                         |                           |
|                                                                                                                                                                                               |                                        |                                       |                        |                                                 |                         |                           |
| I hereby certify that the information                                                                                                                                                         | above is true and c                    | omplete to the b                      | est of my knowled      | ge and belief.                                  |                         | . <u></u>                 |
|                                                                                                                                                                                               |                                        | •                                     | -                      | -                                               | · .                     |                           |
| SIGNATURE                                                                                                                                                                                     | Jarns                                  |                                       | Regulatory Analyst     |                                                 |                         | 8/13                      |
| Type or print name: <u>Stormi Da</u>                                                                                                                                                          | <u>tVIS</u>                            | E-mail addres                         | s: <u>sdavis@concl</u> | 10.com                                          | PHONE: <u>(57</u>       | <u>5) 74<b>8-</b>6946</u> |
| For State Use Only                                                                                                                                                                            |                                        |                                       | ·                      |                                                 |                         |                           |
| APPROVED BY:<br>Conditions of Approval (if any):                                                                                                                                              | INAUS                                  | _ TITLE Con                           | APLAnce O              | Filer                                           | DATE 4/14               | 13                        |