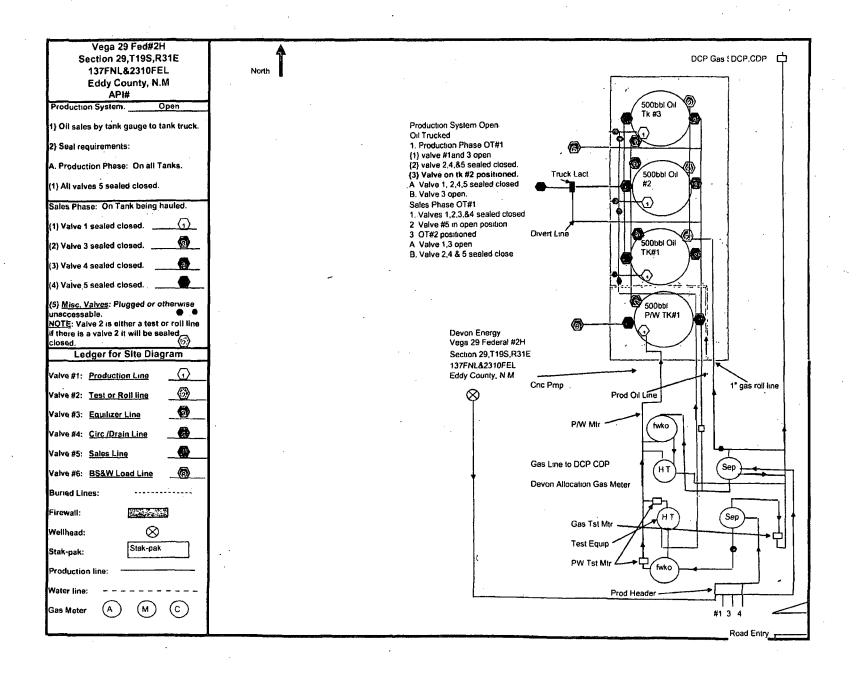

| Form 3160-5<br>(August 2007)                                                                      | UNITED STATES PARTMENT OF THE INTER                                          | e IOD                                             |                                              | OMB No. 1004-0137<br>Expires: July 31, 2010 |                                                      |  |  |  |
|---------------------------------------------------------------------------------------------------|------------------------------------------------------------------------------|---------------------------------------------------|----------------------------------------------|---------------------------------------------|------------------------------------------------------|--|--|--|
|                                                                                                   | EAU OF LAND MANAGEN                                                          |                                                   | S. Lease Serial No.<br>NMLC 063622           |                                             |                                                      |  |  |  |
| Do not use this t                                                                                 | NOTICES AND REPORTS<br>form for proposals to dril<br>Use Form 3160-3 (APD) f | an 6.                                             | 6. If Indian, Allottee or Tribe Name         |                                             |                                                      |  |  |  |
| SUBMI                                                                                             | T IN TRIPLICATE - Other instruc                                              | 7.                                                | 7. If Unit of CA/Agreement, Name and/or No.  |                                             |                                                      |  |  |  |
| 1. Type of Well    Oil Well   Gas V                                                               | Well Other                                                                   | 8                                                 | 8. Well Name and No.<br>Vega 29 Federal 2H   |                                             |                                                      |  |  |  |
| 2. Name of Operator<br>Devon Energy Production Co., L.P.                                          |                                                                              |                                                   | API Well No.<br>0-015-39864                  |                                             |                                                      |  |  |  |
| 3a. Address                                                                                       | none No. (include area                                                       |                                                   | 10. Field and Pool or Exploratory Area       |                                             |                                                      |  |  |  |
|                                                                                                   |                                                                              | 48-3371                                           |                                              | Hackberry, Bone Springs, NW                 |                                                      |  |  |  |
| 4 Location of Well (Footage, Sec., T.,<br>Unit B - Sec 29 - T19S - R31E<br>137 FNL & 2310' FEL    |                                                                              | i i                                               | 11 Country or Parish, State United State, NM |                                             |                                                      |  |  |  |
| 12. CHEC                                                                                          | CK THE APPROPRIATE BOX(ES)                                                   | TO INDICATE NAT                                   | URE OF NOTICE                                | , REPORT OR OTHE                            | R DATA                                               |  |  |  |
| TYPE OF SUBMISSION                                                                                |                                                                              | TYPE OF ACTIO                                     | FION                                         |                                             |                                                      |  |  |  |
| ✓ Notice of Intent                                                                                | Acidize Alter Casing                                                         | Deepen Fracture Treat                             |                                              | duction (Start/Resume)                      |                                                      |  |  |  |
| Subsequent Report                                                                                 | Casing Repair                                                                | New Construction                                  | Recom                                        |                                             | Other Add Lact Unit                                  |  |  |  |
| Final Abandonment Notice                                                                          | Change Plans  Convert to Injection                                           | Plug and Abandon Plug Back                        |                                              | Temporarily Abandon  Water Disposal         |                                                      |  |  |  |
| testing has been completed. Final determined that the site is ready for DEVON ENERGY PRODUCTION C | CO , LP RESPECTFULLY REQU                                                    | only after all requirer  Control  ESTS PERMISSION | nents, including re                          | clamation, have been                        | completed and the operator has                       |  |  |  |
| BATTERY. THIS BATTERY IS LOC<br>ATTACHED IS THE NEW FACILIT                                       | Y DIAGRAM                                                                    | cepted for<br>NMOCI                               | record                                       | API                                         | PROVED                                               |  |  |  |
| SUBNIT                                                                                            |                                                                              | <i>'</i>                                          | - Alelan                                     | 1 1                                         | EP 1 6 2012                                          |  |  |  |
| •                                                                                                 |                                                                              | SEP 18 20                                         |                                              | BUREAU (                                    | D Whitlock Jr  OF LAND MANAGEMENT  SBAD FIELD OFFICE |  |  |  |
| 14. I hereby certify that the foregoing is t                                                      | rue and correct Name (Printed/Type)                                          | MOCD ART                                          | FSIA                                         |                                             |                                                      |  |  |  |
| MERLE LEWIS                                                                                       |                                                                              |                                                   | DUCTION FOR                                  | EMAN .                                      |                                                      |  |  |  |
| Signature Mark &                                                                                  | 26                                                                           | Date 08/2                                         | 8/2012                                       |                                             |                                                      |  |  |  |
|                                                                                                   | THIS SPACE FOR                                                               | FEDERAL OR                                        | STATE OFFI                                   | CE USE                                      |                                                      |  |  |  |
| Approved by                                                                                       |                                                                              |                                                   | <del></del>                                  |                                             |                                                      |  |  |  |
|                                                                                                   |                                                                              | Title                                             |                                              | D                                           | ate                                                  |  |  |  |