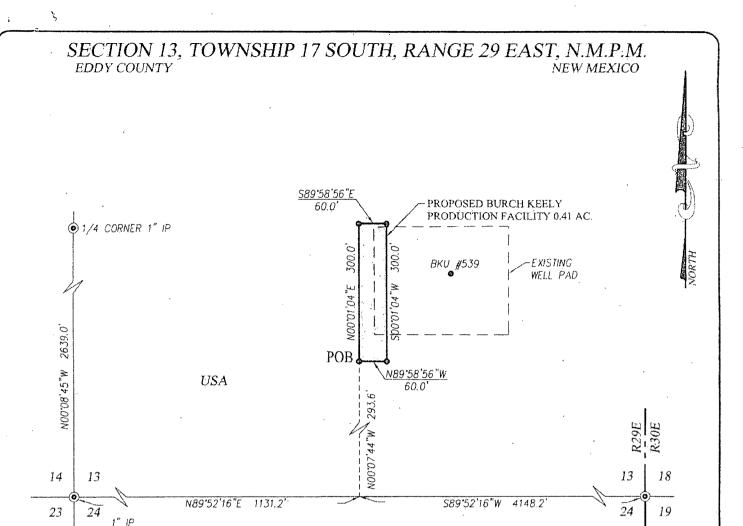

#### DESCRIPTION:

A PRODUCTION FACILITY SITUATED IN THE SOUTHWEST QUARTER OF THE SOUTHWEST QUARTER OF SECTION 13, TOWNSHIP 17 SOUTH, RANGE 29 EAST, N.M.P.M., EDDY COUNTY, NEW MEXICO AND BEING MORE PARTICULARLY DESCRIBED AS FOLLOWS:

BEGINNING AT THE SOUTHWEST CORNER OF THE PROPOSED PRODUCTION FACILITY, WHICH LIES N89'52'16"E 1131.2. FEET AND NOO'07'44"W, 293.6 FEET FROM THE SOUTHWEST CORNER; THEN NOO'01'04"E 300.0 FEET; THEN S89'58'56"E 60.0 FEET; THEN S00'01'04"W 300.0 FEET; THEN N89'58'56"W 60.0 FEET TO THE POINT OF BEGINNING AND CONTAINING 0.41 ACRES MORE OR LESS.

#### NOTE

BEARINGS SHOWN HEREON ARE MERCATOR GRID AND CONFORM TO THE NEW MEXICO COORDINATE SYSTEM "NEW MEXICO EAST ZONE" NORTH AMERICAN DATUM 1983. DISTANCES ARE SURFACE VALUES.

I, RONALD J. EIDSON, NEW MEXICO PROFESSIONAL SURVEYOR No. 3239, DO HEREBY CERTIFY THAT THIS SURVEY PLAT AND THE ACTUAL SURVEY ON THE GROUND UPON WHICH, IT IS BASED WERE PERFORMED BY ME OR UNDER MY DIRECT SUPERNSION; THAT I AM RESPONSIBLE FOR THIS SURVEY, THAT THIS SURVEY MEETS THE MINIMUM STANDARDS FOR SURVEYING IN WEW MEXICO; AND THAT IT IS TRUE AND CORRECT TO THE BEST OF MY KNOWLEDGE AND BELIEF.

### COG OPERATING, LLC

SURVEY OF A PRODUCTION FACILITY FOR THE BURCH KEELY UNIT 13-C

SITUATED IN THE SW/4 OF THE SW/4 OF SECTION 13, TOWNSHIP 17 SOUTH, RANGE 29 EAST, N.M.P.M. EDDY COUNTY, NEW MEXICO