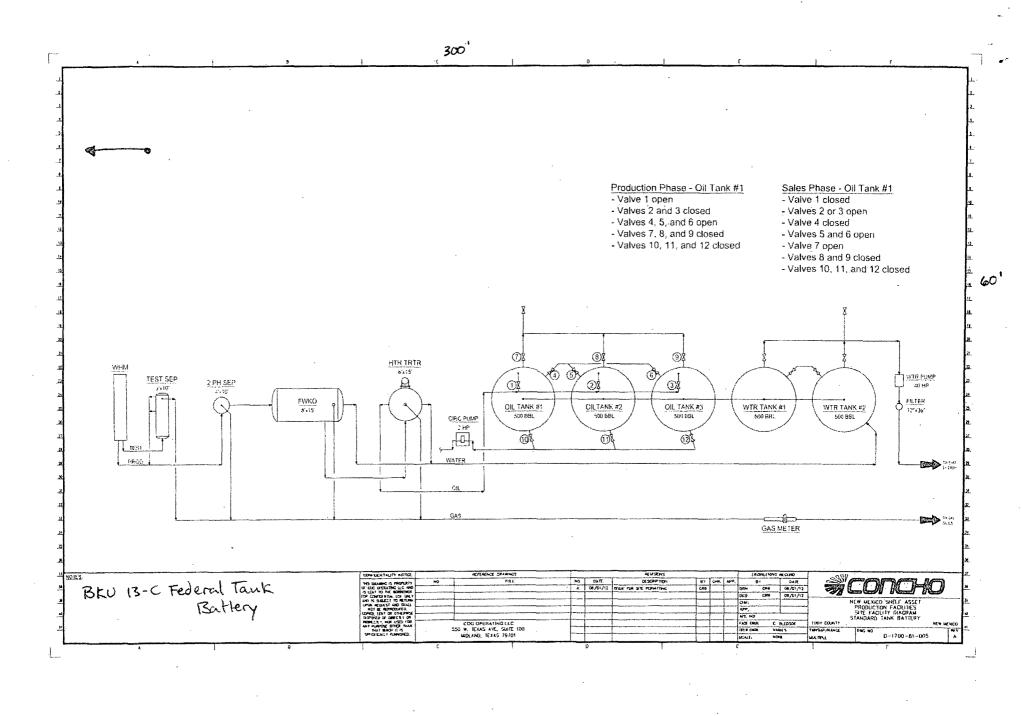

Form 3160-5 (August 2007) **OCD Artesia** 

UNITED STATES DEPARTMENT OF THE INTERIOR BUREAU OF LAND MANAGEMENT

FORM APPROVED OMB NO. 1004-0135 Expires: July 31, 2010 5. Lease Serial No.

| Do not use this form for proposals to drill or to re-enter an abandoned well. Use form 3160-3 (APD) for such proposals.                                                                                                                                    |                                                                                                                                              |                                                             |                                                                  |                                                       | NIVILCUZ0704A                                                                     |                                                                   |  |
|------------------------------------------------------------------------------------------------------------------------------------------------------------------------------------------------------------------------------------------------------------|----------------------------------------------------------------------------------------------------------------------------------------------|-------------------------------------------------------------|------------------------------------------------------------------|-------------------------------------------------------|-----------------------------------------------------------------------------------|-------------------------------------------------------------------|--|
|                                                                                                                                                                                                                                                            |                                                                                                                                              |                                                             |                                                                  |                                                       | 6. If Indian, Allottee or Tribe Name                                              |                                                                   |  |
| SUBMIT IN TRIPLICATE - Other instructions on reverse side.                                                                                                                                                                                                 |                                                                                                                                              |                                                             |                                                                  |                                                       | 7. If Unit or CA/Agreement, Name and/or No. NMNM88525X                            |                                                                   |  |
| Type of Well     ☐ Gas Well ☐ Other                                                                                                                                                                                                                        |                                                                                                                                              |                                                             |                                                                  |                                                       | 8. Well Name and No.<br>BURCH KEELY UNIT 539                                      |                                                                   |  |
| 2. Name of Operator Contact: KACIE CONNALLY COG OPERATING LLC E-Mail: kconnally@concho.com                                                                                                                                                                 |                                                                                                                                              |                                                             |                                                                  |                                                       | 9. API Well No.<br>30-015-40319-00-S1                                             |                                                                   |  |
| 3a. Address ONE CONCHO CENTER 600 W ILLINOIS AVENUE MIDLAND, TX 79701  3b. Phone No. (include area code) Ph: 432-221-0336                                                                                                                                  |                                                                                                                                              |                                                             |                                                                  |                                                       | 10. Field and Pool, or Exploratory BURCH KEELY-GLORIETA-UPPER YE                  |                                                                   |  |
| 4. Location of Well (Footage, Sec., T., R., M., or Survey Description)                                                                                                                                                                                     |                                                                                                                                              |                                                             |                                                                  |                                                       | 11. County or Parish, and State                                                   |                                                                   |  |
| Sec 13 T17S R29E SESW 485FSL 1330FWL                                                                                                                                                                                                                       |                                                                                                                                              |                                                             |                                                                  |                                                       | EDDY COUNTY, NM                                                                   |                                                                   |  |
| 12. CHECK APPI                                                                                                                                                                                                                                             | ROPRIATE BOX(ES) TO                                                                                                                          | O INDICATE                                                  | NATURE OF                                                        | NOTICE, R                                             | EPORT, OR OTHE                                                                    | R DATA                                                            |  |
| TYPE OF SUBMISSION                                                                                                                                                                                                                                         | TYPE OF ACTION                                                                                                                               |                                                             |                                                                  |                                                       |                                                                                   |                                                                   |  |
| Notice of Intent     ■                                                                                                                                                                                                                                     | ☐ Acidize                                                                                                                                    | e 🔲 Deepen 🔲 Produ                                          |                                                                  | ☐ Produc                                              | tion (Start/Resume)                                                               | ☐ Water Shut-Off                                                  |  |
| _                                                                                                                                                                                                                                                          | ☐ Alter Casing                                                                                                                               | ☐ Frac                                                      | ☐ Fracture Treat ☐ Reclan                                        |                                                       | ation                                                                             | ■ Well Integrity                                                  |  |
| ☐ Subsequent Report                                                                                                                                                                                                                                        | □ Casing Repair                                                                                                                              | ir New Construction                                         |                                                                  | ☐ Recom                                               | plete                                                                             | ☐ Other                                                           |  |
| ☐ Final Abandonment Notice                                                                                                                                                                                                                                 | ☐ Change Plans                                                                                                                               | nange Plans Plug and Abandon Tem                            |                                                                  | ☐ Tempo                                               | rarily Abandon                                                                    |                                                                   |  |
|                                                                                                                                                                                                                                                            | ☐ Convert to Injection                                                                                                                       | ☐ Convert to Injection ☐ Plug Back ☐ Water                  |                                                                  | Disposal                                              |                                                                                   |                                                                   |  |
| If the proposal is to deepen directions Attach the Bond under which the wo following completion of the involved testing has been completed. Final Ald determined that the site is ready for f COG respectfully requests pe Facility) at the Burch Keely Ur | rk will be performed or provide operations. If the operation repandonment Notices shall be fil inal inspection.)  rmission to construct a 30 | e the Bond No. or<br>esults in a multipled only after all i | i file with BLM/BI<br>e completion or rec<br>requirements, inclu | A. Required su<br>completion in a<br>ding reclamation | bsequent reports shall be<br>new interval, a Form 316<br>in, have been completed, | filed within 30 days 0-4 shall be filed once and the operator has |  |
| Attached for your review are a                                                                                                                                                                                                                             | a Plat, Battery Diagram ar                                                                                                                   | nd a Battery L                                              | ayout.                                                           |                                                       | APR 02 201                                                                        | 3                                                                 |  |
| Will seep sew                                                                                                                                                                                                                                              |                                                                                                                                              | erim rec                                                    | Jamatio                                                          | en Va                                                 | cience to                                                                         | APD)                                                              |  |
| 14. I hereby certify that the foregoing for                                                                                                                                                                                                                | Electronic Submission #<br>For COG (                                                                                                         | OPERATING L                                                 | .C, sent to the (                                                | Carlsbad                                              | •                                                                                 |                                                                   |  |
| Committed to AFMSS for processing by KU Name (Printed/Typed) KACIE CONNALLY                                                                                                                                                                                |                                                                                                                                              |                                                             | Title PERMITTING TECH                                            |                                                       |                                                                                   |                                                                   |  |
|                                                                                                                                                                                                                                                            |                                                                                                                                              |                                                             |                                                                  |                                                       | - · · · · · · · · · · · · · · · · · · ·                                           |                                                                   |  |
| Signature (Electronic S                                                                                                                                                                                                                                    | Date 11/05/2012                                                                                                                              |                                                             |                                                                  |                                                       |                                                                                   |                                                                   |  |
|                                                                                                                                                                                                                                                            | THIS SPACE FO                                                                                                                                | OR FEDERA                                                   | L OR STATE                                                       | OFFICE U                                              | SE                                                                                |                                                                   |  |
| _Approved By_JAMES_A AMOS                                                                                                                                                                                                                                  |                                                                                                                                              |                                                             | TitleSUPERVISOR EPS                                              |                                                       | Date 03/30/2013                                                                   |                                                                   |  |
| Conditions of approval, if any, are attached. Approval of this notice does not warrant or certify that the applicant holds legal or equitable title to those rights in the subject lease which would entitle the applicant to conduct operations thereon.  |                                                                                                                                              |                                                             | Office Carlsba                                                   | ad                                                    |                                                                                   |                                                                   |  |