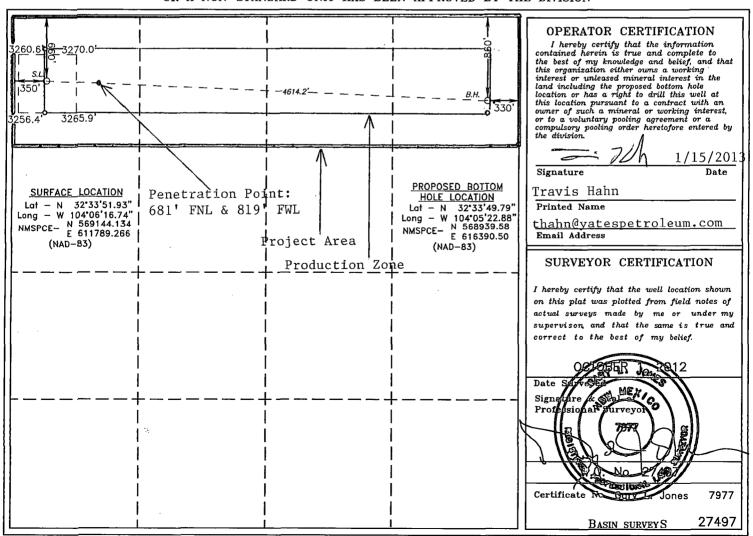

#### WELL LOCATION AND ACREAGE DEDICATION PLAT

| API Number                           |                                       |          | Pool Code Pool N |                             |               |                              |                   | me             |      |  |
|--------------------------------------|---------------------------------------|----------|------------------|-----------------------------|---------------|------------------------------|-------------------|----------------|------|--|
|                                      |                                       | ļ        |                  |                             |               | Undesignated/2nd Bone Spring |                   |                |      |  |
| Property Co                          | Property Name STEBBINS GQ FEDERAL COM |          |                  |                             |               |                              | Well Number<br>2H |                |      |  |
| OGRID No. Operato O25575 YATES PETRO |                                       |          |                  | Operator Nam<br>S PETROLEUI |               | Elevation<br>3261'           |                   |                |      |  |
|                                      |                                       |          |                  |                             | Surface Loca  | ation                        |                   |                |      |  |
| L or lot No.                         | Section                               | Township | Range            | Lot Idn                     | Feet from the | North/South line             | Feet from the     | East/West line | Coun |  |

## 660

**NORTH** 

350

| Bottom Hole Location If Different From Surface                     |         |          |               |  |               |                                |     |                |        |  |
|--------------------------------------------------------------------|---------|----------|---------------|--|---------------|--------------------------------|-----|----------------|--------|--|
| UL or lot No.                                                      | Section | Township | Range Lot Idn |  | Feet from the | North/South line Feet from the |     | East/West line | County |  |
| Α                                                                  | 20      | 20 S     | 29 E          |  | 860           | NORTH                          | 330 | EAST           | EDDY   |  |
| Dedicated Acres   Joint or Infill   Consolidation Code   Order No. |         |          |               |  |               |                                |     |                |        |  |
| 160 _                                                              |         |          |               |  |               |                                |     |                |        |  |