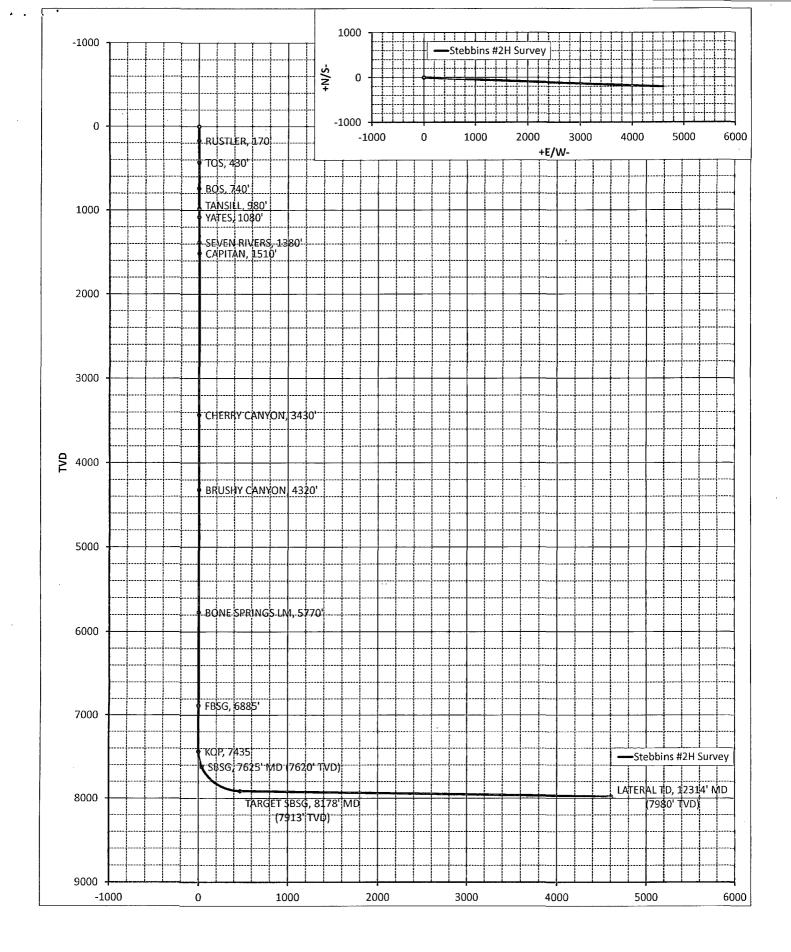

| 89.07          |                 |              | 204.55                                | 4601.02    |                                                   |                                       |                             |               |
| 12314.31<br>12314.31: LATE |                | 92.55           | 7980.00      | -204.55                               | 4601.23    | 4605.77                                           | 0.00                                  | 0.00                        | 0.00          |
| 1123 14.3.1. EATE          | INAL 10, 12    | 72 THY MID! (18 | OU IVD)      |                                       |            |                                                   |                                       | · .                         |               |