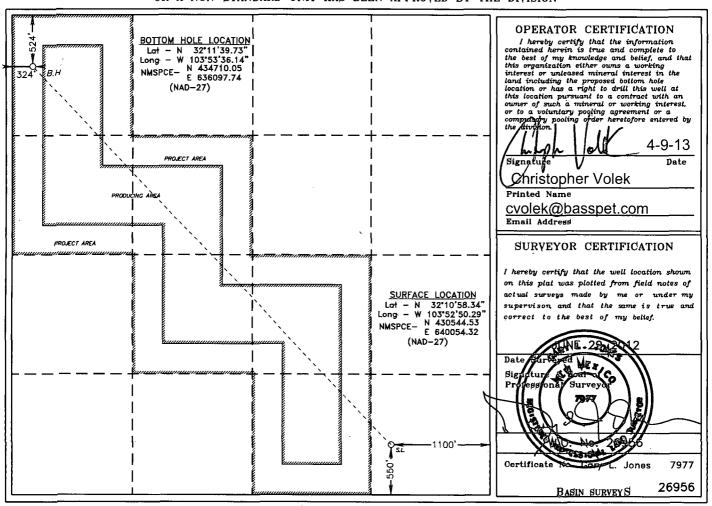

## WELL LOCATION AND ACREAGE DEDICATION PLAT

☐ AMENDED REPORT

| API Number<br>30-015-40799 | Pool Code<br>47545 | NASH DRAW (DEL, BS AVALON SD.) |           |  |  |
|----------------------------|--------------------|--------------------------------|-----------|--|--|
| Property Code              | Prope              | Well Number                    |           |  |  |
| 306402                     | POKER 1            | 362H                           |           |  |  |
| odrid No.                  | •                  | tor Name                       | Elevation |  |  |
| 260737                     |                    | O, L.P.                        | 3282'     |  |  |

## Surface Location

| 1 | UL or lot No. | Section | Township | Range | Lot Idn | Feet from the | North/South line | Feet from the | East/West line | County |
|---|---------------|---------|----------|-------|---------|---------------|------------------|---------------|----------------|--------|
| ı | Р             | 28      | 24 S     | 30 E  |         | 550           | SOUTH            | 1100          | EAST           | EDDY   |

## Bottom Hole Location If Different From Surface

| ſ | UL or lot No.   | Section                            | Township | Range | Lot Idn | Feet from the | North/South line | Feet from the | East/West line | County |
|---|-----------------|------------------------------------|----------|-------|---------|---------------|------------------|---------------|----------------|--------|
| ļ | D               | 28                                 | 24 S     | 30 E  |         | 524           | NORTH            | . 324         | WEST           | EDDY   |
| Ī | Dedicated Acres | Joint or Infill Consolidation Code |          |       |         | ier No.       |                  |               |                |        |
| İ | 240             |                                    |          |       |         |               |                  |               |                |        |