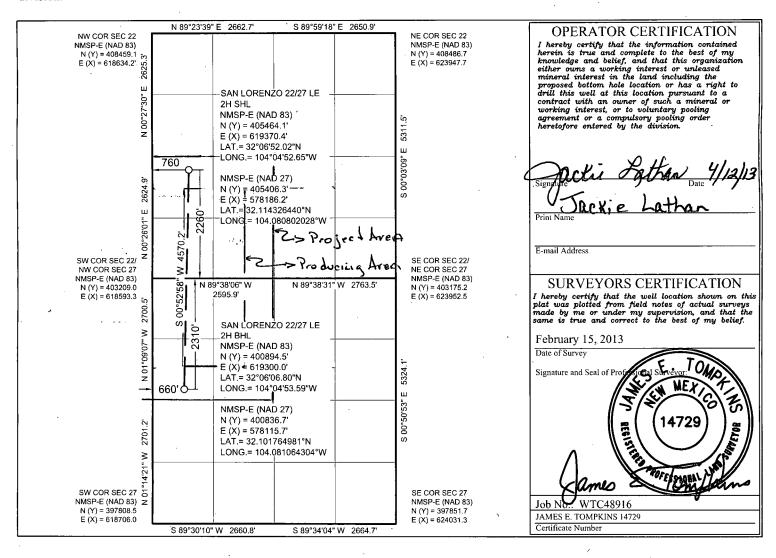

## WELL LOCATION AND ACREAGE DEDICATION PLAT

| API Number                                     |          |               | Pool Code Pool Name   |         |               |                           |               |                | ,      |
|------------------------------------------------|----------|---------------|-----------------------|---------|---------------|---------------------------|---------------|----------------|--------|
| 30-015-41153                                   |          |               | (                     | 97946   | WC-           | WC-015 S252815D; Wolfcamp |               |                |        |
| Property Code                                  |          | Property Name |                       |         |               |                           | Well Number   |                |        |
| 39278                                          |          |               | SAN LORENZO 22/27 LE  |         |               |                           |               | 2H             |        |
| OGRID No.                                      |          | Operator Name |                       |         |               |                           | Elevation     |                |        |
| 14744                                          |          |               | MEWBOURNE OIL COMPANY |         |               |                           |               | 2984.5'        |        |
| Surface Location                               |          |               |                       |         |               |                           |               |                |        |
| UL or lot no.                                  | Section  | Township      | Range                 | Lot Idn | Feet from the | North/South line          | Feet from the | East/West line | County |
| L                                              | 22       | 25 S          | 28 E                  |         | 2260          | SOUTH                     | 760           | WEST           | EDDY   |
| Bottom Hole Location If Different From Surface |          |               |                       |         |               |                           |               |                |        |
| UL or lot no.                                  | Section  | Township      | Range                 | Lot Idn | Feet from the | North/South line          | Feet from the | East/West line | County |
| E                                              | . 27 .   | 25 S          | 28 E                  |         | 2310          | NORTH                     | 660           | WEST           | EDDY   |
| Dedicated Acres                                | Joint or | Infill        | Consolidated Coo      | le Orde | r.No.         |                           |               |                |        |
| 320                                            |          |               |                       |         |               |                           |               |                |        |