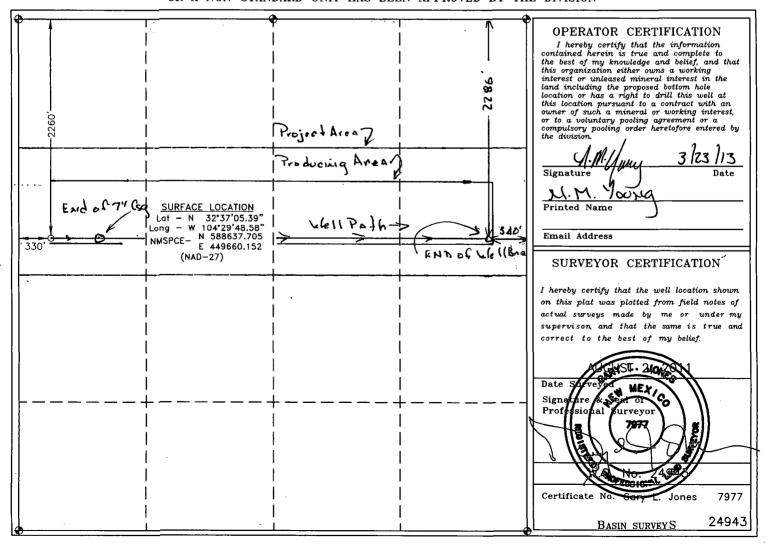

WELL LOCATION AND ACREAGE DEDICATION PLAT

□ AMENDED REPORT

| API Number    | Pool Code | . Pool Name                | Pool Name   |  |  |  |
|---------------|-----------|----------------------------|-------------|--|--|--|
| 30-015-395    | 25 97565  | M. Seven Piners: Glorie ta | 1850        |  |  |  |
| Property Code |           | Property Name              | Well Number |  |  |  |
| 38739         | STA       | 1H                         |             |  |  |  |
| OGRID No.     |           | Operator Name              | Elevation   |  |  |  |
| 14744         | MEWBOU    | JRNE OIL COMPANY           | 3495'       |  |  |  |

## Surface Location

| UL or lot No. | Section | Township | Range | Lot Idn | Feet from the | North/South line | Feet from the | East/West line | County |
|---------------|---------|----------|-------|---------|---------------|------------------|---------------|----------------|--------|
| ļ Ę '         | 33      | 19 S     | 25 E  |         | 2260          | NORTH            | 330           | WEST           | EDDY   |

## Bottom Hole Location If Different From Surface

|   | UL or lot No.   | Section | Township   | Range         | Lot Idn | Feet from the | North/South line | Feet from the | East/West line | County |
|---|-----------------|---------|------------|---------------|---------|---------------|------------------|---------------|----------------|--------|
|   | 17              | 33      | 195        | 25E           |         | 7268          | North            | 310           | EAGT           | Eddy   |
| ١ | Dedicated Acres | Joint o | r Infill C | Consolidation | Code Or | der No.       |                  |               |                | 7      |
|   | 160             |         |            |               |         |               |                  |               |                |        |

NO ALLOWABLE WILL BE ASSIGNED TO THIS COMPLETION UNTIL ALL INTERESTS HAVE BEEN CONSOLIDATED OR A NON-STANDARD UNIT HAS BEEN APPROVED BY THE DIVISION