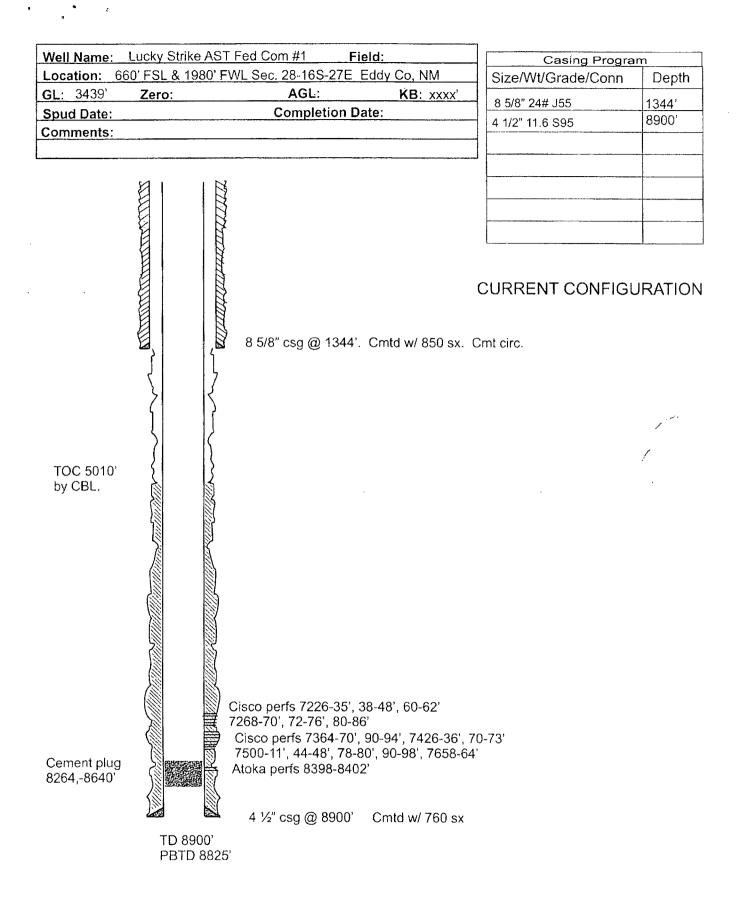

## 32. Additional remarks, continued

over to production.

· · · ·

•

Wellbore schematics attached.

Date: 1/18/13 Lucky Strike#1b

•

٢

Date: 1/18/13 Lucky Strike#1c

Lucky Strike AST Federal Com 1 30-015-30765 Yates Petroleum Corporation April 12, 2013 Conditions of Approval

Notify BLM at 575-361-2822 a minimum of 24 hours prior to commencing work.