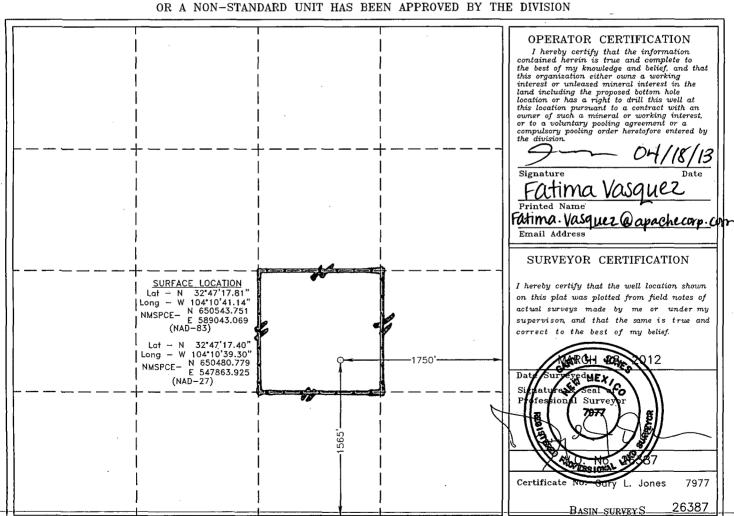

## OIL CONSERVATION DIVISION 1220 South St. FrankIOOD ARTESIA Santa Fe, New Mexico 87505

WELL LOCATION AND ACREAGE DEDICATION PLAT

□ AMENDED REPORT

| 30-015-40159   |         |                                  | 9683                              | 0830 Artesia, Glurieta-Me |                |                  |               | eso (0)            |        |
|----------------|---------|----------------------------------|-----------------------------------|---------------------------|----------------|------------------|---------------|--------------------|--------|
| 309175         |         |                                  | Property Name WASHINGTON 33 STATE |                           |                |                  |               | Well Number  057   |        |
| 873 OGRID N    |         | Operator Name APACHE CORPORATION |                                   |                           |                |                  |               | Elevation<br>3668' |        |
|                |         |                                  |                                   |                           | Surface Loc    | ation            |               |                    |        |
| UL or lot No.  | Section | Township                         | Range                             | Lot Idn                   | Feet from the  | North/South line | Feet from the | East/West line     | County |
| J ·            | 33      | 17 S                             | 28 E                              |                           | 1565           | SOUTH            | 1750          | EAST               | EDDY   |
|                |         |                                  | Bottom                            | Hole Loc                  | cation If Diff | erent From Sur   | face          | •                  |        |
| UL or lot No.  | Section | Township                         | Range                             | Lot Idn                   | Feet from the  | North/South line | Feet from the | East/West line     | County |
| Dedicated Acre | s Joint | or Infill Co                     | nsolidation                       | Code Or                   | der No.        |                  |               |                    |        |