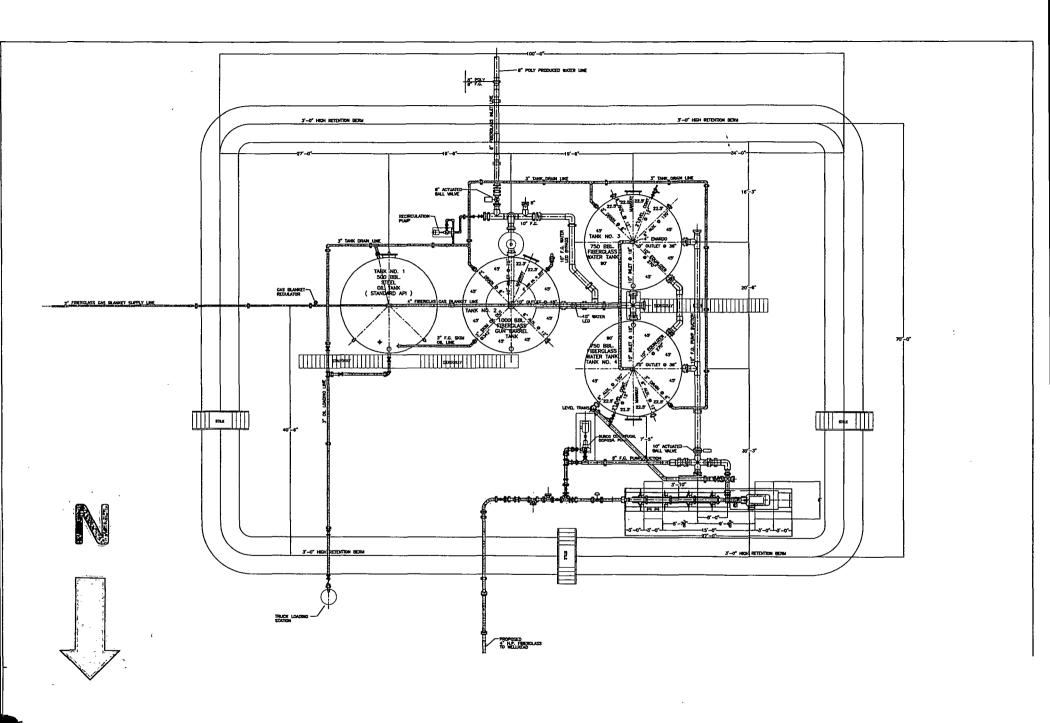

(Instructions on page 2)

5. Lease Serial No. NMNM96849 6. If Indian, Allottee or Tribe Name

| abandoned well. Use Form 3160-3 (APD) for such proposals.  SUBMIT IN TRIPLICATE – Other instructions on page 2.                                  |                                                  |                                                            |                          |                                        |                                             |                                             |  |
|--------------------------------------------------------------------------------------------------------------------------------------------------|--------------------------------------------------|------------------------------------------------------------|--------------------------|----------------------------------------|---------------------------------------------|---------------------------------------------|--|
|                                                                                                                                                  |                                                  |                                                            |                          |                                        | 7. If Unit of CA/Agreement, Name and/or No. |                                             |  |
| 1. Type of Well                                                                                                                                  |                                                  |                                                            |                          |                                        |                                             |                                             |  |
| Oil Well Gas Well                                                                                                                                |                                                  |                                                            |                          | 8. Well Name and No. Rocket Federal #1 |                                             |                                             |  |
| 2. Name of Operator<br>COG Operating LLC                                                                                                         |                                                  |                                                            |                          |                                        | 9. API Well No.<br>30-015-34795             |                                             |  |
| 3a. Address                                                                                                                                      | 3b. Phone No.                                    | (include area code) 10. Field and Pool or Exploratory Area |                          |                                        |                                             |                                             |  |
| 2208 W Main Street Artesia, NM 88210  575-748-69-                                                                                                |                                                  |                                                            | )                        |                                        | SWD; Delaware                               |                                             |  |
| 4. Location of Well (Footage, Sec., T.,R.,M., or Survey Description)                                                                             |                                                  |                                                            |                          |                                        | 11. County or Parish, State                 |                                             |  |
| 116' FSL & 564' FEL, Section 4, T26S, R29E, N.M.P.M.                                                                                             |                                                  |                                                            |                          |                                        | Eddy County, New N                          | Mexico                                      |  |
| 12. CHEC                                                                                                                                         | CK THE APPROPRIATE BO                            | OX(ES) TO IND                                              | ICATE NATUR              | E OF NOTIC                             | E, REPORT OR OTHI                           | ER DATA                                     |  |
| TYPE OF SUBMISSION                                                                                                                               | TYPE OF ACT                                      |                                                            |                          |                                        | ION                                         |                                             |  |
| ✓ Notice of Intent                                                                                                                               | Acidize                                          | Deep                                                       | en                       | Produ                                  | iction (Start/Resume)                       | Water Shut-Off                              |  |
|                                                                                                                                                  | Alter Casing                                     | Fracti                                                     | ure Treat                | Recla                                  | mation                                      | Well Integrity                              |  |
| Subsequent Report                                                                                                                                | Casing Repair                                    | New (                                                      | Construction             | Reco                                   | Recomplete Other                            |                                             |  |
| outsequent report                                                                                                                                | Change Plans                                     | Change Plans Plug and Abandon Temporarily Abandon          |                          | orarily Abandon                        |                                             |                                             |  |
| Final Abandonment Notice                                                                                                                         | Final Abandonment Notice Convert to Injection .  |                                                            | Back                     | ☐ Wate                                 | r Disposal                                  |                                             |  |
| determined that the site is ready for the production facilities for this well SWD facilities as shown on the attasouth side of the well pad.     | have been dismantled an ched schematic. The 3' b | de Y/J//                                                   | be lined with "s         | steel Falcon                           |                                             | is planned to be located on the             |  |
| 14. I hereby certify that the foregoing is                                                                                                       | rue and correct. Name (Printe                    | ed/Typed)                                                  |                          |                                        |                                             |                                             |  |
| Melanie J. Parker                                                                                                                                |                                                  |                                                            | Title Regulatory Analyst |                                        |                                             |                                             |  |
| Signature Melan                                                                                                                                  | Date 03/15/2013                                  |                                                            |                          |                                        |                                             |                                             |  |
|                                                                                                                                                  | THIS SPACE                                       | FOR FEDE                                                   | RAL OR ST                | ATE OF                                 | ICE USE                                     |                                             |  |
| Approved by  Conditions of approval, if any, are attache that the applicant holds legal or equitable entitle the applicant to conduct operations | title to those rights in the subje<br>thereon.   | ect lease which wo                                         | ertify<br>ould Office    | SEP.                                   |                                             | Date 4-1973                                 |  |
| Title 18 U.S.C. Section 1001 and Title 43                                                                                                        | U.S.C. Section 1212, make it                     | a crime for any pe                                         | rson knowingly a         | nd willfully to                        | make to any departmen                       | t or agency of the United States any false, |  |