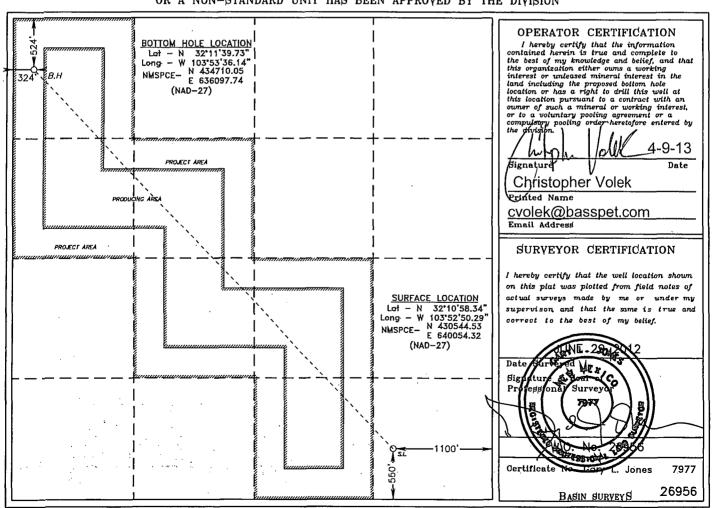

## WELL LOCATION AND ACREAGE DEDICATION PLAT

| API Number<br>30-015-40799 |         |                               |        | Pool Code<br>7545 |                 | Pool Name<br>NASH DRAW (DEL, BS AVALON SD.) |               |                     |                                              |
|----------------------------|---------|-------------------------------|--------|-------------------|-----------------|---------------------------------------------|---------------|---------------------|----------------------------------------------|
| Property Code<br>306402    |         | Property Name POKER LAKE UNIT |        |                   |                 |                                             |               | Well Number<br>362H |                                              |
| odrid No.<br>260737        |         | Operator Name<br>BOPCO, L.P.  |        |                   |                 |                                             |               | Elevation<br>3282'  |                                              |
|                            |         |                               |        |                   | Surface Loca    | ation                                       |               | ŧ                   |                                              |
| UL or lot No.              | Section | Township                      | Range  | Lot Idn           | Feet from the   | North/South line                            | Feet from the | East/West line      | County                                       |
| P                          | 28      | 24 S                          | 30 E   |                   | 550             | SOUTH                                       | 1100          | EAST                | EDDY                                         |
|                            |         | -                             | Bottom | Hole Loc          | cation If Diffe | rent From Sur                               | face          | •                   | <u>.                                    </u> |

## Range Lot Idn Feet from the North/South line Feet from the East/West line County 30' E 524 NORTH 324 WEST **EDDY**

Dedicated Acres Joint or Infill Consolidation Code Order No. 240

Township

24 S

NO ALLOWABLE WILL BE ASSIGNED TO THIS COMPLETION UNTIL ALL INTERESTS HAVE BEEN CONSOLIDATED OR A NON-STANDARD UNIT HAS BEEN APPROVED BY THE DIVISION