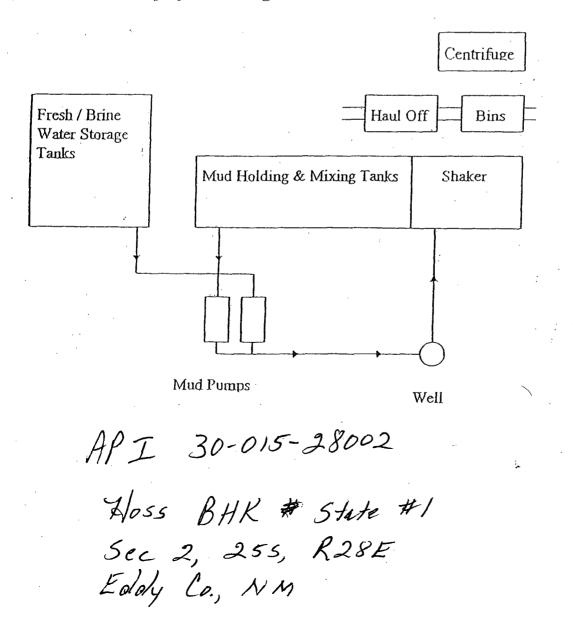

| Telephone:                                                          |  |  |

...

.

- 1. The operator will maintain all liquids and solids within the closed loop system. To prevent the contamination of fresh water and protect public health & environment. Rig personnel will inspect system each tour & report any leaks or spills as required. Leaks in system will be properly fixed immediately.
- 2. Solids and contaminated fluid will be hauled to the approved facility as required.

## Closed Loop System Design & Construction