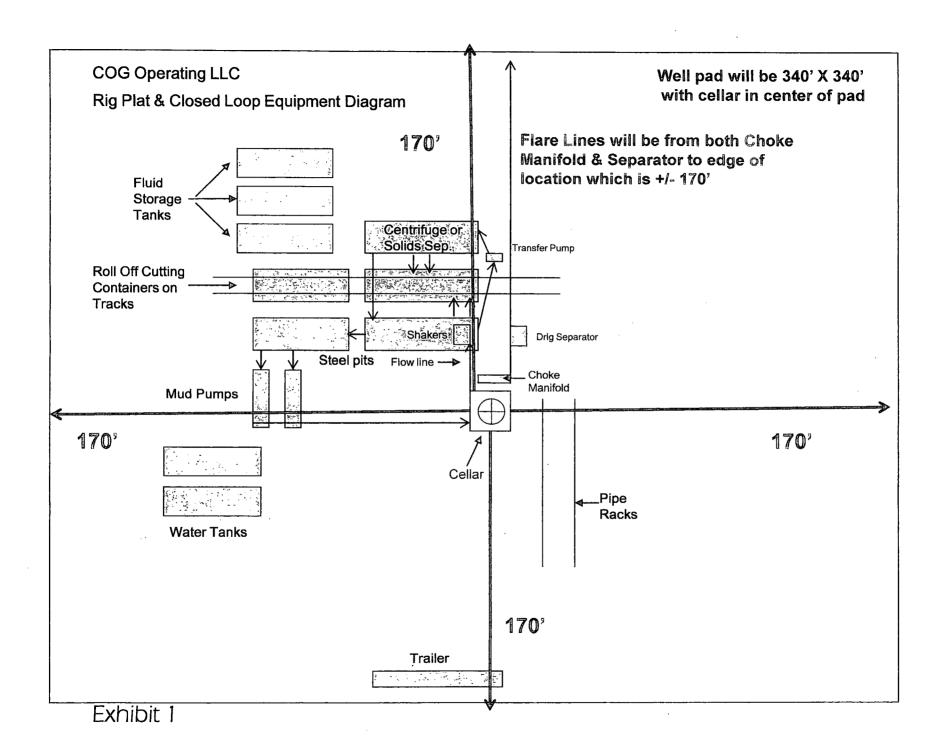

Please be advised that approval of this request does not relieve the operator of liability should operations result in pollution of surface water, ground water or the environment. Nor does approval relieve the operator of its responsibility to comply with any other applicable governmental authority's rules, regulations or ordinances. Operator: COG Operating LLC OGRID #:\_\_\_ 2208 West Main Street, Artesia, NM 88211-0227 Address: Barn Owl Federal #3H Facility or well name: OCD Permit Number: 214241 API Number: 30-015-41283 Unit N, SESW Section 18 Township 26S Range 27E County: Eddy Longitude NAD: 1927 1983 Center of Proposed Design: Latitude Surface Owner: 🛛 Federal 🗌 State 🗀 Private 🗀 Tribal Trust or Indian Allotment ☐ Closed-loop System: Subsection H of 19.15.17.11 NMAC Operation: Drilling a new well Workover or Drilling (Applies to activities which require prior approval of a permitter of the prior of ☐ Above Ground Steel Tanks or ☐ Haul-off Bins APR 23 2013 Signs: Subsection C of 19.15.17.11 NMAC 12"x 24", 2" lettering, providing Operator's name, site location, and emergency telephone numbers NMOCD ARTESIA ☑ Signed in compliance with 19.15.3.103 NMAC Closed-loop Systems Permit Application Attachment Checklist: Subsection B of 19.15.17.9 NMAC Instructions: Each of the following items must be attached to the application. Please indicate, by a check mark in the box, that the documents are attached. Design Plan - based upon the appropriate requirements of 19.15.17.11 NMAC Operating and Maintenance Plan - based upon the appropriate requirements of 19.15.17.12 NMAC Closure Plan (Please complete Box 5) - based upon the appropriate requirements of Subsection C of 19.15.17:9 NMAC and 19.15.17.13 NMAC Previously Approved Design (attach copy of design) API Number: Previously Approved Operating and Maintenance Plan API Number: Waste Removal Closure For Closed-loop Systems That Utilize Above Ground Steel Tanks or Haul-off Bins Only: (19.15.17.13.D NMAC) Instructions: Please indentify the facility or facilities for the disposal of liquids, drilling fluids and drill cuttings. Use attachment if more than two facilities are required. Disposal Facility Name: Controlled Recovery, Inc. Disposal Facility Permit Number: \_\_\_ Disposal Facility Permit Number: \_\_\_\_\_ Disposal Facility Name: Will any of the proposed closed-loop system operations and associated activities occur on or in areas that will not be used for future service and operations? Yes (If yes, please provide the information below) No Required for impacted areas which will not be used for future service and operations: Soil Backfill and Cover Design Specifications - - based upon the appropriate requirements of Subsection H of 19.15.17.13 NMAC Re-vegetation Plan - based upon the appropriate requirements of Subsection I of 19.15.17.13 NMAC Site Reclamation Plan - based upon the appropriate requirements of Subsection G of 19.15.17.13 NMAC **Operator Application Certification:** I hereby certify that the information submitted with this application is true, accurate and complete to the best of my knowledge and belief. Name (Print): Mayte Reyes Title: Regulatory Analyst Signature: e-mail address: mreyes1@concho.com Telephone: 575-748-6945 Form C-144 CLEZ Oil Conservation Division Page 1 of 3