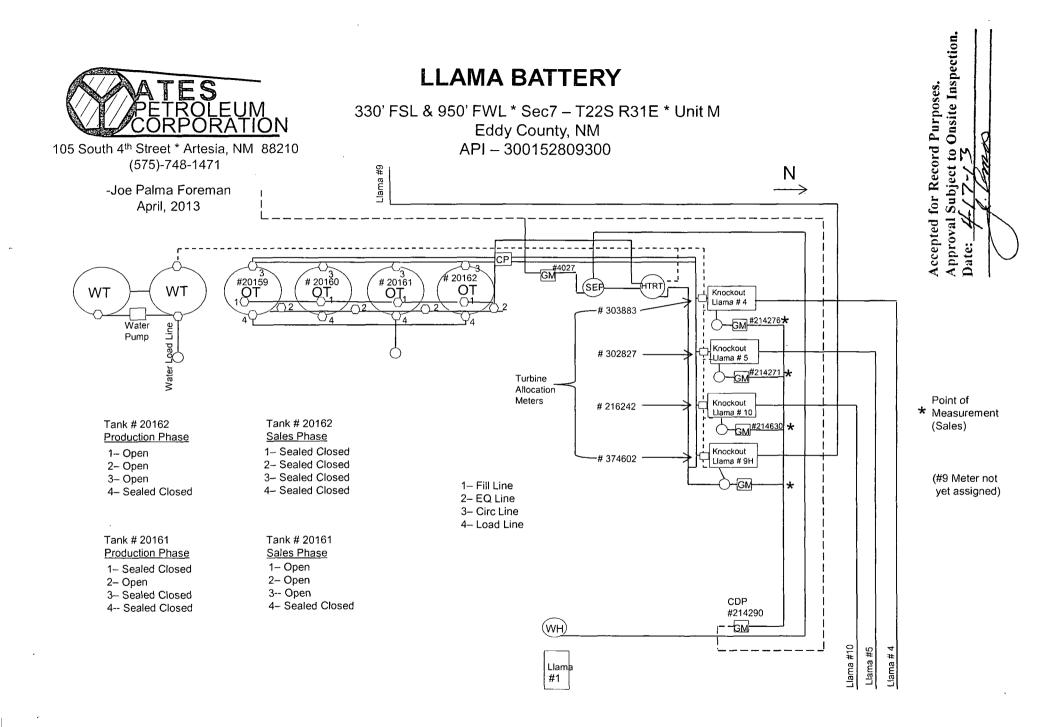

|                                                                                                                                                                                                                                                                  |                                                                                                                                                                                                               | OCD Artes                                                                                     | a                                                                      |                                                                            |                             |  |
|------------------------------------------------------------------------------------------------------------------------------------------------------------------------------------------------------------------------------------------------------------------|---------------------------------------------------------------------------------------------------------------------------------------------------------------------------------------------------------------|-----------------------------------------------------------------------------------------------|------------------------------------------------------------------------|----------------------------------------------------------------------------|-----------------------------|--|
| Form 3150-5<br>(August 2007) D                                                                                                                                                                                                                                   | m 31:0-5 UNITED STATES                                                                                                                                                                                        |                                                                                               |                                                                        | FORM APPROVED<br>OMB No. 1004-0137                                         |                             |  |
| BUREAU OF LAND MANAGEMENT                                                                                                                                                                                                                                        |                                                                                                                                                                                                               |                                                                                               |                                                                        | Expires July 31, 2010                                                      |                             |  |
| SUNDRY NOTICES AND REPORTS ON WELLS                                                                                                                                                                                                                              |                                                                                                                                                                                                               |                                                                                               |                                                                        | 5. Lease Serial No.                                                        |                             |  |
| Do not use this form for proposals to drill or to re-enter an<br>abandoned well. Use Form 3160-3 (APD) for such proposals.                                                                                                                                       |                                                                                                                                                                                                               |                                                                                               |                                                                        | NM-81952<br>6. If Indian, Allottee or Tribe Name                           |                             |  |
|                                                                                                                                                                                                                                                                  |                                                                                                                                                                                                               |                                                                                               |                                                                        | NA                                                                         |                             |  |
|                                                                                                                                                                                                                                                                  | RIPLICATE - Other instruction                                                                                                                                                                                 | ons on page 2.                                                                                |                                                                        | 7. If Unit or CA/Agi                                                       | reement, Name and/or No.    |  |
| 1. Type of Well       X     Oil Well     Gas Well     Other                                                                                                                                                                                                      |                                                                                                                                                                                                               |                                                                                               |                                                                        | 8. Well Name and No.                                                       |                             |  |
| 2. Name of Operator                                                                                                                                                                                                                                              |                                                                                                                                                                                                               |                                                                                               |                                                                        | Llama ALL F                                                                | ederal #1                   |  |
| Yates Petroleum Corporation     3a. Address     3b. Phone No. (include area code)                                                                                                                                                                                |                                                                                                                                                                                                               |                                                                                               |                                                                        | 9. API Well No.<br>30-015-28093                                            |                             |  |
| 3a. Address     3b. Phone No. (include area code)       105 S. 4th Str., Artesia, NM 88210     575-748-1471                                                                                                                                                      |                                                                                                                                                                                                               |                                                                                               |                                                                        | 10. Field and Pool or Exploratory Area                                     |                             |  |
| 4. Location of Well (Footage, Sec., T., R., M., OR Survey Description)                                                                                                                                                                                           |                                                                                                                                                                                                               |                                                                                               |                                                                        | Cabin Lake; Delaware                                                       |                             |  |
|                                                                                                                                                                                                                                                                  |                                                                                                                                                                                                               |                                                                                               |                                                                        | 11. County or Parish, State                                                |                             |  |
| 330'FSL & 950'FWL of Section 7-T22S-R31E (Unit M, SWSW)                                                                                                                                                                                                          |                                                                                                                                                                                                               |                                                                                               |                                                                        | Eddy County, New Mexico                                                    |                             |  |
|                                                                                                                                                                                                                                                                  |                                                                                                                                                                                                               |                                                                                               |                                                                        |                                                                            |                             |  |
| TYPE OF SUBMISSION TYPE OF ACTION                                                                                                                                                                                                                                |                                                                                                                                                                                                               |                                                                                               |                                                                        |                                                                            |                             |  |
|                                                                                                                                                                                                                                                                  | Acidize                                                                                                                                                                                                       | Deepen                                                                                        | Production (S                                                          | tart/Resume)                                                               | Water Shut-Off              |  |
| Notice of Intent                                                                                                                                                                                                                                                 | Alter Casing                                                                                                                                                                                                  | Fracture Treat                                                                                | Reclamation                                                            |                                                                            | Well Integrity              |  |
|                                                                                                                                                                                                                                                                  | Casing Repair                                                                                                                                                                                                 | New Construction                                                                              | Recomplete                                                             |                                                                            | Other                       |  |
| Subsequent Report                                                                                                                                                                                                                                                | Change Plans                                                                                                                                                                                                  | Plug and Abandon                                                                              | Temporarily A                                                          | Abandon                                                                    |                             |  |
|                                                                                                                                                                                                                                                                  |                                                                                                                                                                                                               |                                                                                               |                                                                        |                                                                            |                             |  |
| Final Abandonment Notice Convert to Injection Plug Back Water Disposal       13. Describe Proposed of Completed Operation: Clearly state all pertinent details, including estimated starting date of any proposed work and approximate duration thereof. If      |                                                                                                                                                                                                               |                                                                                               |                                                                        |                                                                            |                             |  |
| the proposal is to deepen directionally or rec<br>Attach the Bond under which the work will<br>following completion of the involved operatio                                                                                                                     | complete horizontally, give subsurface locations a<br>be performed or provide the Bond No. on file works. If the operation results in a multiple comple<br>ment Notices must be filed only after all requirer | and measured and true vertic<br>vith BLM/BIA. Required subs<br>ation or recompletion in a new | al depths of all pertir<br>equent reports must<br>interval, a Form 310 | nent markers and zone<br>t be filed within 30 da<br>60-4 must be filed one | ays<br>ce                   |  |
| Re: Notice of Written Order #13                                                                                                                                                                                                                                  | JVC206-W                                                                                                                                                                                                      |                                                                                               |                                                                        |                                                                            |                             |  |
| Location cannot be downsized b                                                                                                                                                                                                                                   | ecause all space is needed for f                                                                                                                                                                              | acilities, all Llama w                                                                        | ells going to t                                                        | this facility.                                                             |                             |  |
| Updated facility diagram attached.<br>LCD out 4/24/13<br>Succepted for record<br>NMOCD                                                                                                                                                                           |                                                                                                                                                                                                               |                                                                                               |                                                                        |                                                                            |                             |  |
| choose for iscord                                                                                                                                                                                                                                                |                                                                                                                                                                                                               |                                                                                               |                                                                        | "ECEIVED                                                                   |                             |  |
| NMOCD                                                                                                                                                                                                                                                            |                                                                                                                                                                                                               |                                                                                               |                                                                        | APR 2 3 2013<br>NMOCD ARTES A                                              |                             |  |
|                                                                                                                                                                                                                                                                  |                                                                                                                                                                                                               |                                                                                               |                                                                        |                                                                            | NMOCD ADTES                 |  |
| OKAMALON                                                                                                                                                                                                                                                         |                                                                                                                                                                                                               |                                                                                               | L                                                                      |                                                                            | HIES:A!                     |  |
| 14. I hereby cértify that the foregoing is tru                                                                                                                                                                                                                   | e and correct                                                                                                                                                                                                 |                                                                                               |                                                                        |                                                                            |                             |  |
| Name (Printed/Typed)                                                                                                                                                                                                                                             | luerta                                                                                                                                                                                                        | Title Regulate                                                                                | ony Complian                                                           | nce Superviso                                                              | ۱ <b>۲</b>                  |  |
|                                                                                                                                                                                                                                                                  |                                                                                                                                                                                                               | The Regulat                                                                                   |                                                                        |                                                                            |                             |  |
| Signature                                                                                                                                                                                                                                                        | hierte                                                                                                                                                                                                        | Date April 11,                                                                                | 2013                                                                   | AUGETI                                                                     | <u>-DFOK KECOKD</u>         |  |
|                                                                                                                                                                                                                                                                  | THIS SPACE FOR FEDI                                                                                                                                                                                           | ERAL OR STATE OF                                                                              |                                                                        |                                                                            |                             |  |
| Approved by Title                                                                                                                                                                                                                                                |                                                                                                                                                                                                               |                                                                                               |                                                                        | Dațe                                                                       |                             |  |
| Conditions of approval, if any, are attached. Approval of this notice does not warrant or certify that the applicant holds legal or equitable title to those rights in the subject lease office which would entitle the applicant to conduct operations thereon. |                                                                                                                                                                                                               |                                                                                               |                                                                        | Ju Ju                                                                      |                             |  |
| Title 18 U.S.C. Section 1001 and Title 43 U<br>any false, fictitious or fraudulent statement                                                                                                                                                                     | J.S.C. Section 1212, make it a crime for an                                                                                                                                                                   | ny person knowingly and v<br>n its jurisdiction                                               | villfully to make to                                                   | any department or                                                          | ADENCY OF THE UNITED STATES |  |
| (Instructions on page 2)                                                                                                                                                                                                                                         |                                                                                                                                                                                                               |                                                                                               |                                                                        | - Jonnes                                                                   | STRED OFFICE                |  |