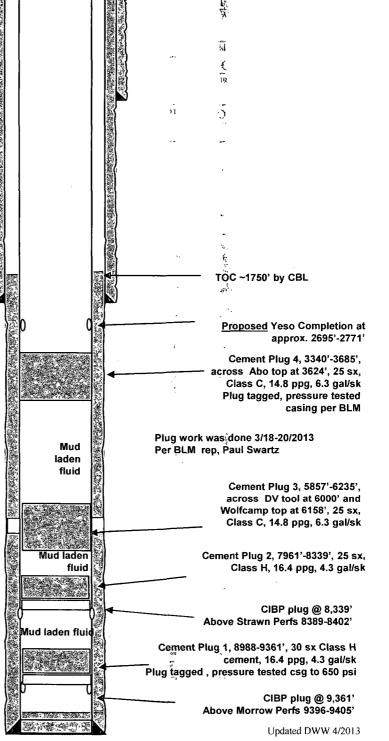

# Rubicon Oil & Gas, LLC Stone 30 Federal #1

Eddy County, New Mexico Current Wellbore

w/Existing Cement Plugs/Proposed Yeso, 4/9/2013

API# 30-015-35940

KB:3,578' GL:3,561'

TD'd: 1/14/09 Spud: 12/13/2008

1.4

### NMNM117545

SUNDRY NOTICES AND REPORTS ON WELLS

Do not use this form for proposals to drill or to re-enter an

6. If Indian, Allottee or Tribe Name

| abandoned well. Use Form 3160-3 (APD) for such proposals.                                                                                                                                                                                                                                                                                                                                                                                                                                                                                                                                                                                                                                                                                                                  |                                                       |                                                                  |                          |                                                       |
|----------------------------------------------------------------------------------------------------------------------------------------------------------------------------------------------------------------------------------------------------------------------------------------------------------------------------------------------------------------------------------------------------------------------------------------------------------------------------------------------------------------------------------------------------------------------------------------------------------------------------------------------------------------------------------------------------------------------------------------------------------------------------|-------------------------------------------------------|------------------------------------------------------------------|--------------------------|-------------------------------------------------------|
| SUBMIT IN TRIPLICATE – Other instructions on page 2                                                                                                                                                                                                                                                                                                                                                                                                                                                                                                                                                                                                                                                                                                                        |                                                       |                                                                  |                          | 7. If Unit or CA/Agreement, Name and/or No.           |
| 1. Type of Well  Oil Well Gas Well Other                                                                                                                                                                                                                                                                                                                                                                                                                                                                                                                                                                                                                                                                                                                                   |                                                       |                                                                  |                          | 8. Well Name and No.                                  |
| 2. Name of Operator                                                                                                                                                                                                                                                                                                                                                                                                                                                                                                                                                                                                                                                                                                                                                        |                                                       |                                                                  | ,                        | Stone 30 Federal, Well #1                             |
| Rubicon Oil & Gas, LLC 3a. Address                                                                                                                                                                                                                                                                                                                                                                                                                                                                                                                                                                                                                                                                                                                                         |                                                       | - N - N - Gualuda grag o                                         |                          | 9. API Vell No.                                       |
| · L                                                                                                                                                                                                                                                                                                                                                                                                                                                                                                                                                                                                                                                                                                                                                                        |                                                       |                                                                  |                          | 30-015-35940  10. Field and Pool, or Exploratory Area |
| 508 W. Wall St. Ste500, Midland, TX79701 432-683-6565  4. Location of Well (Footage, Sec., T., R., M., or Survey Description)                                                                                                                                                                                                                                                                                                                                                                                                                                                                                                                                                                                                                                              |                                                       |                                                                  |                          | Cemetary, Morrow (Gas)                                |
| 660' FNL & 1300' FWL<br>Sec. 30, T-20-S, R-25-E, UL D                                                                                                                                                                                                                                                                                                                                                                                                                                                                                                                                                                                                                                                                                                                      |                                                       |                                                                  |                          | 11. County or Parish, State  Eddy County, NM          |
| 12. CHECK APPROPRIATE BOX(ES) TO INDICATE NATURE OF NOTICE, EEPORT, OR OTHER DATA                                                                                                                                                                                                                                                                                                                                                                                                                                                                                                                                                                                                                                                                                          |                                                       |                                                                  |                          |                                                       |
| TYPE OF SUBMISSION TYPE OF ACTION                                                                                                                                                                                                                                                                                                                                                                                                                                                                                                                                                                                                                                                                                                                                          |                                                       |                                                                  |                          |                                                       |
| TITE OF OCEANIBOTO.                                                                                                                                                                                                                                                                                                                                                                                                                                                                                                                                                                                                                                                                                                                                                        | Acidize                                               | Deepen                                                           | Production (Start/Resume | a) Divine the Off                                     |
| Notice of Intent                                                                                                                                                                                                                                                                                                                                                                                                                                                                                                                                                                                                                                                                                                                                                           | Acidize  Alter Casing                                 | Fracture Treat                                                   |                          |                                                       |
|                                                                                                                                                                                                                                                                                                                                                                                                                                                                                                                                                                                                                                                                                                                                                                            | =                                                     | =                                                                | Reclamantion             | Vell Integrity                                        |
| Subsequent Report                                                                                                                                                                                                                                                                                                                                                                                                                                                                                                                                                                                                                                                                                                                                                          | Casing Repair                                         | New Construction                                                 | Recomplete               | ()ther                                                |
| Final Abandonment Notice                                                                                                                                                                                                                                                                                                                                                                                                                                                                                                                                                                                                                                                                                                                                                   | Change Plans                                          | Plug and Abandon                                                 | Temporarily Abandon      |                                                       |
|                                                                                                                                                                                                                                                                                                                                                                                                                                                                                                                                                                                                                                                                                                                                                                            | Convert to Injection                                  |                                                                  | Water Disposal           | ny proposed work and approximate duration thereof.    |
| Unset packer and POH w/ 210 jts. tbg. 03/18/13 POH w/ tbg. (total 288 jts) RIH w/ 4 1/2 CIBP. Set plug @ 9361'. Circulated hole w/ 45 bbls of mud laden fluid. Spottted 30 sx class H cement @ 9361-8907. POH w/ 1800; tbg. WOC. 03/19/13 Tagged plug @ 8988'. POH w/ tbg. RIH w/ 4 1/2 CIBP and set @ 8339'. Dug out cellar. Pressured tested csg to 650 psi. Held. Spotted 25 sx class H cement @ 8339-7961'. Circulated hole w/ mud laden fluid. (No tag per Paul Swartz). Spotted 25 sx class C cement @ 6235-5857. Circulated hole w/ mud laden fluid. POH to 3685'. spotted 25 sx class C cement@ 3685-3307. POH w/ 1800' tbg. 03/20/13 Tagged plug @ 3340'. POH w/ tbg. ND BOP. NU wellhead. Ran casing integrity test to 1800 psi. Good rigged down and moved off. |                                                       |                                                                  |                          |                                                       |
| Plugged back<br>put on prod                                                                                                                                                                                                                                                                                                                                                                                                                                                                                                                                                                                                                                                                                                                                                | luction                                               | Scheo<br>UDade 4/2<br>Accepted for it                            | dule ?                   | APR 2 3 2013  NMOCD ARTESIA                           |
| 4)                                                                                                                                                                                                                                                                                                                                                                                                                                                                                                                                                                                                                                                                                                                                                                         | atrue and correct.)                                   | NM 3C9                                                           | ue Project               | Manager Designate Age,                                |
| Signature C                                                                                                                                                                                                                                                                                                                                                                                                                                                                                                                                                                                                                                                                                                                                                                | <del></del>                                           | Da                                                               | <del></del>              | 0/12                                                  |
| THIS SPACE FOR FEDERAL OR STATE OFFICE USE (                                                                                                                                                                                                                                                                                                                                                                                                                                                                                                                                                                                                                                                                                                                               |                                                       |                                                                  |                          |                                                       |
| Approved by Conditions of approval, if any, are attache the applicant holds legal or equitable title applicant to conduct operations thereon. Title 18 U.S.C. Section 1001 and Title 43 States any false, fictitious or fraudulent st (Instructions on page 2)                                                                                                                                                                                                                                                                                                                                                                                                                                                                                                             | to those rights in the sub<br>U.S.C. Section 1212, ma | oject lease which would entitle ake it a crime for any person kr | the Office               | BUZEAU OF LAND MANAGEMENT                             |
|                                                                                                                                                                                                                                                                                                                                                                                                                                                                                                                                                                                                                                                                                                                                                                            |                                                       | *                                                                |                          | CARLSBAD FIELD OFFICE                                 |