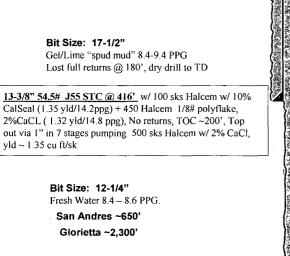

1

17

660' FNL & 1300' FWL Sec. 30, T20S, R25E, UL D Eddy County, NM

9-5/8" 36# K55 STC @ 2250' Lead Slurry: 680 sks Class C 50/50 Poz w/ additiyes, yld ~ 2.45 cu ft/sk Tail Slurry: 200 sks Class C w/ 2% CaCl, yld ~ 1.34 cu ft/sk, CIRC 300 sk to pit.

#### Abo ~3,624'

#### Bit Size: 8-3/4"

3000'-8700': Fresh Water / Cut brine 8.4 – 9.4 8700-9,800': Polymer/Brine 10.0 – 10.1 PPG

DV Tool @ ~6000'

3<sup>rd</sup> Bone Springs ~ 6,000' Wolfcamp ~6,158'

#### Morrow ~9,058'

**4-1/2" 11.6# HCP-110 LTC @ 9,800"** w/ 1120 sks Class C Poz with additives, yld  $\sim$  1.57 cu ft/sk. 2<sup>nd</sup> stage - 875 sks Class C 50/50 Poz w/additives, yld  $\sim$  1.97 cu ft/sk, Tail Slurry: 150 sks Halcem w/yld  $\sim$  1.32 cu ft/sk