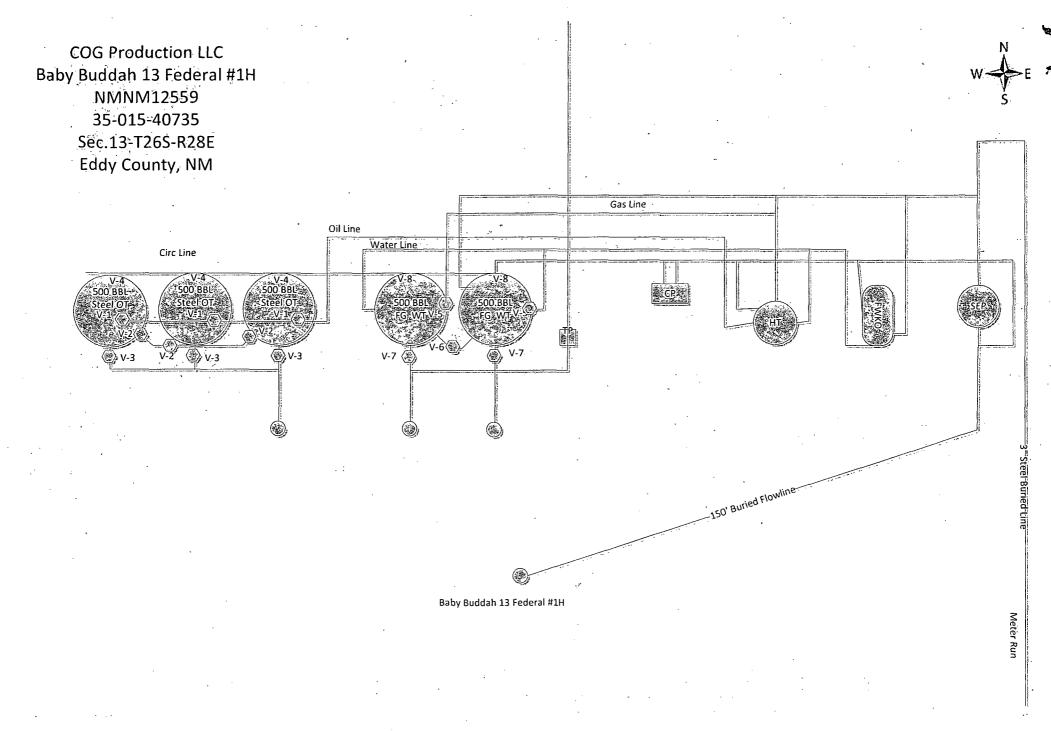

# COG Production LLC Baby Buddah 13 Federal #1H NMNM12559 30-015-40735 Sec 13-T26S-R28E Eddy County, NM

#### 1. Production Phase (OT#1)

- A. Valves #1,#2,#4,#5,#6,#8 Open
  - B. Valve #3 Closed and Sealed
  - C. Valve #7 Closed
- D. Valves on OT #2 and #3 Positioned:
  - 1. Valves #1, #2, #3 & #4 Closed and sealed

# Production Phase (OT #2)

- A. Valves #1, #2, #4, #5, #6, #8 Open
- B. Valve #3 Closed and Sealed
- C. Valve #7 Closed
- D. Valves on OT #1 and #3 Positioned:
  - 1. Valves #1,#2,#3,#4 Closed and Sealed

## Production Phase (OT #3)

- A. Valves #1,#2,#4,#5,#6,#8 Open
- B. Valve #3 Closed and Sealed
- C. Valve #7 closed
- D. Valves on OT #2 and #1 Positioned:
  - 1. Valve #1,#2,#3 & #4 Closed and Sealed

## II. Sales Phase (OT#1)

- A. Valves #1,#2 and #4 Closed and Sealed
- B. Valve #3 on OT #1 Open
- C. Valves on OT #2 and #3 Positioned:
  - 1. Valve #1 & #2 Open
  - 2. Valve #3 and #4 Closed and Sealed

#### Sales Phase (OT#2)

- A. Valves #1,#2and #4 Closed and Sealed
- B. Valve #3 on OT #2 Open
- C. Valves on OT #1 and #3 Positioned:
  - 1. Valve #1 Open
  - 2. Valve #3 and #4 Closed and Sealed

# Sales Phase (OT:#3)

- A. Valves #1,#2,and #4 Closed and Sealed
- B. Valve #3 on OT #3 Open
- C. Valves on OT #1 and #2 Positioned:
  - 1. Valve #1 and #2 Open
  - 2. Valve #3 and #4 Closed and Sealed