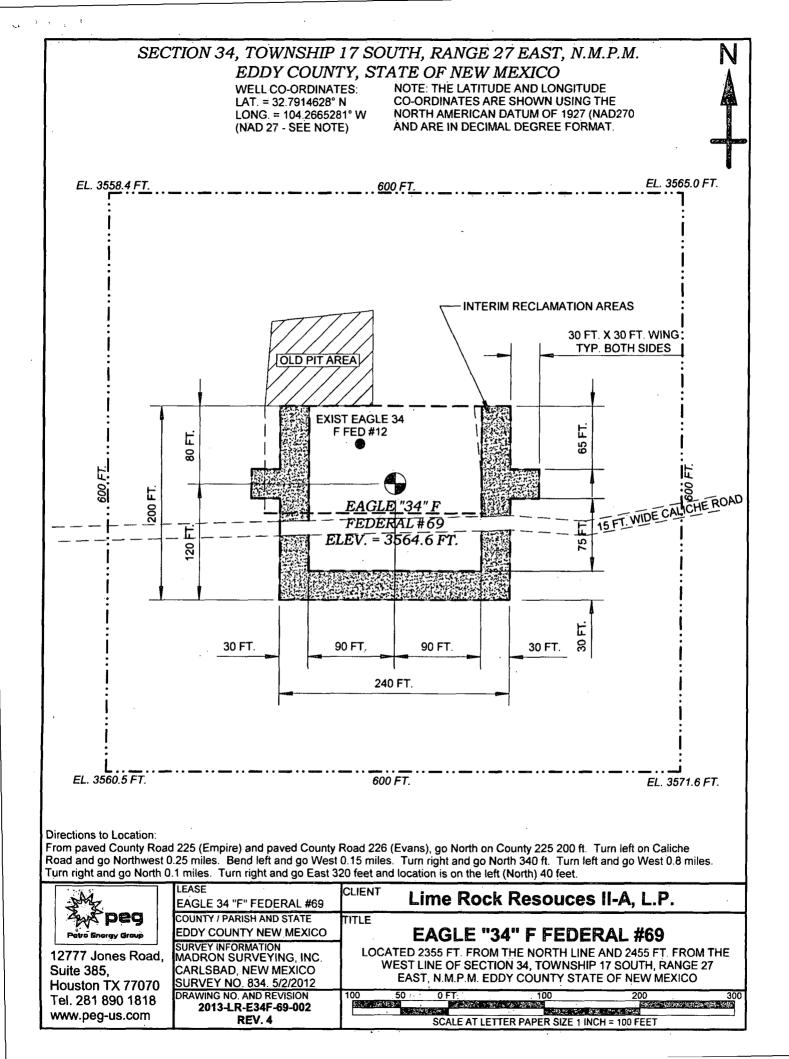

# WELL LOCATION AND ACREAGE DEDICATION PLAT

| <b>A A</b>                    | API Numbe             | er 🖉     |                         | <sup>2</sup> Pool Code |                       |                  | <sup>3</sup> Pool Na |                |                                       |  |
|-------------------------------|-----------------------|----------|-------------------------|------------------------|-----------------------|------------------|----------------------|----------------|---------------------------------------|--|
| 30-0                          | 15-41                 | 487      | 96                      | 5836                   | ~ RI                  | ED LAKE; GI      | LORIETA-Y            | ESO NE -       | <i>.</i>                              |  |
| <sup>4</sup> Property         | Code                  |          |                         |                        | <sup>5</sup> Property | Name .           |                      |                | <sup>6</sup> Well Number              |  |
| 3089-                         | 52                    |          | EAGLE "34" F FEDERAL 69 |                        |                       |                  |                      |                |                                       |  |
| <sup>7</sup> OGRID            |                       | ·        |                         |                        | <sup>8</sup> Operator | Name             |                      |                | <sup>9</sup> Elevation                |  |
| 27755                         | 8 -                   |          |                         | LIME I                 | ROCK RESO             | URCES II A, L.I  | 2.                   |                | 3564.6                                |  |
|                               |                       |          |                         |                        | <sup>10</sup> Surface | Location         |                      |                | · · · · · · · · · · · · · · · · · · · |  |
| UL or lot no.                 | Section               | Township | Range                   | Lot Idn                | Feet from the         | North/South line | Feet from the        | East/West line | County                                |  |
| F                             | 34                    | 17 S     | 27 E                    |                        | 2355                  | NORTH            | 2455                 | WEST           | EDDY                                  |  |
|                               | L                     |          | п Вс                    | ottom Hol              | e Location I          | f Different Fror | n Surface            |                | <b>L</b>                              |  |
| UL or lot no.                 | Section               | Township | Range                   | Lot Idn                | Feet from the         | North/South line | Feet from the        | East/West line | County                                |  |
| F                             | 34                    | 17 S     | 27 E                    |                        | 2310                  | NORTH            | 2310                 | WEST           | EDDY                                  |  |
| <sup>12</sup> Dedicated Acres | <sup>13</sup> Joint o | r Infill | onsolidation            | Code 15 Or             | der No.               | <b>_</b>         | <u> </u>             | L,,            | . <b>I</b>                            |  |
| 40                            |                       |          |                         | ĺ                      |                       |                  |                      |                | •                                     |  |
|                               |                       |          |                         |                        |                       |                  |                      |                |                                       |  |

No allowable will be assigned to this completion until all interests have been consolidated or a non-standard unit has been approved by the division.

. . . .

MAP DETAILING FLOWLINE From Eagle 34 F Federal #69 to Eagle 33/34 Federal Tank Battery

LIME ROCK RESOURCES II-A, L.P. **Eagle 34 F Federal #69** LOCATED 2355' FROM THE NORTH LINE AND 2455' FROM THE WEST LINE OF SECTION 34, TOWNSHIP 17 SOUTH, RANGE 27 EAST, N.M.P.M., EDDY COUNTY, NM

- FLOW LINE