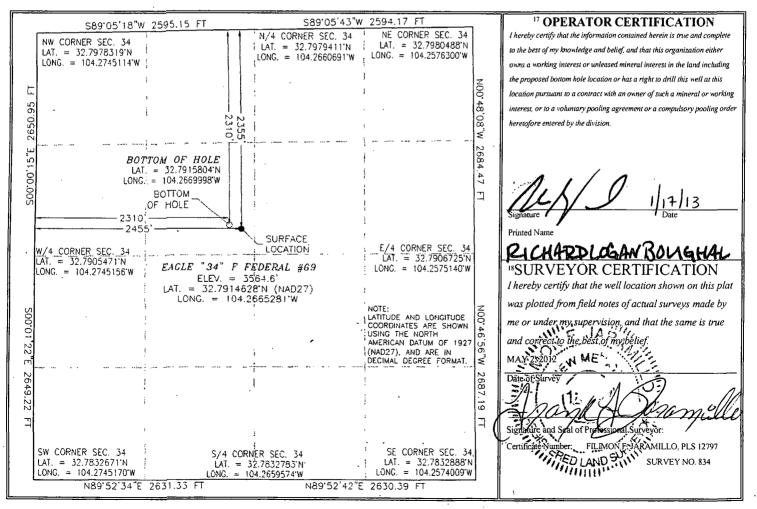

# WELL LOCATION AND ACREAGE DEDICATION PLAT

| <b>A A</b>                    | API Numbe             | er 🖉     |                         | <sup>2</sup> Pool Code |                       |                  | <sup>3</sup> Pool Na |                |                                       |  |
|-------------------------------|-----------------------|----------|-------------------------|------------------------|-----------------------|------------------|----------------------|----------------|---------------------------------------|--|
| 30-0                          | 15-41                 | 487      | 96                      | 5836                   | ~ RI                  | ED LAKE; GI      | LORIETA-Y            | ESO NE -       | <i>.</i>                              |  |
| <sup>4</sup> Property         | Code                  |          |                         |                        | <sup>5</sup> Property | Name .           |                      |                | <sup>6</sup> Well Number              |  |
| 3089-                         | 52                    |          | EAGLE "34" F FEDERAL 69 |                        |                       |                  |                      |                |                                       |  |
| <sup>7</sup> OGRID            |                       | ·        |                         |                        | <sup>8</sup> Operator | Name             |                      |                | <sup>9</sup> Elevation                |  |
| 27755                         | 8 -                   |          |                         | LIME I                 | ROCK RESO             | URCES II A, L.I  | 2.                   |                | 3564.6                                |  |
|                               |                       |          |                         |                        | <sup>10</sup> Surface | Location         |                      |                | · · · · · · · · · · · · · · · · · · · |  |
| UL or lot no.                 | Section               | Township | Range                   | Lot Idn                | Feet from the         | North/South line | Feet from the        | East/West line | County                                |  |
| F                             | 34                    | 17 S     | 27 E                    |                        | 2355                  | NORTH            | 2455                 | WEST           | EDDY                                  |  |
|                               | L                     |          | п Вс                    | ottom Hol              | e Location I          | f Different Fror | n Surface            |                | <b>L</b>                              |  |
| UL or lot no.                 | Section               | Township | Range                   | Lot Idn                | Feet from the         | North/South line | Feet from the        | East/West line | County                                |  |
| F                             | 34                    | 17 S     | 27 E                    |                        | 2310                  | NORTH            | 2310                 | WEST           | EDDY                                  |  |
| <sup>12</sup> Dedicated Acres | <sup>13</sup> Joint o | r Infill | onsolidation            | Code 15 Or             | der No.               | <b>_</b>         | <u> </u>             | L,,            | . <b>I</b>                            |  |
| 40                            |                       |          |                         | ĺ                      |                       |                  |                      |                | •                                     |  |
|                               |                       |          |                         |                        |                       |                  |                      |                |                                       |  |

LIME ROCK RESOURCES II-A, L.P. **Eagle 34 F Federal #69** LOCATED 2355' FROM THE NORTH LINE AND 2455' FROM THE WEST LINE OF SECTION 34, TOWNSHIP 17 SOUTH, RANGE 27 EAST, N.M.P.M., EDDY COUNTY, NM

- FLOW LINE