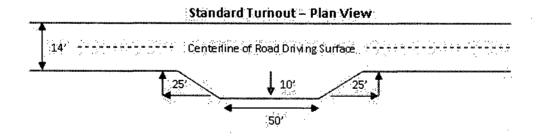

n the event the road deteriorates, erodes, road traffic increases, or it is determined to be beneficial for future field development. The surfacing depth and type of material will be determined at the time of notification.

## Crowning

Crowning shall be done on the access road driving surface. The road crown shall have a grade of approximately 2% (i.e., a 1" crown on a 14' wide road). The road shall conform to Figure 1; cross section and plans for typical road construction.

### Ditching

Ditching shall be required on both sides of the road.

#### Turnouts

Vehicle turnouts shall be constructed on the road. Turnouts shall be intervisible with interval spacing distance less than 1000 feet. Turnouts shall be constructed on all blind curves. Turnouts shall conform to the following diagram:



## Drainage

Drainage control systems shall be constructed on the entire length of road (e.g. ditches, sidehill outsloping and insloping, lead-off ditches, culvert installation, and low water crossings).

A typical lead-off ditch has a minimum depth of 1 foot below and a berm of 6 inches above natural ground level. The berm shall be on the down-slope side of the lead-off ditch.

## **Cross Section of a Typical Lead-off Ditch**



All lead-off ditches shall be graded to drain water with a 1 percent minimum to 3 percent maximum ditch slope. The spacing interval are variable for lead-off ditches and shall be determined according to the formula for spacing intervals of lead-off ditches, but may be amended depending upon existing soil types and centerline road slope (in %);

### Formula for S