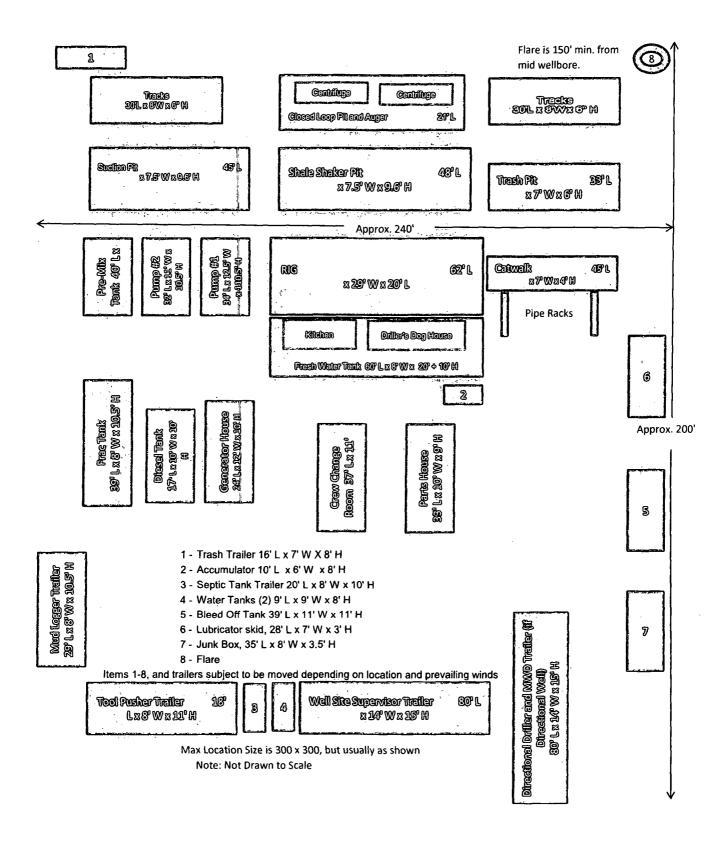

# Spud Date and Duration of Operations:

Anticipated spud date is July 2, 2013. Move in operations and drilling is expected to take 10 days. An additional 14 days will be needed it complete the well and to construct surface facilities.