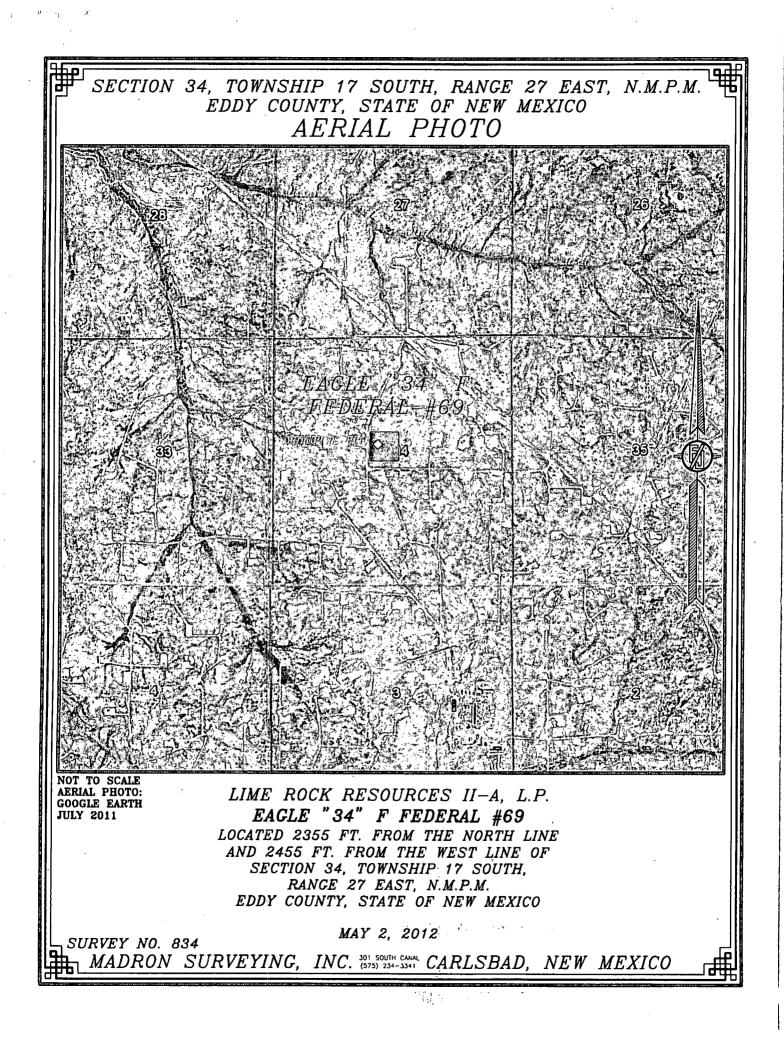

LIME ROCK RESOURCES II-A, L.P. **Eagle 34 F Federal #69** LOCATED 2355' FROM THE NORTH LINE AND 2455' FROM THE WEST LINE OF SECTION 34, TOWNSHIP 17 SOUTH, RANGE 27 EAST, N.M.P.M., EDDY COUNTY, NM

- FLOW LINE