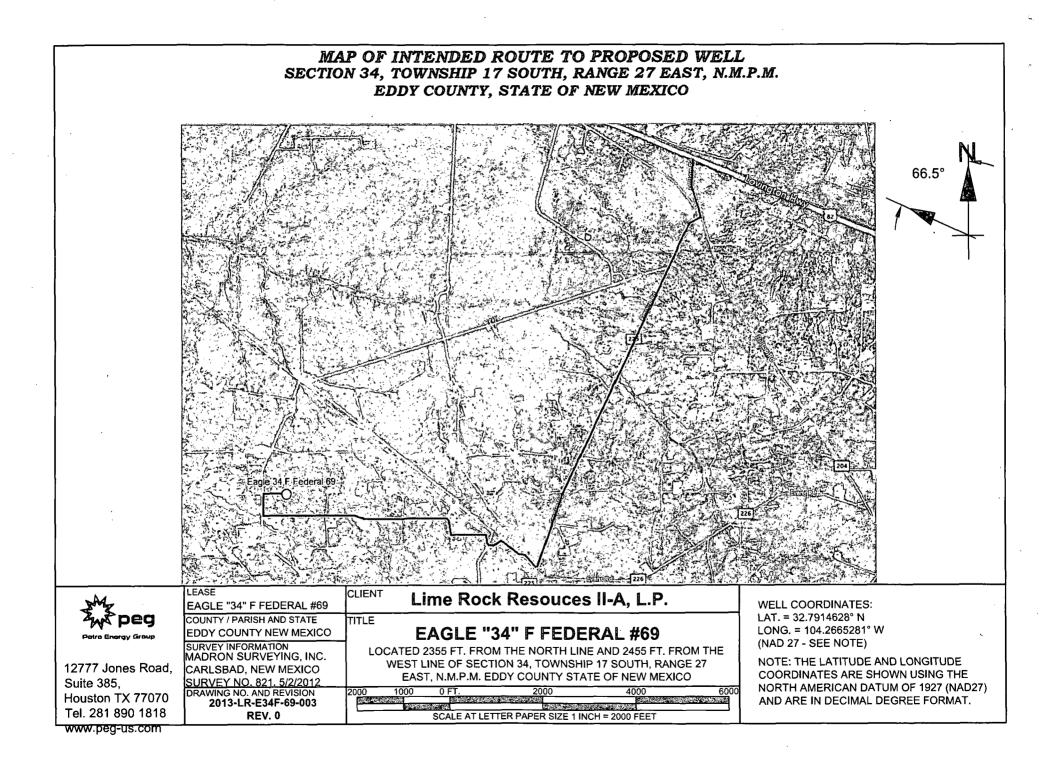

# WELL LOCATION AND ACREAGE DEDICATION PLAT

| <b>A A</b>                    | API Numbe             | er 🖉     |                         | <sup>2</sup> Pool Code |                       |                  | <sup>3</sup> Pool Na |                |                                       |  |
|-------------------------------|-----------------------|----------|-------------------------|------------------------|-----------------------|------------------|----------------------|----------------|---------------------------------------|--|
| 30-0                          | 15-41                 | 487      | 96                      | 5836                   | ~ RI                  | ED LAKE; GI      | LORIETA-Y            | ESO NE -       | <i>.</i>                              |  |
| <sup>4</sup> Property         | Code                  |          |                         |                        | <sup>5</sup> Property | Name .           |                      |                | <sup>6</sup> Well Number              |  |
| 3089-                         | 52                    |          | EAGLE "34" F FEDERAL 69 |                        |                       |                  |                      |                |                                       |  |
| <sup>7</sup> OGRID            |                       | ·        |                         |                        | <sup>8</sup> Operator | Name             |                      |                | <sup>9</sup> Elevation                |  |
| 27755                         | 8 -                   |          |                         | LIME I                 | ROCK RESO             | URCES II A, L.I  | 2.                   |                | 3564.6                                |  |
|                               |                       |          |                         |                        | <sup>10</sup> Surface | Location         |                      |                | · · · · · · · · · · · · · · · · · · · |  |
| UL or lot no.                 | Section               | Township | Range                   | Lot Idn                | Feet from the         | North/South line | Feet from the        | East/West line | County                                |  |
| F                             | 34                    | 17 S     | 27 E                    |                        | 2355                  | NORTH            | 2455                 | WEST           | EDDY                                  |  |
|                               | L                     |          | п Вс                    | ottom Hol              | e Location I          | f Different Fror | n Surface            |                | <b>L</b>                              |  |
| UL or lot no.                 | Section               | Township | Range                   | Lot Idn                | Feet from the         | North/South line | Feet from the        | East/West line | County                                |  |
| F                             | 34                    | 17 S     | 27 E                    |                        | 2310                  | NORTH            | 2310                 | WEST           | EDDY                                  |  |
| <sup>12</sup> Dedicated Acres | <sup>13</sup> Joint o | r Infill | onsolidation            | Code 15 Or             | der No.               | <b>_</b>         | <u> </u>             | L,,            | . <b>I</b>                            |  |
| 40                            |                       |          |                         | ĺ                      |                       |                  |                      |                | •                                     |  |
|                               |                       |          |                         |                        |                       |                  |                      |                |                                       |  |

LEASE NUMBER: NMLC-064050-A

2355' FNL & 2455' FWL 2310' FSL & 2310' FEL

In attachment and accordance to BLM Form 3160-3, we respectfully submit the following information to drill the subject well as a "shallow S" deviated well with rotary tools to a total vertical depth of 4750', set production casing, and then move the rig off to use a work over rig to complete the well: