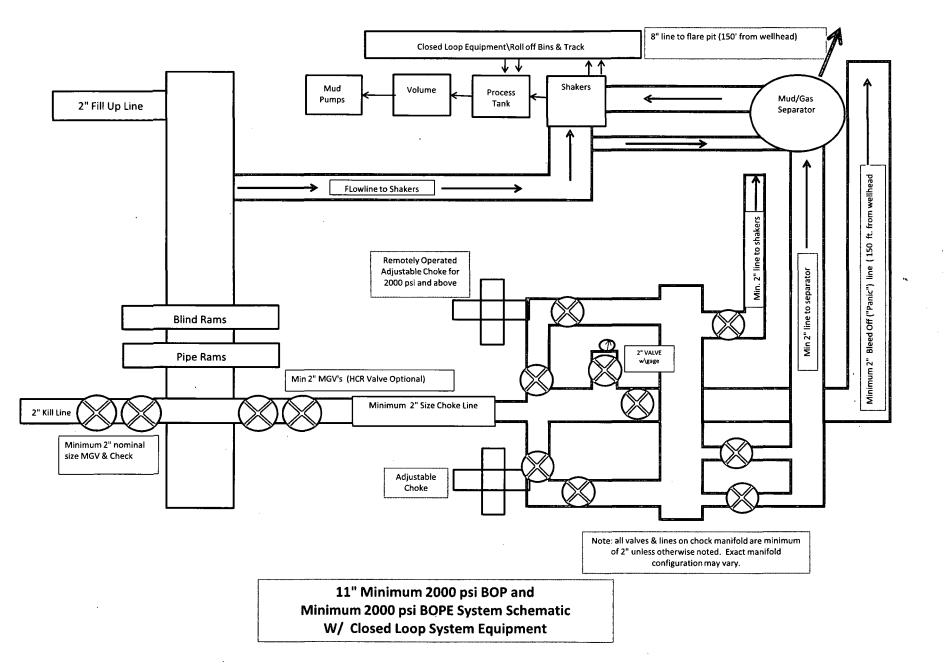

### 3. PRESSURE CONTROL:

#### (2000 psi BOPE SYSTEM WITH SCHEMATIC ATTACHED)

The blowout preventer equipment (BOP) will consist of a 2000 psi rated, "XLT" type, National VARCO double ram preventer that will be tested to a maximum pressure of 2000 psi. The unit will be hydraulically operated and the ram type preventer will be equipped with blind rams on top and drill pipe rams on bottom. The 2M BOP will be installed on the 8 5/8" surface casing and utilized continuously until total depth is reached. All casing strings will be tested as per Onshore Order #2. This also includes a thirty-day (30) test, should the rig still be operating on the same well for thirty days.

Pipe rams will be operated and checked each 24-hour period and each time the drill pipe is out of the hole. These functional tests will be documented on the daily drilling logs.

- Double ram with blind rams (top) and pipe rams (bottom),
- Drilling spool, or blowout preventer with 2 side outlets (choke side shall be a 2" minimum diameter, kill side will be at least 2 inch diameter),
- Kill line (2 inch minimum),
- A minimum of 2 choke line valves (2 inch minimum),
- 2 inch diameter choke line,
- 2 kill valves, one of which will be a check valve (2 inch minimum),
- 2 chokes, one of which will be capable of remote operation, pressure gauge on choke manifold,
- Upper Kelly cock valve with handle available,
- Safety valve and subs to fit all drill string connections in use,
- All BOPE connections subjected to well pressure will be flanged, welded, or clamped,
- A Fill-up line above the uppermost preventer.