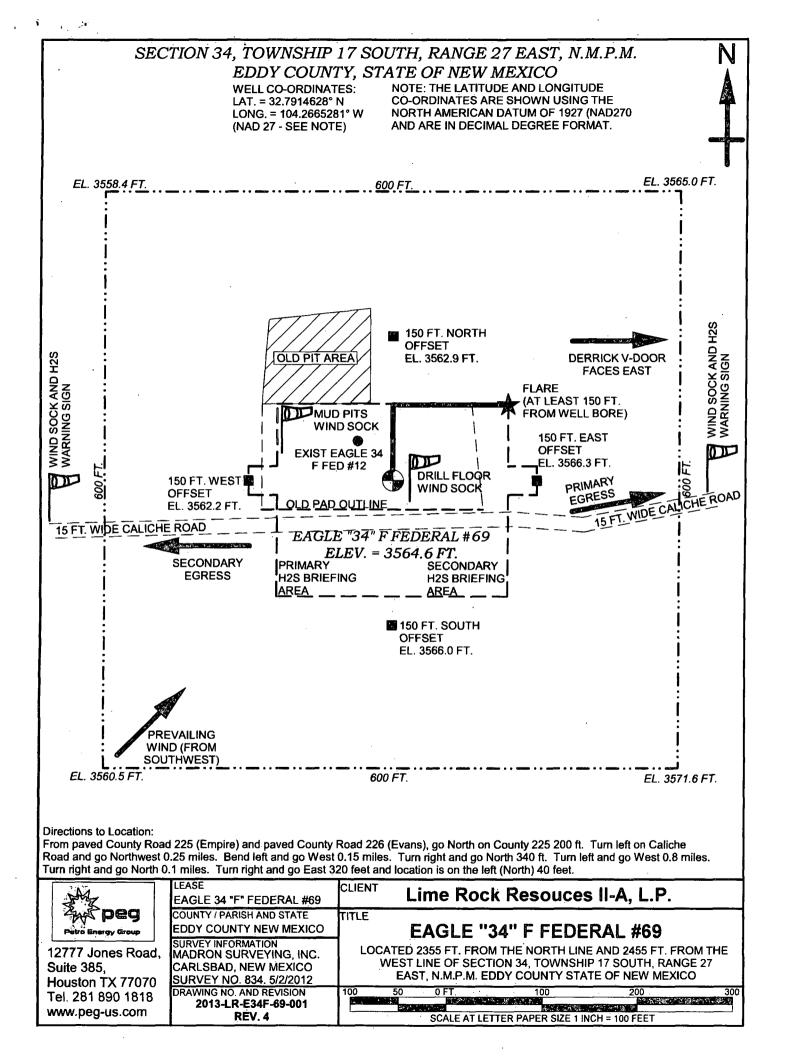

No allowable will be assigned to this completion until all interests have been consolidated or a non-standard unit has been approved by the division.

. . . .

MAP DETAILING FLOWLINE From Eagle 34 F Federal #69 to Eagle 33/34 Federal Tank Battery

LIME ROCK RESOURCES II-A, L.P. **Eagle 34 F Federal #69** LOCATED 2355' FROM THE NORTH LINE AND 2455' FROM THE WEST LINE OF SECTION 34, TOWNSHIP 17 SOUTH, RANGE 27 EAST, N.M.P.M., EDDY COUNTY, NM

- FLOW LINE