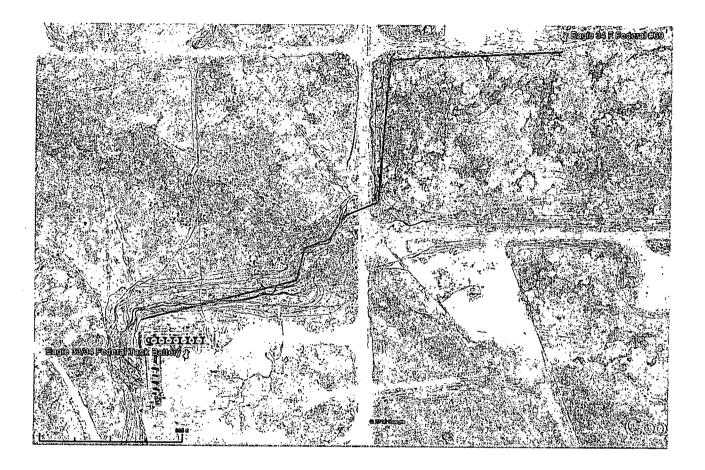

No allowable will be assigned to this completion until all interests have been consolidated or a non-standard unit has been approved by the division.

. . . .

MAP DETAILING FLOWLINE From Eagle 34 F Federal #69 to Eagle 33/34 Federal Tank Battery

LIME ROCK RESOURCES II-A, L.P. **Eagle 34 F Federal #69** LOCATED 2355' FROM THE NORTH LINE AND 2455' FROM THE WEST LINE OF SECTION 34, TOWNSHIP 17 SOUTH, RANGE 27 EAST, N.M.P.M., EDDY COUNTY, NM

- FLOW LINE