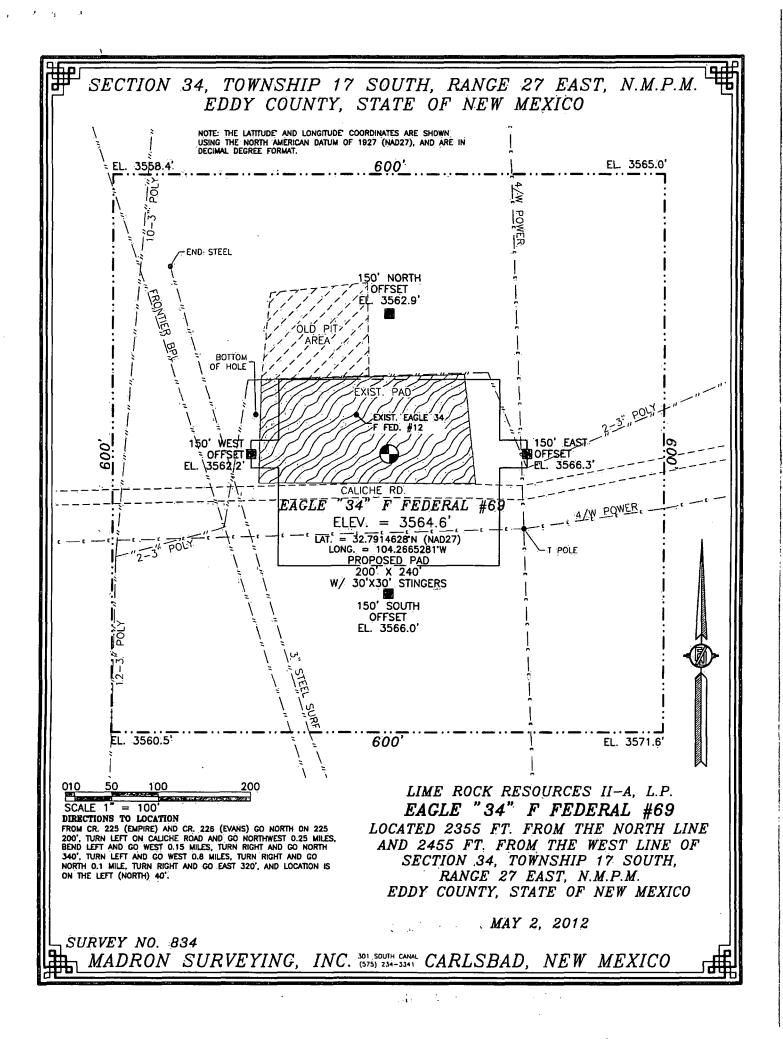

# WELL LOCATION AND ACREAGE DEDICATION PLAT

| <b>A A</b>                    | API Numbe             | er 🖉     |                         | <sup>2</sup> Pool Code |                       |                  | <sup>3</sup> Pool Na |                |                                       |  |
|-------------------------------|-----------------------|----------|-------------------------|------------------------|-----------------------|------------------|----------------------|----------------|---------------------------------------|--|
| 30-0                          | 15-41                 | 487      | 96                      | 5836                   | ~ RI                  | ED LAKE; GI      | LORIETA-Y            | ESO NE -       | <i>.</i>                              |  |
| <sup>4</sup> Property         | Code                  |          |                         |                        | <sup>5</sup> Property | Name .           |                      |                | <sup>6</sup> Well Number              |  |
| 3089-                         | 52                    |          | EAGLE "34" F FEDERAL 69 |                        |                       |                  |                      |                |                                       |  |
| <sup>7</sup> OGRID            |                       | ·        |                         |                        | <sup>8</sup> Operator | Name             |                      |                | <sup>9</sup> Elevation                |  |
| 27755                         | 8 -                   |          |                         | LIME I                 | ROCK RESO             | URCES II A, L.I  | 2.                   |                | 3564.6                                |  |
|                               |                       |          |                         |                        | <sup>10</sup> Surface | Location         |                      |                | · · · · · · · · · · · · · · · · · · · |  |
| UL or lot no.                 | Section               | Township | Range                   | Lot Idn                | Feet from the         | North/South line | Feet from the        | East/West line | County                                |  |
| F                             | 34                    | 17 S     | 27 E                    |                        | 2355                  | NORTH            | 2455                 | WEST           | EDDY                                  |  |
|                               | L                     |          | п Вс                    | ottom Hol              | e Location I          | f Different Fror | n Surface            |                | <b>L</b>                              |  |
| UL or lot no.                 | Section               | Township | Range                   | Lot Idn                | Feet from the         | North/South line | Feet from the        | East/West line | County                                |  |
| F                             | 34                    | 17 S     | 27 E                    |                        | 2310                  | NORTH            | 2310                 | WEST           | EDDY                                  |  |
| <sup>12</sup> Dedicated Acres | <sup>13</sup> Joint o | r Infill | onsolidation            | Code 15 Or             | der No.               | <b>_</b>         | <u> </u>             | L,,            | . <b>I</b>                            |  |
| 40                            |                       |          |                         | ĺ                      |                       |                  |                      |                | •                                     |  |
|                               |                       |          |                         |                        |                       |                  |                      |                |                                       |  |

LEASE NUMBER: NMLC-064050-A

2355' FNL & 2455' FWL 2310' FSL & 2310' FEL

In attachment and accordance to BLM Form 3160-3, we respectfully submit the following information to drill the subject well as a "shallow S" deviated well with rotary tools to a total vertical depth of 4750', set production casing, and then move the rig off to use a work over rig to complete the well: