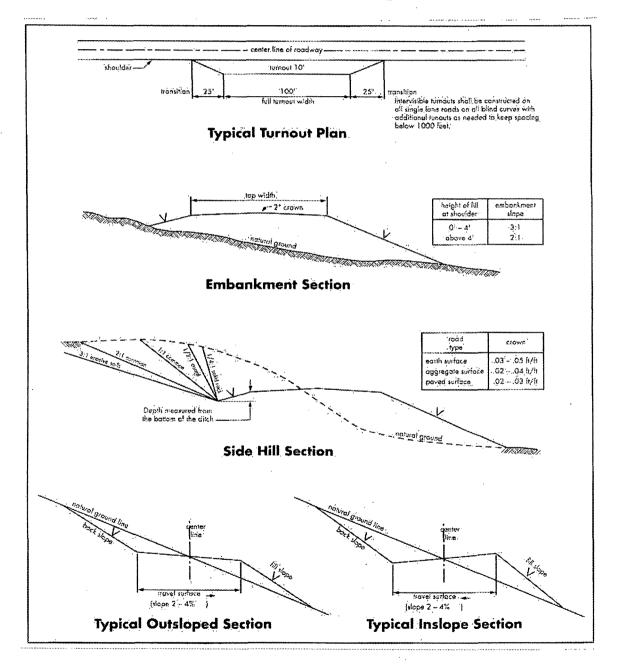

crossing(s).

Any existing cattleguard(s) on the access road shall be repaired or replaced if they are damaged or have deteriorated beyond practical use. The operator shall be responsible for the condition of the existing cattleguard(s) that are in place and are utilized during lease operations.

A gate shall be constructed and fastened securely to H-braces.

#### **Fence Requirement**

Where entry is required across a fence line, the fence shall be braced and tied off on both sides of the passageway prior to cutting.

The operator shall notify the private surface landowner or the grazing allotment holder prior to crossing any fence(s).

# Public Access

Public access on this road shall not be restricted by the operator without specific written approval granted by the Authorized Officer.



Figure 1 - Cross Sections and Plans For Typical Road Sections

# VII. DRILLING

4

### A. DRILLING OPERATIONS REQUIREMENTS

The BLM is to be notified a minimum of 4 hours in advance for a representative to witness:

- a. Spudding well
- b. Setting and/or Cementing of all casing strings
- c. BOPE tests

## **Eddy County**

Call the Carlsbad Field Office, 620 East Greene St., Carlsbad, NM 88220, (575) 361-2822

- 1. A Hydrogen Sulfide (H2S) Drilling Plan shall be activated 500 feet prior to drilling into the Queen formation. As a result, the Hydrogen Sulfide area must meet Onshore Order 6 requirements, which includes equipment and personnel/public protection items. If Hydrogen Sulfide is encountered, please provide measured values and formations to the BLM.
- 2. Unless the production casin