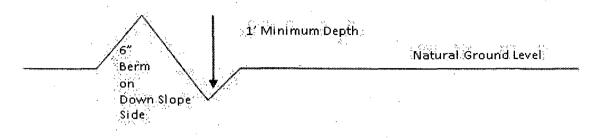

tion and plans for typical road construction.

### Ditching

Ditching shall be required on both sides of the road.

#### Turnouts

Vehicle turnouts shall be constructed on the road. Turnouts shall be intervisible with interval spacing distance less than 1000 feet. Turnouts shall be constructed on all blind curves. Turnouts shall conform to the following diagram:



## Drainage

Drainage control systems shall be constructed on the entire length of road (e.g. ditches, sidehill outsloping and insloping, lead-off ditches, culvert installation, and low water crossings).

A typical lead-off ditch has a minimum depth of 1 foot below and a berm of 6 inches above natural ground level. The berm shall be on the down-slope side of the lead-off ditch.

## **Cross Section of a Typical Lead-off Ditch**



All lead-off ditches shall be graded to drain water with a 1 percent minimum to 3 percent maximum ditch slope. The spacing interval are variable for lead-off ditches and shall be determined according to the formula for spacing intervals of lead-off ditches, but may be amended depending upon existing soil types and centerline road slope (in %);

### Formula for Spacing Interval of Lead-off Ditches

Example - On a 4% road slope that is 400 feet long, the water flow shall drain water into a lead-off ditch. Spacing interval shall be determined by the following formula:

400 foot road with 4% road slope: 400' + 100' = 200' lead-off ditch interval 4%

## **Culvert Installations**

Appropriately sized culvert(s) shall be installed at the deep waterway channel flow crossing.

#### Cattleguards