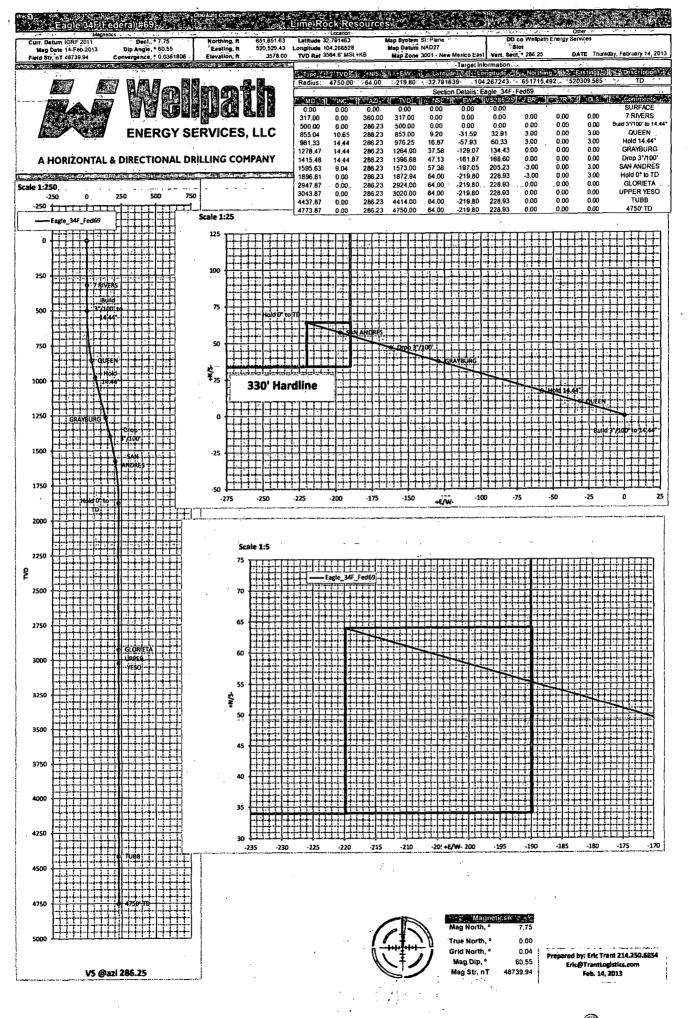

ell Plan Detal

Lime Rock Resources

AFE

Job

Wellpath Energy Services Well: Eagle\_34F\_Fed69 Rig: Eddy Cty, NM St. Plane - NAD27 2/14/2013

|          | 2/ 14/201 | 13         |               |                         |                    |           |             |            |             |              |             |
|----------|-----------|------------|---------------|-------------------------|--------------------|-----------|-------------|------------|-------------|--------------|-------------|
|          |           |            |               |                         |                    | ormation  | . · . ·     |            |             |              |             |
|          | Ric       |            |               | Well: Eag               | gle <u></u> 34F Fe | d69       | Mers States | lap Detail | S           | 🖓 😳 Magn     | etics       |
| Northin  | ig 📄      | 651651.631 | N             | orthing                 | 6516               | 51.630    | System      | 2 - St     | Plane       | Decl.,       | 7.746       |
| Eastin   | g         | 520529.426 | E E           | asting                  | 52052              | 29.430    | Datum       | 1927 -     | NAD27       | Dip, * -     | 60.550      |
| Elevatio | T         | 3578.000   | E             | evation                 | 3578               | 3.000     | Zone        | 3001 - New | Mexico East | True N       | 0.000       |
| Latitud  | e         | 32.791463  | <br>          | atitude                 | 32.79              | 91463     | Scale. Fac  | 0.99       | 9910        | Mag N        | 7.746       |
| Longitu  | de        | 104.266528 | Lo            | ngitude                 | 104.2              | 66528     | Converg.    | 0.03       | 6181        | Field, nT    | 48739.9     |
| Units    |           | Feet       | <b>```</b> .T | VD Ref                  | 3564.6'            | MSL+KB    | 3457.       |            |             | Date         | 02/14/13    |
|          |           | ·          | • •           |                         | Target In          | formation |             | •. ,       |             |              |             |
| Type     | TVD       | +N/S-      | +E/W-         | ₽. <sup>↓</sup> Latitud |                    |           | Northin     | ganding    | Easting     | Descr        | iption, 🐖   |
| Radius:  | 4750.00   | 64.00      | -219.80       | 32.7916                 |                    | 4.267243  | 6517,15.4   |            | 0309.585    | . TI         | D           |
|          | ,         |            |               | Sectio                  | on Details: E      | agle 34F  | Fed69       |            |             |              |             |
| . MD     | INC:      | AZI        | TVD           | NS                      | EW                 | VS286.25  | BR          | TR         | DLS         | Comn         | nents 🔆     |
| 0.00     | 0.00      | 0.00       | 0.00          | 0.00                    | 0.00               | 0.00      |             |            |             | SURF         |             |
| 317.00   | 0.00      | 360.00     | 317.00        | 0.00                    | 0.00               | 0.00      | 0.00        | 0.00       | 0.00        | 7 RIV        | ĖRS         |
| 500:00   | 0.00      | 286.23     | 500.00        | 0.00                    | 0.00               | 0.00      | 0.00        | 0.00       | 0.00        | Build 3º/100 | )' to 14.44 |
| 855.04   | 10.65     | 286.23     | 853.00        | 9.20                    | -31.59             | 32.91     | 3.00        | 0.00       | 3.00        | QÜE          | EN          |
| 981.33   | 14.44     | 286.23     | 976.25        | 16.87                   | -57.93             | 60.33     | 3.00        | 0.00       | 3.00        | Hold 1       | 4.44°       |
| 1278.47  | 14.44     | 286.23     | 1264.00       | 37.58                   | -129.07            | 134.43    | 0.00        | 0.00       | 0.00        | GRAY         | BURG        |
| 1415.48  | 14.44     | 286.23     | 1396.68       | 47.13                   | -161.87            | 168.60    | 0.00        | 0.00       | 0.00        | Drop 3       | °/100'      |
| 1595.63  | 9.04      | 286.23     | 1573.00       | 57.38                   | -197.05            | 205.23    | -3.00       | 0.00       | 3.00        | SAN AN       | DRES        |
| 1896.81  | 0.00      | 286.23     | 1872.94       | 64.00                   | -219.80            | 228.93    | -3.00       | 0.00       | 3.00        | Hold 0°      | to TD       |
| 2947.87  | 0.00      | 286.23     | 2924.00       | 64.00                   | -219.80            | 228.93    | 0.00        | 0.00       | 0.00        | GLOR         | IETA        |
| 3043.87  | 0.00      | 286.23     | 3020.00       | 64.00                   | -219.80            | 228.93    | 0.00        | 0.00       | 0.00        | UPPER        | YESO        |
| 4437.87  | 0.00      | 286.23     | 4414.00       | 64.00                   | -219.80            | 228.93    | 0.00        | 0.00       | 0.00        | TUE          | 3B          |
| 4773.87  | 0.00      | 286.23     | 4750.00       | 64.00                   | -219.80            | 228.93    | 0.00        | 0.00       | 0.00        | 4750         | TD          |