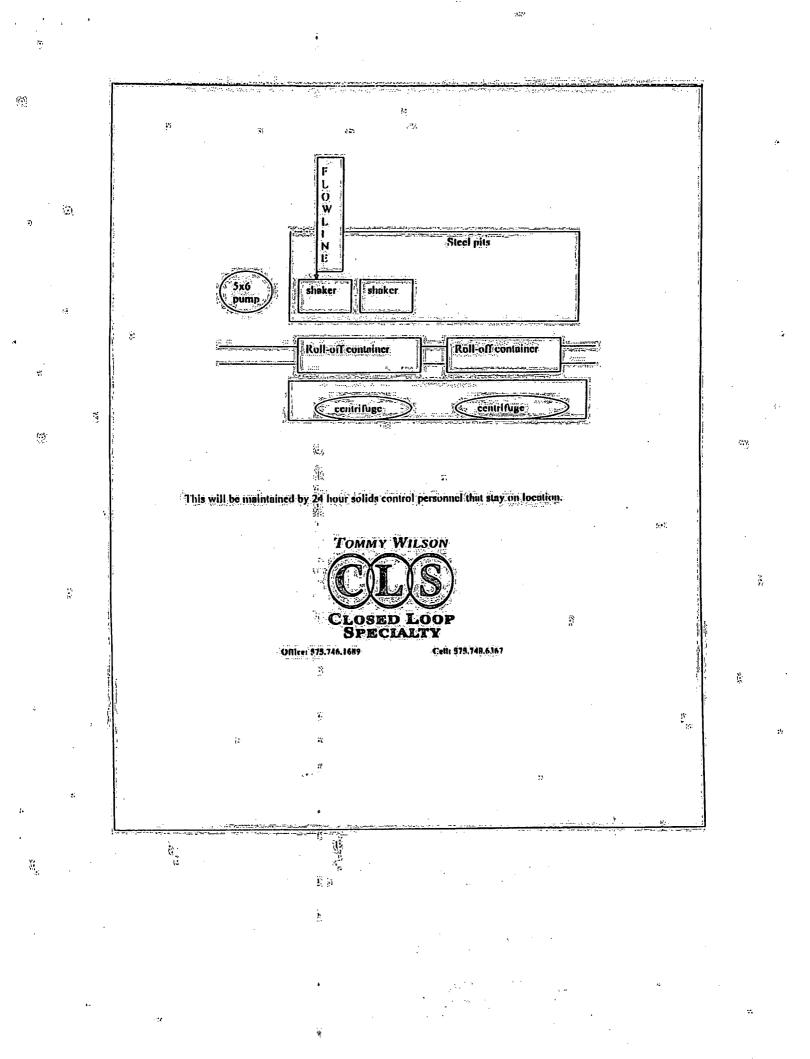

# 6. TYPE(S) AND CHARACTERISTIC(S) OF MUD SYSTEM:

An electronic/mechanical mud monitor with a minimum pit volume totalizer, stroke counter, and flow sensor will be used. All necessary mud products will be onsite to handle any abnormal hole conditions that could possibly be encountered during the drilling of this well

|              | E           | xpected Drilling and Mud P                                              | roperties                                                               |
|--------------|-------------|-------------------------------------------------------------------------|-------------------------------------------------------------------------|
| Depth        | 0-400       | 400-4600                                                                | 4600-4774                                                               |
| Mud Type     | Fresh Water | Salt Water w/ Gel                                                       | Salt Water w/ Gel & Starch                                              |
|              | <u> </u>    | Properties                                                              |                                                                         |
| MW           | 8.5-9.2     | 9.9-10.2                                                                | 9.9-10.2                                                                |
| рН           | 10          | 10-11.5                                                                 | 10-11.5                                                                 |
| WL           | NC          | NC                                                                      | 15-20                                                                   |
| Vis          | 28-34       | 30-32                                                                   | 32-35                                                                   |
| MC           | NC          | NC                                                                      | 1                                                                       |
| Solids       | NC          | <2%                                                                     | <3%                                                                     |
| Pump<br>Rate | 300-350gpm  | 350-400gpm                                                              | 400-450gpm                                                              |
| Special      | LCM as Req  | Salt Gel, Acid & MF as<br>req'd. Pmp Hi Vis<br>sweeps to control Solids | Salt Gel, Acid & MF as req'd.<br>Pmp Hi Vis sweeps to control<br>Solids |