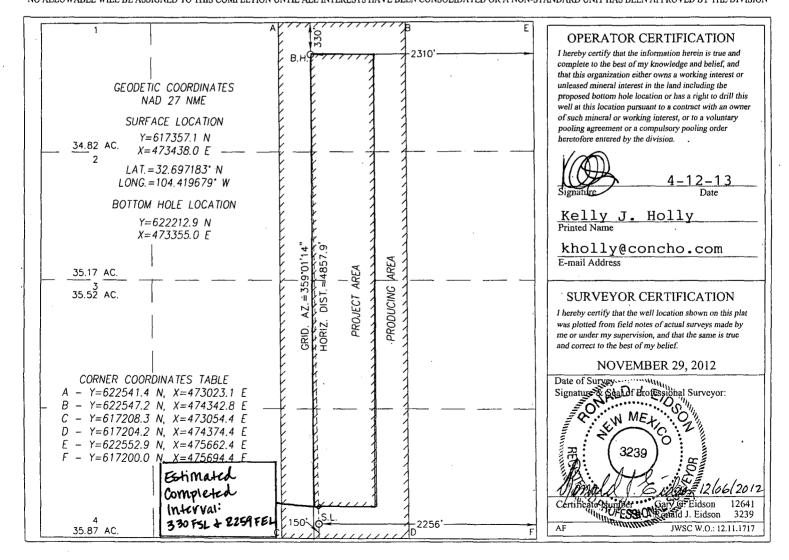

## WELL LOCATION AND ACREAGE DEDICATION PLAT

| Γ   | API Number    | Pool Code | Pool Name                           |             |  |  |  |  |
|-----|---------------|-----------|-------------------------------------|-------------|--|--|--|--|
|     | 30-015- 4/20  | 50270     | 50270 Penasco Draw; SA-Yeso (Assoc) |             |  |  |  |  |
| . [ | Property Code | Pro       | operty Name                         | Well Number |  |  |  |  |
|     | 38873         | FALAB     | ELLA 31 FEE                         | 3H          |  |  |  |  |
| Г   | OGRID No.     | Ор        | perator Name                        | Elevation   |  |  |  |  |
|     | 229137        | COG OPE   | ERATING, LLC                        | 3410'       |  |  |  |  |

## Surface Location

| ſ | UL or lot No. | Section | Township | Range | Lot Idn | Feet from the | North/South line | Feet from the | East/West line | County |
|---|---------------|---------|----------|-------|---------|---------------|------------------|---------------|----------------|--------|
|   | O             | 31      | 18-S     | 26-E  |         | 150           | SOUTH            | 2256          | EAST           | EDDY   |

## Bottom Hole Location If Different From Surface

| Bottom Fine Location in Different From Surface |                    |          |                 |         |               |                  |               |                |        |  |
|------------------------------------------------|--------------------|----------|-----------------|---------|---------------|------------------|---------------|----------------|--------|--|
| UL or lot No.                                  | Section            | Township | Range           | Lot Idn | Feet from the | North/South line | Feet from the | East/West line | County |  |
| В                                              | 31                 | 18-S     | 26-E            |         | 330           | NORTH            | 2310          | EAST           | EDDY   |  |
| Dedicated Acres                                | es Joint or Infill |          | Consolidation C | ode Ord | er No.        |                  |               | ·              |        |  |
| 160                                            | ĺ                  |          |                 |         |               |                  |               |                |        |  |

NO ALLOWABLE WILL BE ASSIGNED TO THIS COMPLETION UNTIL ALL INTERESTS HAVE BEEN CONSOLIDATED OR A NON-STANDARD UNIT HAS BEEN APPROVED BY THE DIVISION