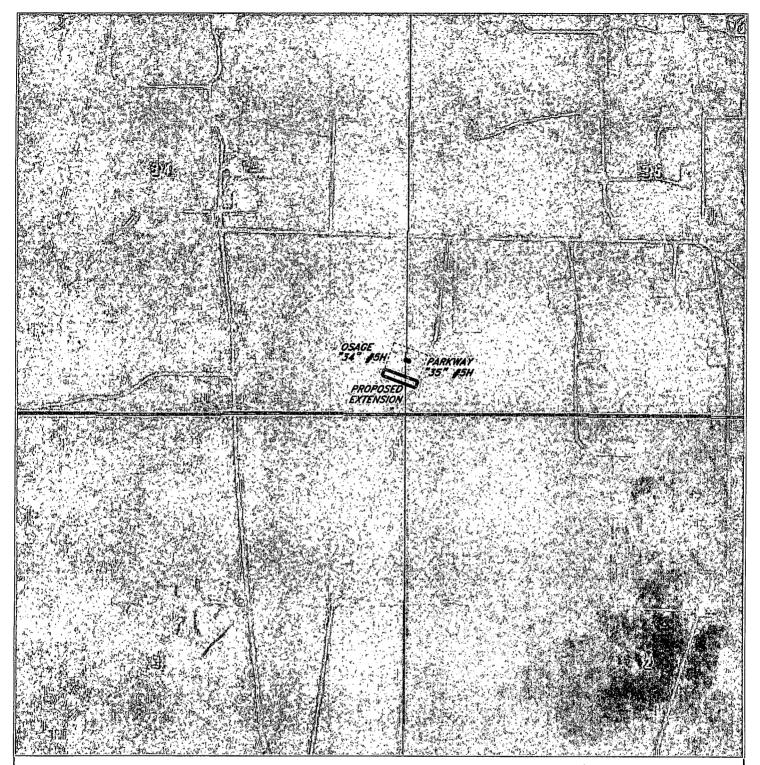

| P.O. Box 1786<br>1120 N. West County Rd.<br>Hobbs, New Mexico 88241<br>(575) 393-7316 - Office<br>(575) 392-2206 - Fax<br>basinsurveys.com | W.O. Number: KJG – 28256<br>Scole: 1" = 1000'<br>YELLOW TINT – USA LAND<br>BLUE TINT – STATE LAND<br>NATURAL COLOR – FEE LAND | SM | ENERGY |
|--------------------------------------------------------------------------------------------------------------------------------------------|-------------------------------------------------------------------------------------------------------------------------------|----|--------|
|--------------------------------------------------------------------------------------------------------------------------------------------|-------------------------------------------------------------------------------------------------------------------------------|----|--------|

PROPOSED PAD EXTENSION OF THE OSAGE 5H & PARKWAY 5H Sections 34&35, Township 19 South, Range 29 East, N.M.P.M., Eddy County, New Mexico.

|   | SUITVEYS<br>focused on excellerice | P.O. Box 1786 | W.O. Number: KJG - 28256<br>Survey Date: 02-26-2013<br>Scole: 1" = 2000'<br>Date: 02-28-2013 | SM       | ENERGY |
|---|------------------------------------|---------------|----------------------------------------------------------------------------------------------|----------|--------|
| L | in the olifield                    |               |                                                                                              | <u> </u> |        |