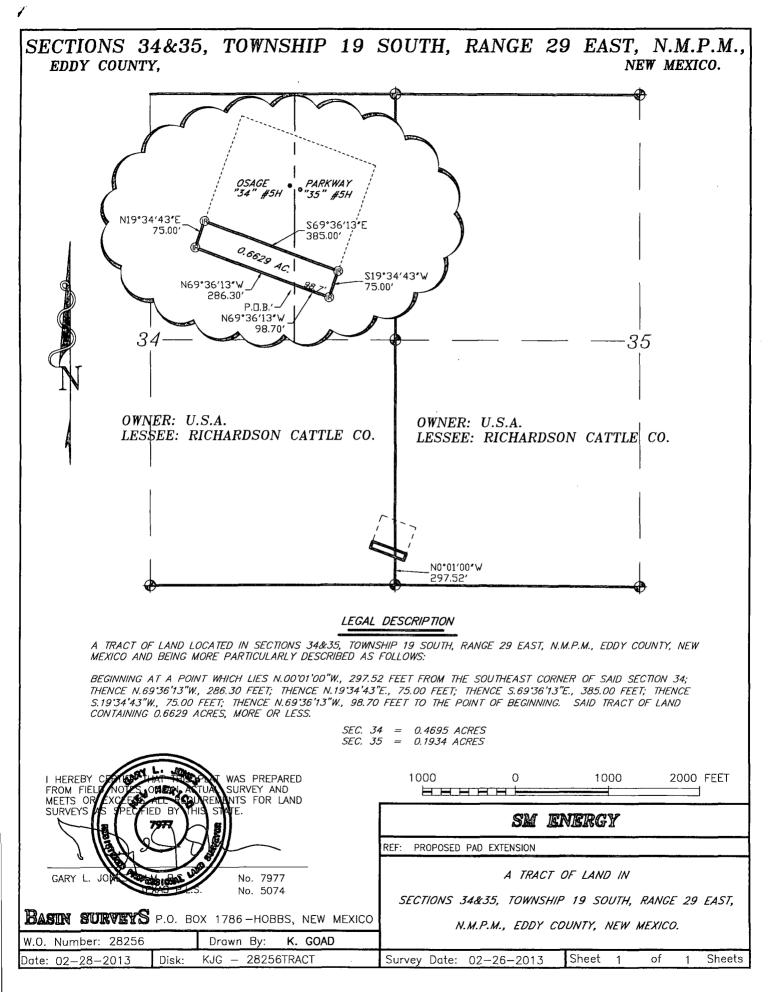

\*\* OPERATOR-SUBMITTED \*\* OPERATOR-SUBMITTED \*\* OPERATOR-SUBMITTED \*\*

· .

1

c

.

PROPOSED PAD EXTENSION OF THE OSAGE 5H & PARKWAY 5H Sections 34&35, Township 19 South, Range 29 East, N.M.P.M., Eddy County, New Mexico.