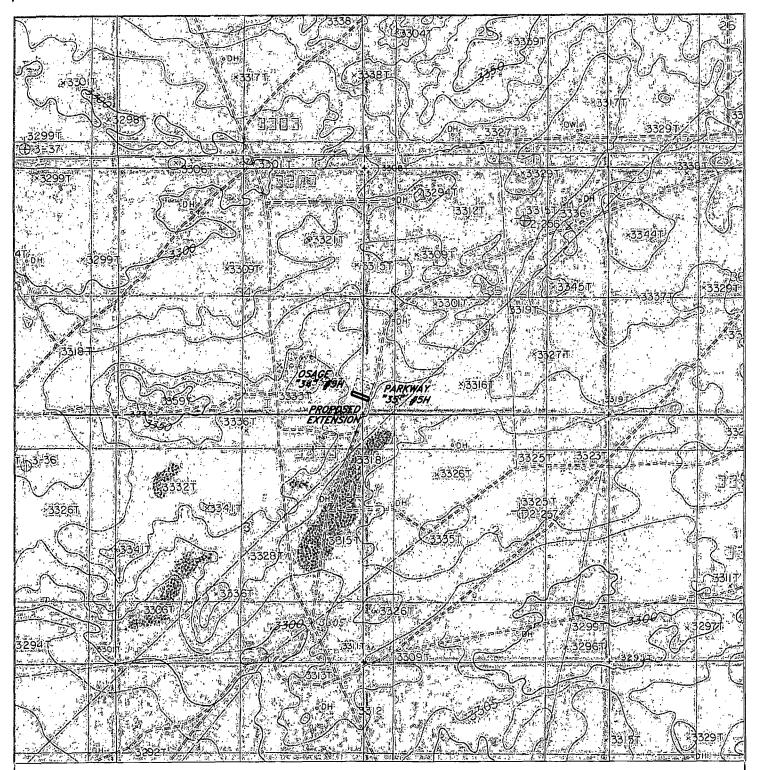

| P.O. Box 1786<br>1120 N. West County Rd.<br>Hobbs, New Mexico 88241<br>(575) 393-7316 - Office<br>(575) 392-2206 - Fax<br>basinsurveys.com | W.O. Number: KJG – 28256<br>Scole: 1" = 1000'<br>YELLOW TINT – USA LAND<br>BLUE TINT – STATE LAND<br>NATURAL COLOR – FEE LAND | SM | ENERGY |
|--------------------------------------------------------------------------------------------------------------------------------------------|-------------------------------------------------------------------------------------------------------------------------------|----|--------|
|--------------------------------------------------------------------------------------------------------------------------------------------|-------------------------------------------------------------------------------------------------------------------------------|----|--------|

PROPOSED PAD EXTENSION OF THE OSAGE 5H & PARKWAY 5H Sections 34&35, Township 19 South, Range 29 East, N.M.P.M., Eddy County, New Mexico.

|   | SUITVEYS<br>focused on excellerice | P.O. Box 1786 | W.O. Number: KJG - 28256<br>Survey Date: 02-26-2013<br>Scole: 1" = 2000'<br>Date: 02-28-2013 | SM       | ENERGY |
|---|------------------------------------|---------------|----------------------------------------------------------------------------------------------|----------|--------|
| L | in the olifield                    |               |                                                                                              | <u> </u> |        |