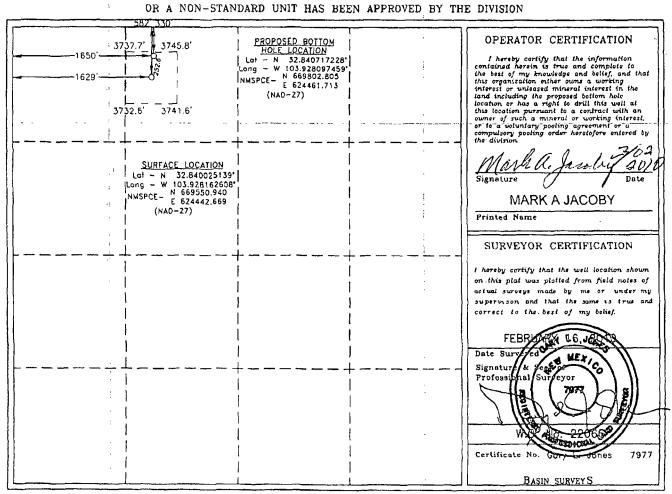

## OIL CONSERVATION DIVISION 1220 South St. Francis Dr.

Pool Code

1220 South St. Francis Dr. Santa Fe, New Mexico 87505

WELL LOCATION AND ACREAGE DEDICATION PLAT

C AMENDED REPORT

| 30-015- 37801                                                |         |                                         |                           | 96831   |               | CEDAR LAKE GLORIETA YESO |               |                    |        |
|--------------------------------------------------------------|---------|-----------------------------------------|---------------------------|---------|---------------|--------------------------|---------------|--------------------|--------|
| Property Code (                                              |         |                                         | Property Name STEVENS "B" |         |               |                          |               | Well Number<br>5   |        |
| 9080 No.                                                     |         | Operator Name BURNETT OIL COMPANY, INC. |                           |         |               |                          |               | Elevation<br>3739' |        |
| Surface Location                                             |         |                                         |                           |         |               |                          |               |                    |        |
| UL or let No.                                                | Section | Township                                | Range                     | Lot Idn | Feet from the | North/South line         | Feet from the | East/West line     | County |
| C                                                            | 13      | 17 S                                    | 30 E                      |         | 582           | NORTH                    | 1629          | WEST               | EDDY   |
| Bottom Hole Location If Different From Surface               |         |                                         |                           |         |               |                          |               |                    |        |
| UL or lot No.                                                | Section | Township                                | Range                     | Lot Idn | Feet from the | North/South line         | Feet from the | East/West line     | County |
| С                                                            | 13      | 17 S                                    | 30 E                      |         | 330           | NORTH                    | 1650          | WEST               | EDDY   |
| Dedicated Acres Joint or Infill Consolidation Code Order No. |         |                                         |                           |         |               |                          |               |                    |        |

NO ALLOWABLE WILL BE ASSIGNED TO THIS COMPLETION UNTIL ALL INTERESTS HAVE BEEN CONSOLIDATED

OR A NON-STANDARD UNIT HAS BEEN APPROVED BY THE DIVISION