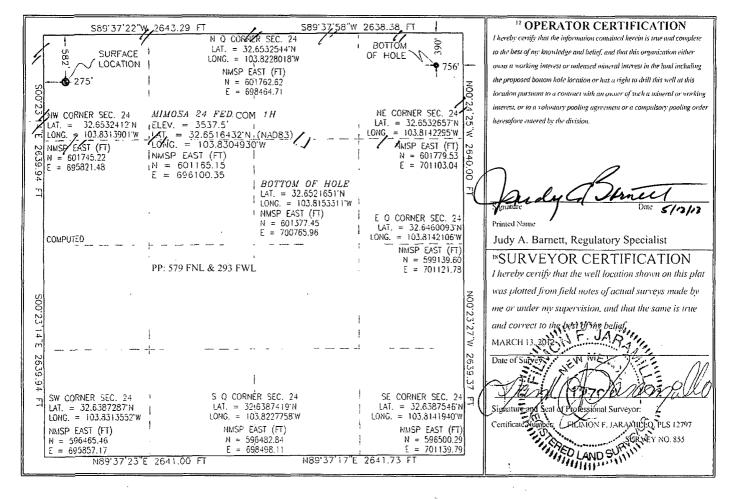

## WELL LOCATION AND ACREAGE DEDICATION PLAT

| API Number<br>30-015-40626 | <sup>2</sup> Pool Code<br>41480 | <sup>3</sup> Pool Name<br>Lusk; Bone Spring, West |                        |  |  |
|----------------------------|---------------------------------|---------------------------------------------------|------------------------|--|--|
| <sup>4</sup> Property Code | <sup>5</sup> Property N         | , I O                                             | 6 Well Number          |  |  |
| 39413                      | MIMOSA 24 F                     | 1H                                                |                        |  |  |
| OGRID No.                  | 8 Operator N                    | ame                                               | <sup>9</sup> Elevation |  |  |
| 6137                       | DEVON ENERGY PRODUC             | 3537.5                                            |                        |  |  |

Surface Location

| UL or lot no. | Section | Township | Range | Lot Idn | Feet from the | North/South line | Feet from the | East/West line | County |
|---------------|---------|----------|-------|---------|---------------|------------------|---------------|----------------|--------|
| D             | 24      | 19 S     | 31 E  |         | 582           | NORTH            | 275           | WEST           | EDDY   |

"Bottom Hole Location If Different From Surface

| UL or lot no.                                                            | Section | Township | Range | Lot Idn | Feet from the | North/South line | Feet from the | East/West line | County |  |
|--------------------------------------------------------------------------|---------|----------|-------|---------|---------------|------------------|---------------|----------------|--------|--|
| A                                                                        | 24      | 19 S     | 31 E  |         | 390           | NORTH            | 756           | EAST           | EDDY   |  |
| 12 Dedicated Acres 13 Joint or Infill 14 Consolidation Code 15 Order No. |         |          |       |         |               |                  |               |                |        |  |
| 160                                                                      |         |          |       |         |               | •                |               |                |        |  |

No allowable will be assigned to this completion until all interests have been consolidated or a non-standard unit has been approved by the division.

DEVON ENERGY PRODUCTION COMPANY, L.P.

MIMOSA 24 FED. COM 1H