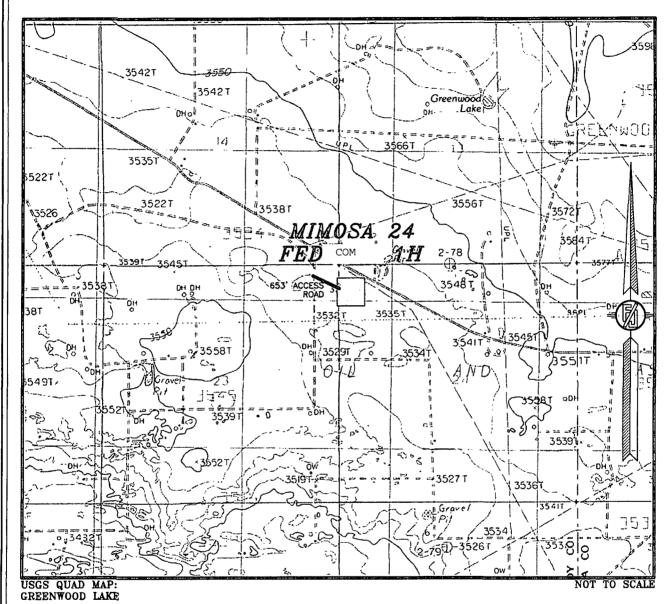

## SECTION 24, TOWNSHIP 19 SOUTH, RANGE 31 EAST, N.M.P.M. EDDY COUNTY, STATE OF NEW MEXICO VICINITY MAP

NOT TO SCALE

DEVON ENERGY PRODUCTION COMPANY, L.P.

MIMOSA 24 FED COM 1H

LOCATED 582 FT. FROM THE NORTH LINE AND 275 FT. FROM THE WEST LINE OF SECTION 24, TOWNSHIP 19 SOUTH, RANGE 31 EAST, N.M.P.M. EDDY COUNTY, STATE OF NEW MEXICO

MARCH 13, 2012

SURVEY NO. 855

MADRON SURVEYING, INC. 301 SOUTH CARAL CARLSBAD, NEW MEXICO