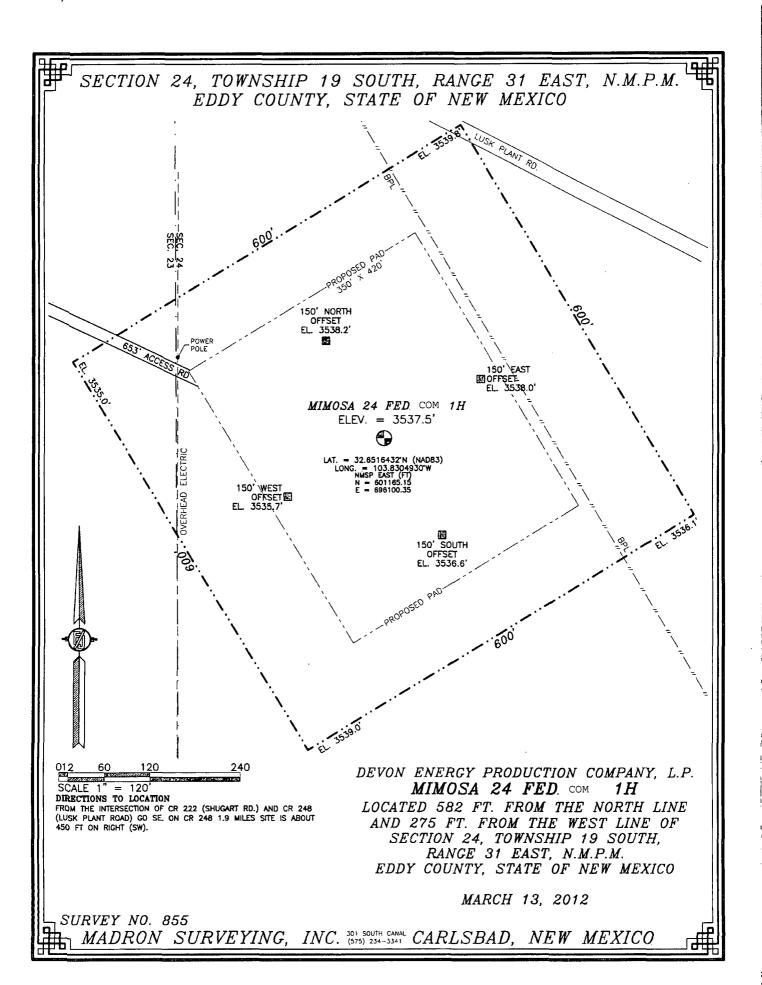

No allowable will be assigned to this completion until all interests have been consolidated or a non-standard unit has been approved by the division.

DEVON ENERGY PRODUCTION COMPANY, L.P.

MIMOSA 24 FED. COM 1H

LOCATED 582 FT. FROM THE NORTH LINE

AND 275 FT. FROM THE WEST LINE OF

SECTION 24, TOWNSHIP 19 SOUTH,

RANGE 31 EAST, N.M.P.M.

EDDY COUNTY, STATE OF NEW MEXICO

MARCH 13, 2012

SURVEY NO. 855

MADRON SURVEYING, INC. 301 SOUTH CARLSBAD, NEW MEXICO