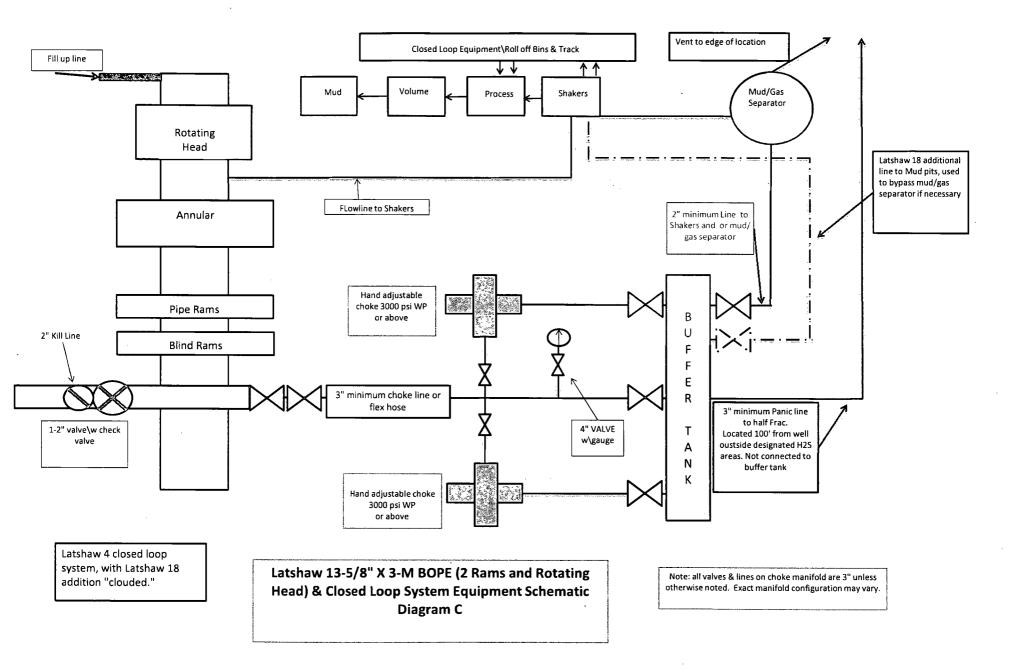

| د • •<br>Form 3160-5                                                                                                                                                                                                                    |                                                                                                                                |                                                                            |                                                                                          |                                                                                       |                                                                             |                                              | OVED                                      |                          |
|-----------------------------------------------------------------------------------------------------------------------------------------------------------------------------------------------------------------------------------------|--------------------------------------------------------------------------------------------------------------------------------|----------------------------------------------------------------------------|------------------------------------------------------------------------------------------|---------------------------------------------------------------------------------------|-----------------------------------------------------------------------------|----------------------------------------------|-------------------------------------------|--------------------------|
|                                                                                                                                                                                                                                         | UNITED STATES<br>EPARTMENT OF THE INTERIOR                                                                                     |                                                                            | OCD Artesia                                                                              |                                                                                       | FORM APPROVED<br>OMB NO. 1004-0135<br>Expires: July 31, 2010                |                                              |                                           |                          |
|                                                                                                                                                                                                                                         | JREAU OF LAND MANAGEMENT<br>NOTICES AND REPORTS ON WEL                                                                         |                                                                            | LLS                                                                                      |                                                                                       | 5. Lease Serial No.<br>NMNM030456                                           |                                              |                                           |                          |
| Do not use this form for proposals to drill or to re-enter an abandoned well. Use form 3160-3 (APD) for such proposals.                                                                                                                 |                                                                                                                                |                                                                            |                                                                                          |                                                                                       | 6. If Indian, Allottee or Tribe Name                                        |                                              |                                           |                          |
| SUBMIT IN TRIPLICATE - Other instructions on reverse side.                                                                                                                                                                              |                                                                                                                                |                                                                            |                                                                                          |                                                                                       | <ol> <li>If Unit or CA/Agreement, Name and/or No.<br/>891000303X</li> </ol> |                                              |                                           |                          |
| <ol> <li>Type of Well</li> <li>☑ Oil Well</li> <li>☑ Gas Well</li> <li>☑ Other</li> </ol>                                                                                                                                               |                                                                                                                                |                                                                            |                                                                                          |                                                                                       | 8. Well Name and No.<br>PLU BIG SINKS 1 25 30 USA 1H                        |                                              |                                           |                          |
| 2. Name of Operator<br>BOPCO LP E-Mail: cjlockhart@basspet.com                                                                                                                                                                          |                                                                                                                                |                                                                            |                                                                                          |                                                                                       | 9. API Well No.<br>30-015-40766                                             | -00-¥1                                       |                                           |                          |
| 3a. Address                                                                                                                                                                                                                             | o. (include area code                                                                                                          | )                                                                          | 10. Field and Pool. or Exploratory                                                       |                                                                                       |                                                                             |                                              |                                           |                          |
| MIDLAND, TX 79702                                                                                                                                                                                                                       |                                                                                                                                | Ph: 432-22                                                                 | 21-7307                                                                                  |                                                                                       | WILDCAT                                                                     | -                                            |                                           |                          |
| 4. Location of Well (Footage, Sec., T., R., M., or Survey Description)                                                                                                                                                                  |                                                                                                                                |                                                                            |                                                                                          |                                                                                       | 11. County or Parish                                                        | i, and Sta                                   | ate                                       |                          |
| Sec 1 T25S R30E SESW 150<br>32.152717 N Lat, 103.836142                                                                                                                                                                                 |                                                                                                                                | EDDY COU                                                                   |                                                                                          |                                                                                       | ITY, NM                                                                     |                                              |                                           |                          |
| 12. CHECK APPI                                                                                                                                                                                                                          | ROPRIATE BOX(ES) TO                                                                                                            | ) INDICATI                                                                 | E NATURE OF I                                                                            | NOTICE, R                                                                             | EPORT, OR OTHI                                                              | ER DA                                        | TA                                        |                          |
| TYPE OF SUBMISSION                                                                                                                                                                                                                      | TYPE OF ACTION                                                                                                                 |                                                                            |                                                                                          |                                                                                       |                                                                             |                                              |                                           |                          |
| X Notice of Intent                                                                                                                                                                                                                      | Acidize                                                                                                                        | Deepen                                                                     |                                                                                          | Production (Start/Resume)                                                             |                                                                             | Water Shut-Off                               |                                           |                          |
| Subsequent Report                                                                                                                                                                                                                       | ☐ Alter Casing                                                                                                                 |                                                                            |                                                                                          | □ Reclam                                                                              |                                                                             | □ Well Integrity                             |                                           |                          |
|                                                                                                                                                                                                                                         |                                                                                                                                |                                                                            | v Construction                                                                           |                                                                                       | Recomplete<br>Femporarily Abandon                                           |                                              | 🛛 Other<br>Change to Original A           |                          |
| Final Abandonment Notice                                                                                                                                                                                                                |                                                                                                                                |                                                                            |                                                                                          |                                                                                       | Disposal PD                                                                 |                                              |                                           |                          |
| If the proposal is to deepen direction<br>Attach the Bond under which the wo<br>following completion of the involved<br>testing has been completed. Final Al<br>determined that the site is ready for f<br>BOPCO,L.P. respectfully requ | rk will be performed or provide<br>l operations. If the operation re-<br>pandonment Notices shall be fil-<br>inal inspection.) | the Bond No. o<br>sults in a multip<br>ed only after all<br>are control sy | n file with BLM/BIA<br>le completion or reco<br>requirements, incluc<br>stem as attached | <ul> <li>A. Required su<br/>ompletion in a<br/>ling reclamatio</li> <li>d.</li> </ul> | bsequent reports shall b<br>new interval, a Form 31                         | be filed w<br>160-4 sha<br>I, and the<br>5// | vithin 30 c<br>all be filec<br>e operator | days<br>d once           |
| POINT 4: PRESSURE CONT                                                                                                                                                                                                                  | · ·                                                                                                                            |                                                                            |                                                                                          | ,                                                                                     | NMOX                                                                        | DD D                                         |                                           |                          |
| After running the 13-3/8? surfa<br>will be installed, used, maintai<br>pressure test, a low pressure                                                                                                                                    | ned and tested as per Or                                                                                                       | ishore Order                                                               |                                                                                          |                                                                                       |                                                                             | ·                                            | TOP                                       | ŗ                        |
| After running the 8-5/8? interr<br>will be installed on the 8-5/8?<br>tested as per Onshore Order (<br>psig) test will be performed.                                                                                                    | intermediate casing spool                                                                                                      | l (7-7/8? ope                                                              | n hole), used, ma                                                                        | aintained an                                                                          | SEE ATTA<br>CONDITIO                                                        | CHET NS (NMO                                 | Ň                                         | PROV                     |
| 14. I hereby certify that the foregoing is                                                                                                                                                                                              | Electronic Submission #                                                                                                        | 205906 verifie                                                             | d by the BLM We                                                                          | II Informatio                                                                         | n System                                                                    | 8                                            |                                           | $\underline{\mathbf{Q}}$ |
| For BOPCO LP, s<br>Committed to AFMSS for processing by JOHN<br>Name(Printed/Typed) CHRISTOPHER VOLEK                                                                                                                                   |                                                                                                                                |                                                                            | nt to the Carlsba<br>NY DICKERSON<br>Title DRILLI                                        |                                                                                       | ART                                                                         | 1 3 20                                       | IV                                        |                          |
| Signature (Electronic Submission)                                                                                                                                                                                                       |                                                                                                                                |                                                                            | Date 05/01/2                                                                             | 012                                                                                   |                                                                             | NS3                                          | ដ                                         | 5                        |
|                                                                                                                                                                                                                                         |                                                                                                                                |                                                                            |                                                                                          |                                                                                       | SE                                                                          |                                              |                                           |                          |
|                                                                                                                                                                                                                                         |                                                                                                                                |                                                                            |                                                                                          |                                                                                       |                                                                             |                                              |                                           | <u></u>                  |
| _Approved_By_CHRISTOPHER WALLS                                                                                                                                                                                                          |                                                                                                                                |                                                                            | TitlePETROLE                                                                             | EER                                                                                   | Date 05/07/2013                                                             |                                              |                                           |                          |
| Conditions of approval, if any, are attache<br>certify that the applicant holds legal or equivalent would entitle the applicant to condu-<br>which would entitle the applicant to condu-                                                | uitable title to those rights in the                                                                                           |                                                                            | Office Carlsba                                                                           | d                                                                                     |                                                                             |                                              |                                           |                          |
| Title 18 U.S.C. Section 1001 and Title 43<br>States any false, fictitious or fraudulent                                                                                                                                                 | U.S.C. Section 1212, make it a statements or representations as                                                                | crime for any p<br>to any matter w                                         | erson knowingly and vithin its jurisdiction.                                             | l willfully to m                                                                      | ake to any department of                                                    | or agency                                    | y of the U                                | nited                    |
| ** BLM REV                                                                                                                                                                                                                              | ISED ** BLM REVISEI                                                                                                            | D ** BLM R                                                                 | EVISED ** BLN                                                                            |                                                                                       | D ** BLM REVISE                                                             | ED **                                        |                                           |                          |