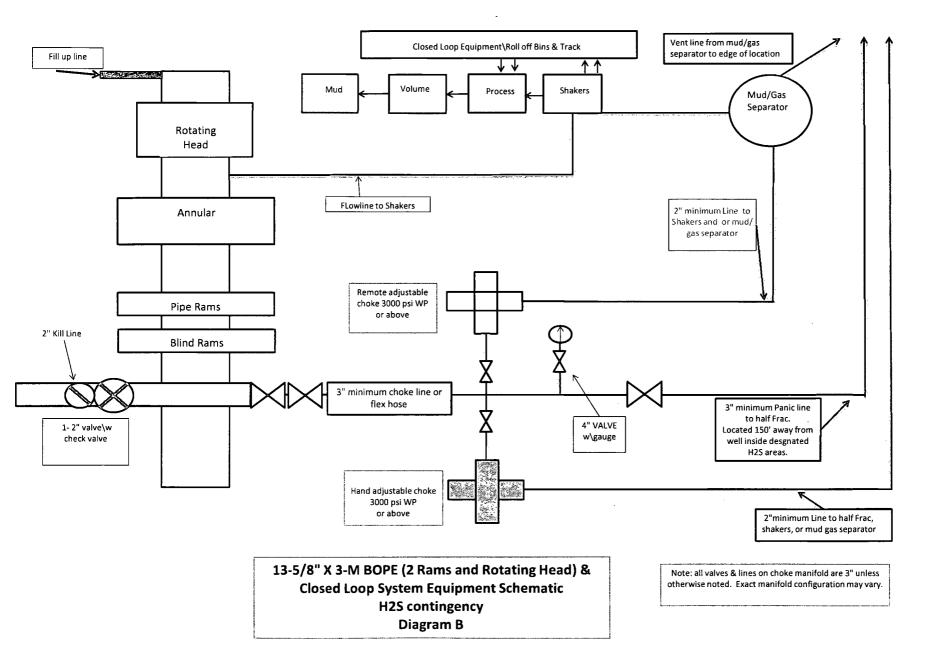

| د • •<br>Form 3160-5                                                                                                                                                                                                                    |                                                                                                                                |                                                                            |                                                                                          |                                                                                       |                                                                             |                                              | OVED                                      |                          |
|-----------------------------------------------------------------------------------------------------------------------------------------------------------------------------------------------------------------------------------------|--------------------------------------------------------------------------------------------------------------------------------|----------------------------------------------------------------------------|------------------------------------------------------------------------------------------|---------------------------------------------------------------------------------------|-----------------------------------------------------------------------------|----------------------------------------------|-------------------------------------------|--------------------------|
|                                                                                                                                                                                                                                         | UNITED STATES<br>EPARTMENT OF THE INTERIOR                                                                                     |                                                                            | OCD Artesia                                                                              |                                                                                       | FORM APPROVED<br>OMB NO. 1004-0135<br>Expires: July 31, 2010                |                                              |                                           |                          |
|                                                                                                                                                                                                                                         | JREAU OF LAND MANAGEMENT<br>NOTICES AND REPORTS ON WEL                                                                         |                                                                            | LLS                                                                                      |                                                                                       | 5. Lease Serial No.<br>NMNM030456                                           |                                              |                                           |                          |
| Do not use this form for proposals to drill or to re-enter an abandoned well. Use form 3160-3 (APD) for such proposals.                                                                                                                 |                                                                                                                                |                                                                            |                                                                                          |                                                                                       | 6. If Indian, Allottee or Tribe Name                                        |                                              |                                           |                          |
| SUBMIT IN TRIPLICATE - Other instructions on reverse side.                                                                                                                                                                              |                                                                                                                                |                                                                            |                                                                                          |                                                                                       | <ol> <li>If Unit or CA/Agreement, Name and/or No.<br/>891000303X</li> </ol> |                                              |                                           |                          |
| <ol> <li>Type of Well</li> <li>☑ Oil Well</li> <li>☑ Gas Well</li> <li>☑ Other</li> </ol>                                                                                                                                               |                                                                                                                                |                                                                            |                                                                                          |                                                                                       | 8. Well Name and No.<br>PLU BIG SINKS 1 25 30 USA 1H                        |                                              |                                           |                          |
| 2. Name of Operator<br>BOPCO LP E-Mail: cjlockhart@basspet.com                                                                                                                                                                          |                                                                                                                                |                                                                            |                                                                                          |                                                                                       | 9. API Well No.<br>30-015-40766                                             | -00-¥1                                       |                                           |                          |
| 3a. Address                                                                                                                                                                                                                             | o. (include area code                                                                                                          | )                                                                          | 10. Field and Pool. or Exploratory                                                       |                                                                                       |                                                                             |                                              |                                           |                          |
| MIDLAND, TX 79702                                                                                                                                                                                                                       |                                                                                                                                | Ph: 432-22                                                                 | 21-7307                                                                                  |                                                                                       | WILDCAT                                                                     | -                                            |                                           |                          |
| 4. Location of Well (Footage, Sec., T., R., M., or Survey Description)                                                                                                                                                                  |                                                                                                                                |                                                                            |                                                                                          |                                                                                       | 11. County or Parish                                                        | i, and Sta                                   | ate                                       |                          |
| Sec 1 T25S R30E SESW 150<br>32.152717 N Lat, 103.836142                                                                                                                                                                                 |                                                                                                                                | EDDY COU                                                                   |                                                                                          |                                                                                       | ITY, NM                                                                     |                                              |                                           |                          |
| 12. CHECK APPI                                                                                                                                                                                                                          | ROPRIATE BOX(ES) TO                                                                                                            | ) INDICATI                                                                 | E NATURE OF I                                                                            | NOTICE, R                                                                             | EPORT, OR OTHI                                                              | ER DA                                        | TA                                        |                          |
| TYPE OF SUBMISSION                                                                                                                                                                                                                      | TYPE OF ACTION                                                                                                                 |                                                                            |                                                                                          |                                                                                       |                                                                             |                                              |                                           |                          |
| X Notice of Intent                                                                                                                                                                                                                      | Acidize                                                                                                                        | Deepen                                                                     |                                                                                          | Production (Start/Resume)                                                             |                                                                             | Water Shut-Off                               |                                           |                          |
| Subsequent Report                                                                                                                                                                                                                       | ☐ Alter Casing                                                                                                                 |                                                                            |                                                                                          | □ Reclam                                                                              |                                                                             | □ Well Integrity                             |                                           |                          |
|                                                                                                                                                                                                                                         |                                                                                                                                |                                                                            | v Construction                                                                           |                                                                                       | Recomplete<br>Femporarily Abandon                                           |                                              | 🛛 Other<br>Change to Original A           |                          |
| Final Abandonment Notice                                                                                                                                                                                                                |                                                                                                                                |                                                                            |                                                                                          |                                                                                       | Disposal PD                                                                 |                                              |                                           |                          |
| If the proposal is to deepen direction<br>Attach the Bond under which the wo<br>following completion of the involved<br>testing has been completed. Final Al<br>determined that the site is ready for f<br>BOPCO,L.P. respectfully requ | rk will be performed or provide<br>l operations. If the operation re-<br>pandonment Notices shall be fil-<br>inal inspection.) | the Bond No. o<br>sults in a multip<br>ed only after all<br>are control sy | n file with BLM/BIA<br>le completion or reco<br>requirements, incluc<br>stem as attached | <ul> <li>A. Required su<br/>ompletion in a<br/>ling reclamatio</li> <li>d.</li> </ul> | bsequent reports shall b<br>new interval, a Form 31                         | be filed w<br>160-4 sha<br>I, and the<br>5// | vithin 30 c<br>all be filec<br>e operator | days<br>d once           |
| POINT 4: PRESSURE CONT                                                                                                                                                                                                                  | · ·                                                                                                                            |                                                                            |                                                                                          | ,                                                                                     | NMOX                                                                        | DD D                                         |                                           |                          |
| After running the 13-3/8? surfa<br>will be installed, used, maintai<br>pressure test, a low pressure                                                                                                                                    | ned and tested as per Or                                                                                                       | ishore Order                                                               |                                                                                          |                                                                                       |                                                                             | ·                                            | TOP                                       | ŗ                        |
| After running the 8-5/8? interr<br>will be installed on the 8-5/8?<br>tested as per Onshore Order (<br>psig) test will be performed.                                                                                                    | intermediate casing spool                                                                                                      | l (7-7/8? ope                                                              | n hole), used, ma                                                                        | aintained an                                                                          | SEE ATTA<br>CONDITIO                                                        | CHET NS (NMO                                 | Ň                                         | PROV                     |
| 14. I hereby certify that the foregoing is                                                                                                                                                                                              | Electronic Submission #                                                                                                        | 205906 verifie                                                             | d by the BLM We                                                                          | II Informatio                                                                         | n System                                                                    | 8                                            |                                           | $\underline{\mathbf{Q}}$ |
| For BOPCO LP, s<br>Committed to AFMSS for processing by JOHN<br>Name(Printed/Typed) CHRISTOPHER VOLEK                                                                                                                                   |                                                                                                                                |                                                                            | nt to the Carlsba<br>NY DICKERSON<br>Title DRILLI                                        |                                                                                       | ART                                                                         | 1 3 20                                       | IV                                        |                          |
| Signature (Electronic Submission)                                                                                                                                                                                                       |                                                                                                                                |                                                                            | Date 05/01/2                                                                             | 012                                                                                   |                                                                             | NS3                                          | ដ                                         | 5                        |
|                                                                                                                                                                                                                                         |                                                                                                                                |                                                                            |                                                                                          |                                                                                       | SE                                                                          |                                              |                                           |                          |
|                                                                                                                                                                                                                                         |                                                                                                                                |                                                                            |                                                                                          |                                                                                       |                                                                             |                                              |                                           | <u></u>                  |
| _Approved_By_CHRISTOPHER WALLS                                                                                                                                                                                                          |                                                                                                                                |                                                                            | TitlePETROLE                                                                             | EER                                                                                   | Date 05/07/2013                                                             |                                              |                                           |                          |
| Conditions of approval, if any, are attache<br>certify that the applicant holds legal or equivalent would entitle the applicant to condu-<br>which would entitle the applicant to condu-                                                | uitable title to those rights in the                                                                                           |                                                                            | Office Carlsba                                                                           | d                                                                                     |                                                                             |                                              |                                           |                          |
| Title 18 U.S.C. Section 1001 and Title 43<br>States any false, fictitious or fraudulent                                                                                                                                                 | U.S.C. Section 1212, make it a statements or representations as                                                                | crime for any p<br>to any matter w                                         | erson knowingly and vithin its jurisdiction.                                             | l willfully to m                                                                      | ake to any department of                                                    | or agency                                    | y of the U                                | nited                    |
| ** BLM REV                                                                                                                                                                                                                              | ISED ** BLM REVISEI                                                                                                            | D ** BLM R                                                                 | EVISED ** BLN                                                                            |                                                                                       | D ** BLM REVISE                                                             | ED **                                        |                                           |                          |