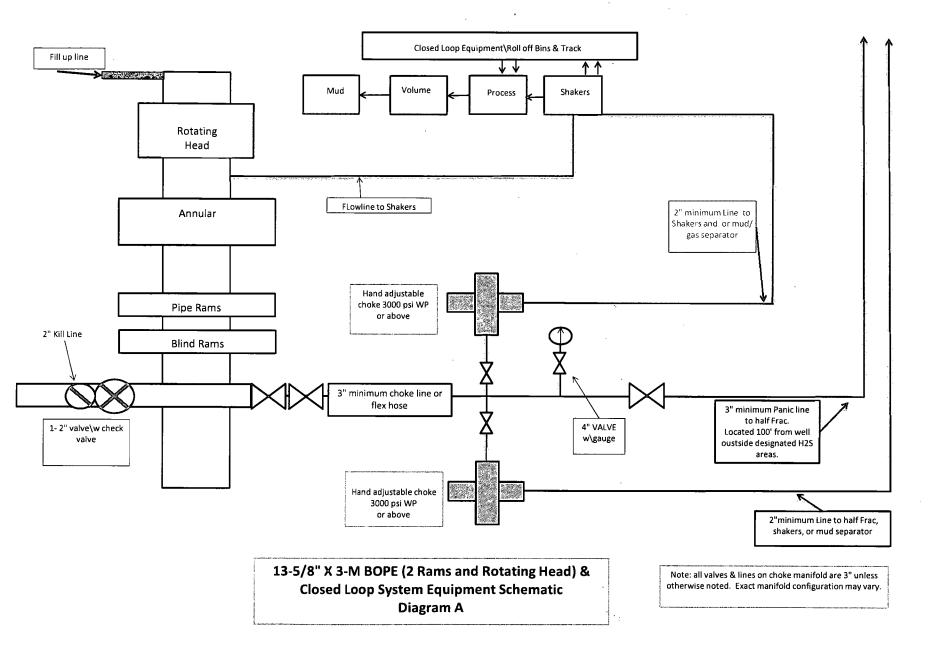

| د • •<br>Form 3160-5                                                                                                                                                                                                                    |                                                                                                                                |                                                                            |                                                                                          |                                                                                       |                                                                             |                                              | OVED                                      |                          |
|-----------------------------------------------------------------------------------------------------------------------------------------------------------------------------------------------------------------------------------------|--------------------------------------------------------------------------------------------------------------------------------|----------------------------------------------------------------------------|------------------------------------------------------------------------------------------|---------------------------------------------------------------------------------------|-----------------------------------------------------------------------------|----------------------------------------------|-------------------------------------------|--------------------------|
|                                                                                                                                                                                                                                         | UNITED STATES<br>EPARTMENT OF THE INTERIOR                                                                                     |                                                                            | OCD Artesia                                                                              |                                                                                       | FORM APPROVED<br>OMB NO. 1004-0135<br>Expires: July 31, 2010                |                                              |                                           |                          |
|                                                                                                                                                                                                                                         | JREAU OF LAND MANAGEMENT<br>NOTICES AND REPORTS ON WEL                                                                         |                                                                            | LLS                                                                                      |                                                                                       | 5. Lease Serial No.<br>NMNM030456                                           |                                              |                                           |                          |
| Do not use this form for proposals to drill or to re-enter an abandoned well. Use form 3160-3 (APD) for such proposals.                                                                                                                 |                                                                                                                                |                                                                            |                                                                                          |                                                                                       | 6. If Indian, Allottee or Tribe Name                                        |                                              |                                           |                          |
| SUBMIT IN TRIPLICATE - Other instructions on reverse side.                                                                                                                                                                              |                                                                                                                                |                                                                            |                                                                                          |                                                                                       | <ol> <li>If Unit or CA/Agreement, Name and/or No.<br/>891000303X</li> </ol> |                                              |                                           |                          |
| <ol> <li>Type of Well</li> <li>☑ Oil Well</li> <li>☑ Gas Well</li> <li>☑ Other</li> </ol>                                                                                                                                               |                                                                                                                                |                                                                            |                                                                                          |                                                                                       | 8. Well Name and No.<br>PLU BIG SINKS 1 25 30 USA 1H                        |                                              |                                           |                          |
| 2. Name of Operator<br>BOPCO LP E-Mail: cjlockhart@basspet.com                                                                                                                                                                          |                                                                                                                                |                                                                            |                                                                                          |                                                                                       | 9. API Well No.<br>30-015-40766                                             | -00-¥1                                       |                                           |                          |
| 3a. Address                                                                                                                                                                                                                             | o. (include area code                                                                                                          | )                                                                          | 10. Field and Pool. or Exploratory                                                       |                                                                                       |                                                                             |                                              |                                           |                          |
| MIDLAND, TX 79702                                                                                                                                                                                                                       |                                                                                                                                | Ph: 432-22                                                                 | 21-7307                                                                                  |                                                                                       | WILDCAT                                                                     | -                                            |                                           |                          |
| 4. Location of Well (Footage, Sec., T., R., M., or Survey Description)                                                                                                                                                                  |                                                                                                                                |                                                                            |                                                                                          |                                                                                       | 11. County or Parish                                                        | i, and Sta                                   | ate                                       |                          |
| Sec 1 T25S R30E SESW 150<br>32.152717 N Lat, 103.836142                                                                                                                                                                                 |                                                                                                                                | EDDY COU                                                                   |                                                                                          |                                                                                       | ITY, NM                                                                     |                                              |                                           |                          |
| 12. CHECK APPI                                                                                                                                                                                                                          | ROPRIATE BOX(ES) TO                                                                                                            | ) INDICATI                                                                 | E NATURE OF I                                                                            | NOTICE, R                                                                             | EPORT, OR OTHI                                                              | ER DA                                        | TA                                        |                          |
| TYPE OF SUBMISSION                                                                                                                                                                                                                      | TYPE OF ACTION                                                                                                                 |                                                                            |                                                                                          |                                                                                       |                                                                             |                                              |                                           |                          |
| X Notice of Intent                                                                                                                                                                                                                      | Acidize                                                                                                                        | Deepen                                                                     |                                                                                          | Production (Start/Resume)                                                             |                                                                             | Water Shut-Off                               |                                           |                          |
| Subsequent Report                                                                                                                                                                                                                       | ☐ Alter Casing                                                                                                                 |                                                                            |                                                                                          | □ Reclam                                                                              |                                                                             | □ Well Integrity                             |                                           |                          |
|                                                                                                                                                                                                                                         |                                                                                                                                |                                                                            | v Construction                                                                           |                                                                                       | Recomplete<br>Femporarily Abandon                                           |                                              | 🛛 Other<br>Change to Original A           |                          |
| Final Abandonment Notice                                                                                                                                                                                                                |                                                                                                                                |                                                                            |                                                                                          |                                                                                       | Disposal PD                                                                 |                                              |                                           |                          |
| If the proposal is to deepen direction<br>Attach the Bond under which the wo<br>following completion of the involved<br>testing has been completed. Final Al<br>determined that the site is ready for f<br>BOPCO,L.P. respectfully requ | rk will be performed or provide<br>l operations. If the operation re-<br>pandonment Notices shall be fil-<br>inal inspection.) | the Bond No. o<br>sults in a multip<br>ed only after all<br>are control sy | n file with BLM/BIA<br>le completion or reco<br>requirements, incluc<br>stem as attached | <ul> <li>A. Required su<br/>ompletion in a<br/>ling reclamatio</li> <li>d.</li> </ul> | bsequent reports shall b<br>new interval, a Form 31                         | be filed w<br>160-4 sha<br>I, and the<br>5// | vithin 30 c<br>all be filec<br>e operator | days<br>d once           |
| POINT 4: PRESSURE CONT                                                                                                                                                                                                                  | · ·                                                                                                                            |                                                                            |                                                                                          | ,                                                                                     | NMOX                                                                        | DD D                                         |                                           |                          |
| After running the 13-3/8? surfa<br>will be installed, used, maintai<br>pressure test, a low pressure                                                                                                                                    | ned and tested as per Or                                                                                                       | ishore Order                                                               |                                                                                          |                                                                                       |                                                                             | ·                                            | TOP                                       | ŗ                        |
| After running the 8-5/8? interr<br>will be installed on the 8-5/8?<br>tested as per Onshore Order (<br>psig) test will be performed.                                                                                                    | intermediate casing spool                                                                                                      | l (7-7/8? ope                                                              | n hole), used, ma                                                                        | aintained an                                                                          | SEE ATTA<br>CONDITIO                                                        | CHET NS (NMO                                 | Ň                                         | PROV                     |
| 14. I hereby certify that the foregoing is                                                                                                                                                                                              | Electronic Submission #                                                                                                        | 205906 verifie                                                             | d by the BLM We                                                                          | II Informatio                                                                         | n System                                                                    | 8                                            |                                           | $\underline{\mathbf{Q}}$ |
| For BOPCO LP, s<br>Committed to AFMSS for processing by JOHN<br>Name(Printed/Typed) CHRISTOPHER VOLEK                                                                                                                                   |                                                                                                                                |                                                                            | nt to the Carlsba<br>NY DICKERSON<br>Title DRILLI                                        |                                                                                       | ART                                                                         | 1 3 20                                       | IV                                        |                          |
| Signature (Electronic Submission)                                                                                                                                                                                                       |                                                                                                                                |                                                                            | Date 05/01/2                                                                             | 012                                                                                   |                                                                             | NS3                                          | ដ                                         | 5                        |
|                                                                                                                                                                                                                                         |                                                                                                                                |                                                                            |                                                                                          |                                                                                       | SE                                                                          |                                              |                                           |                          |
|                                                                                                                                                                                                                                         |                                                                                                                                |                                                                            |                                                                                          |                                                                                       |                                                                             |                                              |                                           | <u></u>                  |
| _Approved_By_CHRISTOPHER WALLS                                                                                                                                                                                                          |                                                                                                                                |                                                                            | TitlePETROLE                                                                             | EER                                                                                   | Date 05/07/2013                                                             |                                              |                                           |                          |
| Conditions of approval, if any, are attache<br>certify that the applicant holds legal or equivalent would entitle the applicant to condu-<br>which would entitle the applicant to condu-                                                | uitable title to those rights in the                                                                                           |                                                                            | Office Carlsba                                                                           | d                                                                                     |                                                                             |                                              |                                           |                          |
| Title 18 U.S.C. Section 1001 and Title 43<br>States any false, fictitious or fraudulent                                                                                                                                                 | U.S.C. Section 1212, make it a statements or representations as                                                                | crime for any p<br>to any matter w                                         | erson knowingly and vithin its jurisdiction.                                             | l willfully to m                                                                      | ake to any department of                                                    | or agency                                    | y of the U                                | nited                    |
| ** BLM REV                                                                                                                                                                                                                              | ISED ** BLM REVISEI                                                                                                            | D ** BLM R                                                                 | EVISED ** BLN                                                                            |                                                                                       | D ** BLM REVISE                                                             | ED **                                        |                                           |                          |