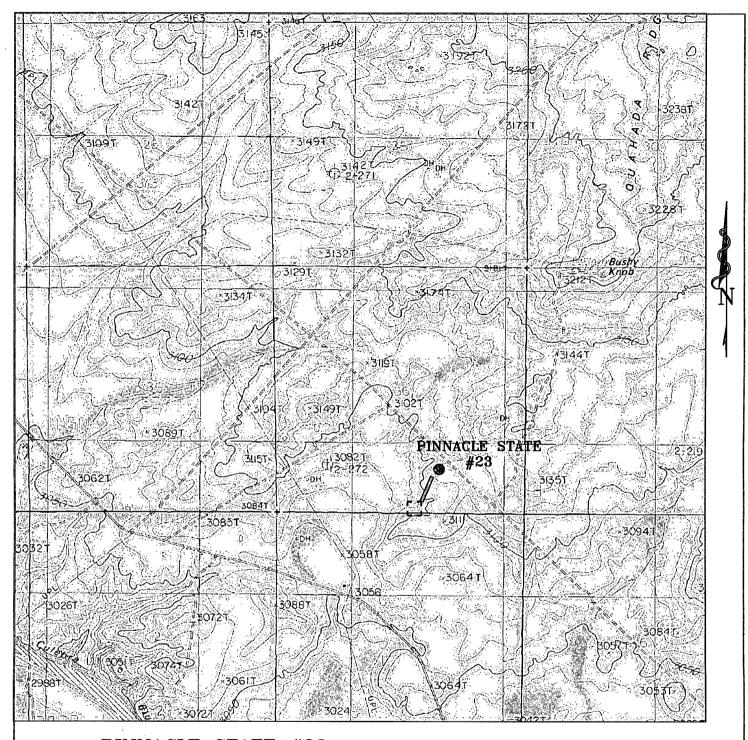

## RKI EXPLORATION & PRODUCTION

PINNACLE STATE #23/ Well Pad Topo

THE PINNACLE STATE #23 LOCATED 965' FROM

THE SOUTH LINE AND 1865' FROM THE EAST LINE OF SECTION 36, TOWNSHIP 22 SOUTH, RANGE 28 EAST,

N.M.P.M., EDDY COUNTY, NEW MEXICO.

Survey Date: 02-17-2008 Sheet Sheets

PINNACLE STATE #23 Located at 965' FSL AND 1865' FEL Section 36, Township 22 South, Range 28 East, N.M.P.M., Eddy County, New Mexico.

P.O. Box 1786 1120 N. West County Rd. Hobbs, New Mexico 88241 (505) 393-7316 - Office (505) 392-3074 - Fax basinsurveys.com W.O. Number: 19217T

Survey Date: 02-17-2008

Scale: 1" = 2000'

Date: 02-19-2008

RKI EXPLORATION & PRODUCTION

PINNACLE STATE #23 Located at 965' FSL and 1865' FWL Section 36, Township 22 South, Range 28 East, N.M.P.M., Eddy County, New Mexico.