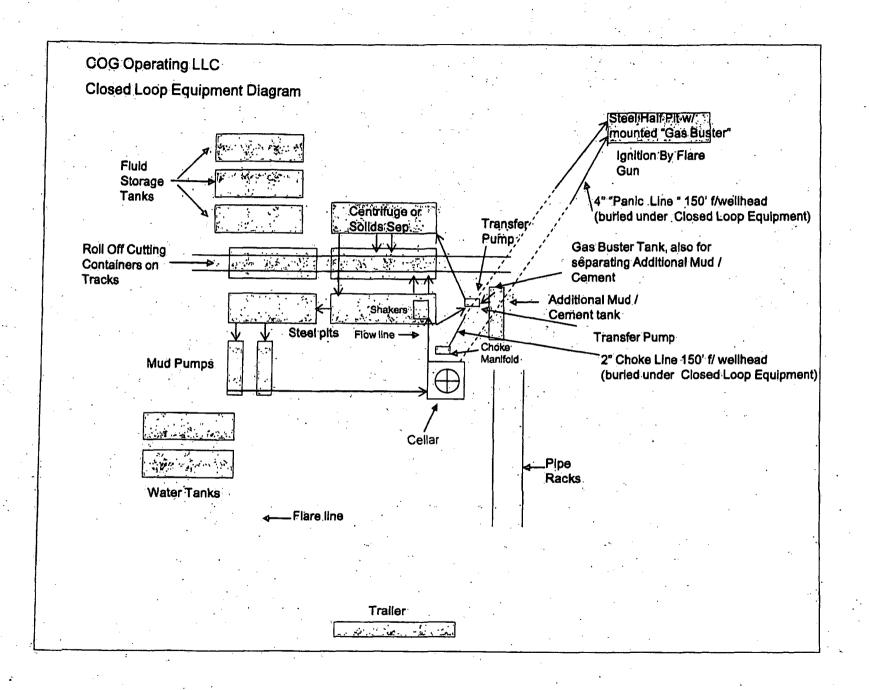

## Closed Loop Operation & Maintenance Procedure

All drilling fluid circulated over shaker(s) with cuttings discharged into roll off container.

Fluid and fines below shaker(s) are circulated with transfer pump through centrifuge(s) or solids separator with cuttings and fines discharged into roll off container.

Fluid is continuously re-circulated through equipment with polymer added to aid separation of cutting fines.

Roll off containers are lined and de-watered with fluids re-circulated into system.

Additional tank is used to capture unused drilling fluid or cement returns from casing jobs.

This equipment will be maintained 24 hrs./day by solids control personnel and or rig crews that stay on location.

Cuttings will be hauled to either:

CRI (permit number R9166) or GMI (permit number 711-019-001)