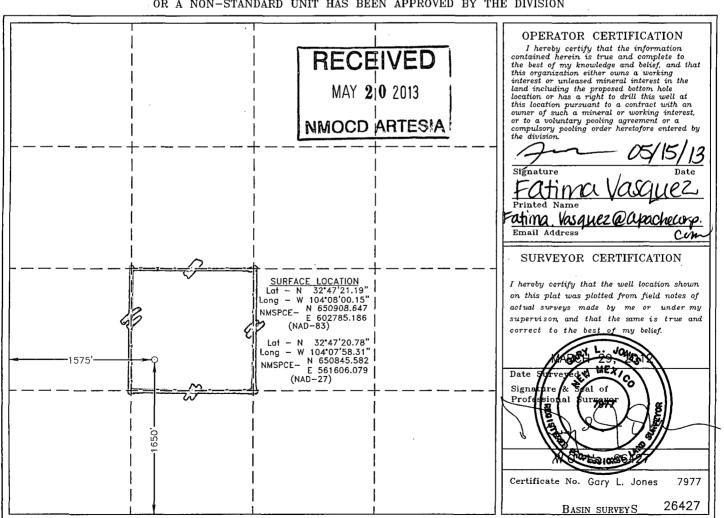

## OIL CONSERVATION DIVISION

1220 South St. Francis Dr. Santa Fe, New Mexico 87505

WELL LOCATION AND ACREAGE DEDICATION PLAT

☐ AMENDED REPORT

| 30-015-40158                                                 |         |               | 9688                             | 30 Code | Ar            | tesia, al        | orieta-2      | 1esu (0)           |        |  |
|--------------------------------------------------------------|---------|---------------|----------------------------------|---------|---------------|------------------|---------------|--------------------|--------|--|
| Property Code                                                |         | Property Name |                                  |         |               |                  | Well Number   |                    |        |  |
| 308112                                                       |         |               | APACHE D STATE                   |         |               |                  |               |                    | 102    |  |
| 873 OGRID No.                                                |         |               | Operator Name APACHE CORPORATION |         |               |                  |               | Elevation<br>3682' |        |  |
| Surface Location                                             |         |               |                                  |         |               |                  |               |                    |        |  |
| UL or lot No.                                                | Section | Township      | Range                            | Lot Idn | Feet from the | North/South line | Feet from the | East/West line     | County |  |
| K                                                            | 36      | 17 S          | 28 E                             |         | 1650          | SOUTH            | 1575          | WEST               | EDDY   |  |
| Bottom Hole Location If Different From Surface               |         |               |                                  |         |               |                  |               |                    |        |  |
| UL or lot No.                                                | Section | Township      | Range                            | Lot Idn | Feet from the | North/South line | Feet from the | East/West line     | County |  |
|                                                              |         |               |                                  |         |               |                  |               |                    |        |  |
| Dedicated Acres Joint or Infill Consolidation Code Order No. |         |               |                                  |         |               |                  |               |                    |        |  |

NO ALLOWABLE WILL BE ASSIGNED TO THIS COMPLETION UNTIL ALL INTERESTS HAVE BEEN CONSOLIDATED OR A NON-STANDARD UNIT HAS BEEN APPROVED BY THE DIVISION