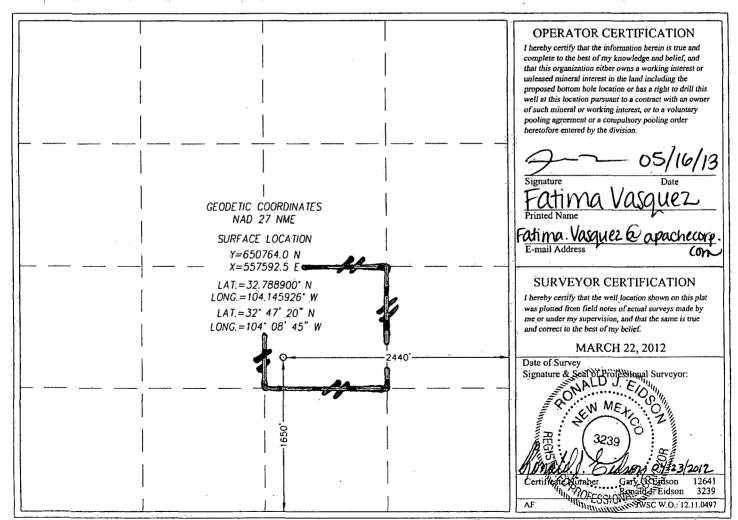

Form C-102

District Office

Revised August 1, 2011

WELL LOCATION AND ACREAGE DEDICAMOND APTESIA

| 30-DIS                                                       | -402    | 38                               | 9683  | 96830 Artesia, Glorieta-yeso (0) |               |                  |               |                         |                    |  |
|--------------------------------------------------------------|---------|----------------------------------|-------|----------------------------------|---------------|------------------|---------------|-------------------------|--------------------|--|
| 308712                                                       |         | Property Name D STATE            |       |                                  |               |                  |               | Well Number <b>0</b> 93 |                    |  |
| 873 OGRID No.                                                |         | Operator Name APACHE CORPORATION |       |                                  |               |                  |               |                         | Elevation<br>3668' |  |
| . Surface Location                                           |         |                                  |       |                                  |               |                  |               |                         |                    |  |
| UL or lot No.                                                | Section | Township                         | Range | Lot Idn                          | Feet from the | North/South line | Feet from the | East/West line          | County             |  |
| J                                                            | 35      | 17-S                             | 28-E  |                                  | 1650          | SOUTH            | 2440          | EAST                    | EDDY               |  |
| Bottom Hole Location If Different From Surface               |         |                                  |       |                                  |               |                  |               |                         |                    |  |
| UL or lot No.                                                | Section | Township                         | Range | Lot Idn                          | Feet from the | North/South line | Feet from the | East/West line          | County             |  |
| Dedicated Acres Joint or Infill Consolidation Code Order No. |         |                                  |       |                                  |               |                  |               |                         |                    |  |