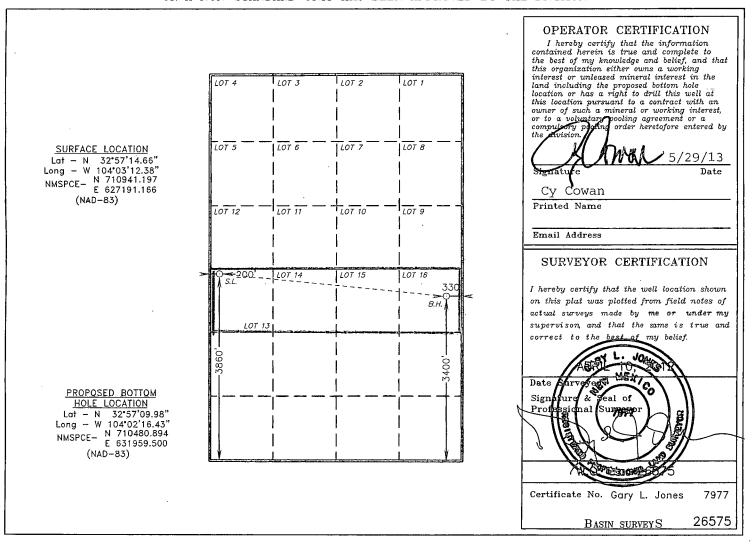

## OIL CONSERVATION DIVISION

1220 South St. Francis Dr. Santa Fe, New Mexico 87505

WELL LOCATION AND ACREAGE DEDICATION PLAT

☐ AMENDED REPORT

| 20 API                                                                                      | )       | Pool Code County LINE TANK |                       |         | Pool Name     |                           |                  |               |          |
|---------------------------------------------------------------------------------------------|---------|----------------------------|-----------------------|---------|---------------|---------------------------|------------------|---------------|----------|
| 9000                                                                                        |         | 77                         | 1116                  |         | <del></del>   | <del>ldcat W</del> olfcar | mp               |               |          |
| Property Code                                                                               |         |                            | Property Name         |         |               |                           | RECEI            | /             | Number   |
| 28584                                                                                       |         |                            | GRANDE MIKE AKZ STATE |         |               |                           | NECEN            |               | 2H       |
| OGRID No.                                                                                   |         |                            | Operator Name         |         |               |                           | MAY <b>2 9</b> 2 | 2 H 3 2 1     | evation  |
| 025575                                                                                      |         |                            | •                     | YATE    | S PETROLEU    | IVIA I ZO O               | 2013 37          | '47'          |          |
|                                                                                             |         | Surface Location           |                       |         |               | NMOCD ARTESIA             |                  |               |          |
| UL or lot No.                                                                               | Section | Township                   | Range                 | Lot Idn | Feet from the | North/South line          | Feet from the    | East/West lin | e County |
| LOT 13                                                                                      | 2       | 16 S                       | 29 E                  |         | 3860          | SOUTH                     | 200              | WEST          | EDDY     |
| Bottom Hole Location If Different From Surface                                              |         |                            |                       |         |               |                           |                  |               |          |
| UL or lot No.                                                                               | Section | Township                   | Range                 | Lot Idn | Feet from the | North/South line          | Feet from the    | East/West lin | e County |
| LOT 16                                                                                      | 2       | 16 S                       | 29 E                  |         | 3400          | SOUTH                     | 330              | EAST          | EDDY     |
| Dedicated Acres   Joint or Infill   Consolidation Code   Order No.                          |         |                            |                       |         |               |                           |                  |               |          |
| 160                                                                                         |         |                            |                       |         |               |                           | ,                |               | . /      |
| NO ALLOWABLE WILL BE ASSIGNED TO THIS COMPLETION UNTIL ALL INTERESTS HAVE BEEN CONSOLIDATED |         |                            |                       |         |               |                           |                  |               |          |