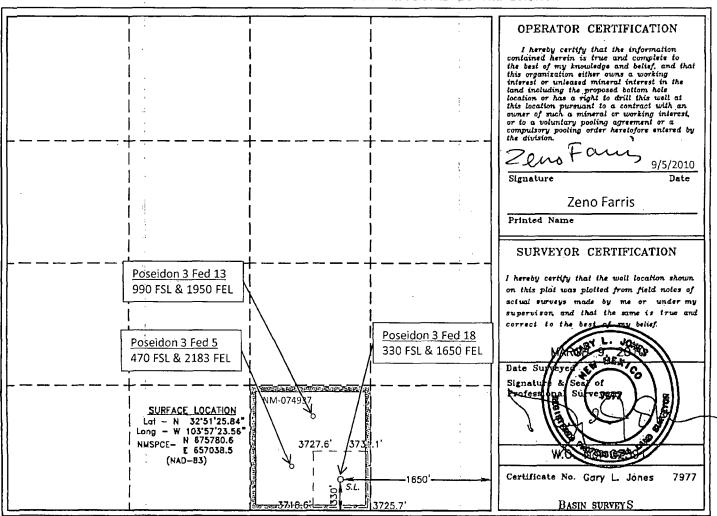

## WELL LOCATION AND ACREAGE DEDICATION PLAT

| API Number    | Pool Code            | Pool Name                 |           |  |
|---------------|----------------------|---------------------------|-----------|--|
| 30-015-37809  | 96718                | Loco Hills; Glorieta-Yeso |           |  |
| Property Code | Property Name        | Well Number               |           |  |
| 37350         | POSEIDON "3" FE      | 18                        |           |  |
| OGRID No.     | Operator Name        |                           | Elevation |  |
| 162683        | CIMAREX ENERGY CO. ( | OF COLORADO               | 3725'     |  |

## Surface Location

| UL or lot No. | Section | Township | Range | Lot Idn | Feet from the | North/South line | Feet from the | East/West line | County |
|---------------|---------|----------|-------|---------|---------------|------------------|---------------|----------------|--------|
| . 0           | 3       | 17 S     | 30 E  |         | 330           | SOUTH            | 1650          | EAST           | EDDY   |

## Bottom Hole Location If Different From Surface

| UL or lot No.   | Section 7  | fownship   | Range         | Lot Idn | Feet from the | North/South line | Feet from the | East/West line | County |
|-----------------|------------|------------|---------------|---------|---------------|------------------|---------------|----------------|--------|
| Dedicated Acres | Joint or 1 | Infill Cor | asolidation C | ode Ord | ler No.       |                  |               |                |        |
| 40              | .1 :       | ;          |               |         |               |                  |               |                |        |