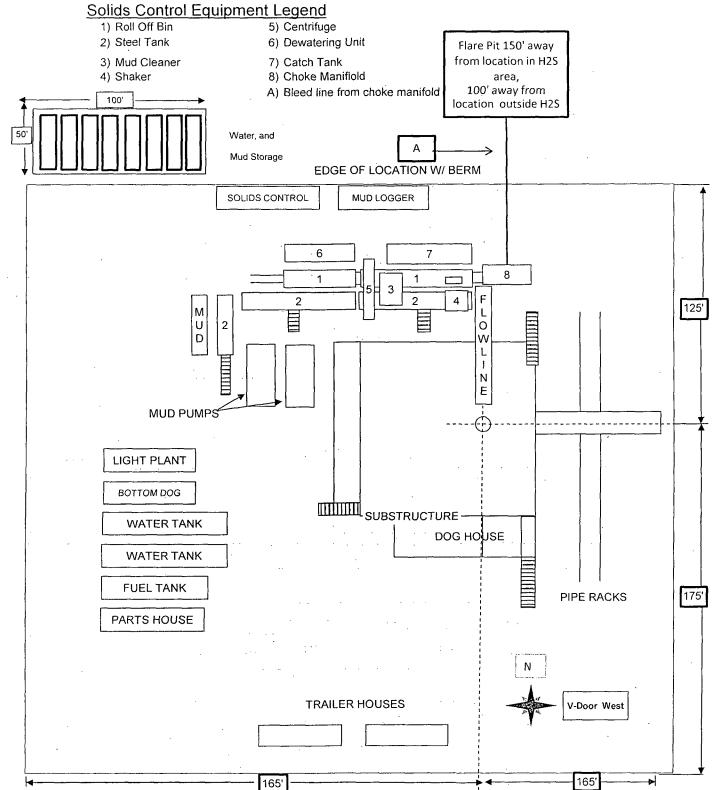

# BOPCO, L.P. PLU PIERCE CANYON 4 25 30 USA 1H Sec 4-T25S-R30E Eddy County, NM

#### RIG LAYOUT SCHEMATIC INCLUSIVE OF CLOSED-LOOP DESIGN PLAN

### RIG LAYOUT SCHEMATIC INCLUSIVE OF CLOSED-LOOP DESIGN PLAN