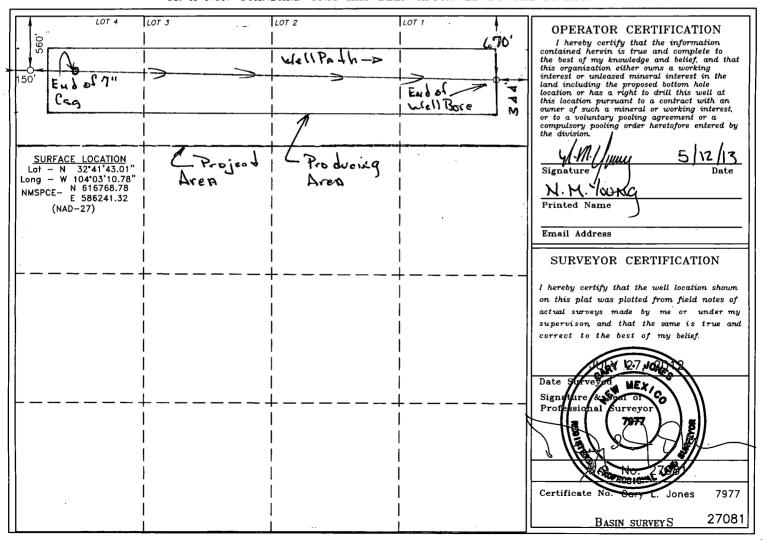

# WELL LOCATION AND ACREAGE DEDICATION PLAT

| API Number    | Pool Code |                 | Pool Name |      |        |  |  |
|---------------|-----------|-----------------|-----------|------|--------|--|--|
| 30-015-4113   | 3 60660   | Turkey          | Track:    | Bone | Spring |  |  |
| Property Code |           | Well Number     |           |      |        |  |  |
| 39733         | ZIRC      | 1H              |           |      |        |  |  |
| OGRID No.     |           | Elevation       |           |      |        |  |  |
| 14744         | MEWBOL    | JRNE OIL COMPAN | ۱Y        |      | 3433   |  |  |

#### Surface Location

| UL or lot No. | Section | Township | Range | Lot Idn | Feet from the | North/South line | Feet from the | East/West line | County |
|---------------|---------|----------|-------|---------|---------------|------------------|---------------|----------------|--------|
| LOT 4         | 2       | 19 S     | 29 E  |         | 560           | NORTH            | 150           | WEST           | EDDY   |

## Bottom Hole Location If Different From Surface

| ſ      | UL or lot No.                                          | Section | Township | Range | Lot Idn | Feet from the | North/South line | Feet from the | East/West line | County |
|--------|--------------------------------------------------------|---------|----------|-------|---------|---------------|------------------|---------------|----------------|--------|
|        | LOT 1                                                  | 2       | 19 S     | 29 E  |         | 670           | NORTH            | 344           | EAST           | EDDY   |
| ı      | Dedicated Acres   Joint or Infill   Consolidation Code |         |          |       | Code Or | der No.       |                  |               |                |        |
| 160.20 |                                                        |         |          |       |         |               |                  |               |                |        |