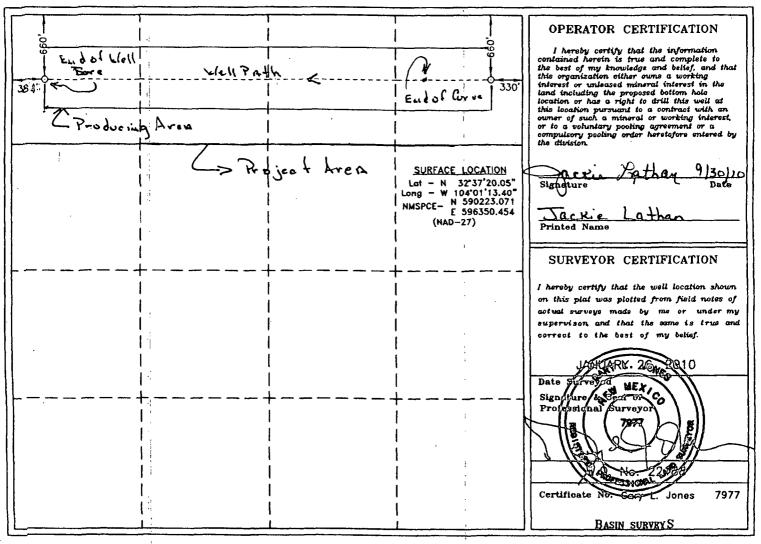

## OIL CONSERVATION DIVISION

1220 South St. Francis Dr. Santa Fe, New Mexico 87505

WELL LOCATION AND ACREAGE DEDICATION PLAT

☐ AMENDED REPORT

|                                                                                             |         | <del></del>                |               |           |               |                     |               |                |             |  |
|---------------------------------------------------------------------------------------------|---------|----------------------------|---------------|-----------|---------------|---------------------|---------------|----------------|-------------|--|
| API Number                                                                                  |         |                            |               | Pool Code | _   _         | Pool Name           |               |                |             |  |
| 30-015-37860                                                                                |         |                            | 49            | 622       | f             | Parking Bone Spring |               |                |             |  |
| Property Code                                                                               |         | i                          | Property Name |           |               |                     |               |                | Well Number |  |
| 38179                                                                                       |         | THREE PALMS "36" STATE COM |               |           |               |                     |               | 1 H            |             |  |
| OGRID No.                                                                                   |         | 1                          | Operator Name |           |               |                     |               |                | Elevation   |  |
| 14744                                                                                       |         | MEWBOURNE OIL COMPANY      |               |           |               |                     |               | 3326'          |             |  |
| Surface Location                                                                            |         |                            |               |           |               |                     |               |                |             |  |
| UL or lot No.                                                                               | Section | Township                   | Range         | Lot Idn   | Feet from the | North/South line    | Feet from the | East/West line | County      |  |
| Α                                                                                           | 36      | 19 S                       | 29 E          |           | 660           | NORTH               | 330           | EAST           | EDDY        |  |
| Bottom Hole Location If Different From Surface                                              |         |                            |               |           |               |                     |               |                |             |  |
| UL or lot No.                                                                               | Section | Township                   | Range         | Lot Idn   | Feet from the | North/South line    | Feet from the | East/West line | County      |  |
| D                                                                                           | 36      | 19 S                       | 29 E          |           | 660           | NORTH               | 384           | WEST           | EDDY        |  |
| Dedicated Acres   Joint or Infill   Consolidation Code   Order No.                          |         |                            |               |           |               |                     |               |                |             |  |
| 160                                                                                         |         | ;                          |               |           |               | •                   |               |                |             |  |
| NO ALLOWABLE WILL BE ASSIGNED TO THIS COMPLETION UNTIL ALL INTERESTS HAVE BEEN CONSOLIDATED |         |                            |               |           |               |                     |               |                |             |  |