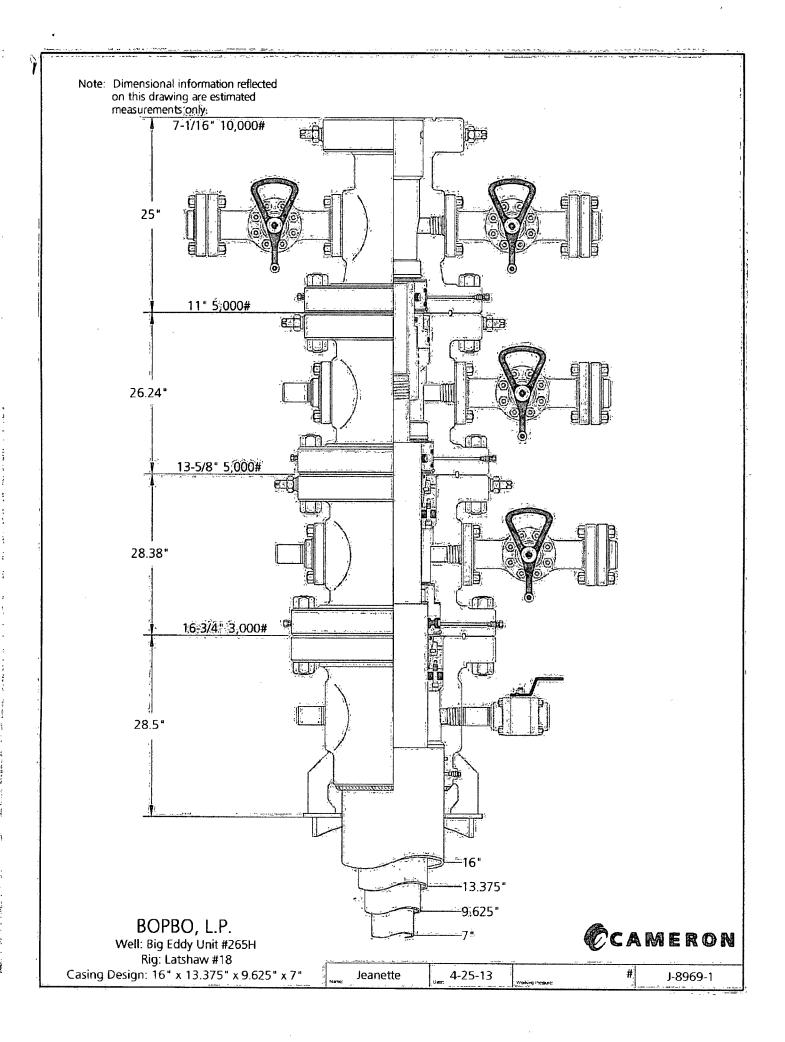

| SUNDRY NOTICES AND REPORTS ON WELLS<br>Do not use this form for proposals to drill or to re-enter an<br>abandoned well. Use form 3160-3 (APD) for such proposals.       5. Dease Senial NO.<br>NMECG69705         6. If Indian, Allottee or Tribe Name         SUBMIT IN TRIPLICATE - Other instructions on reverse side.       7. If Unit or CA/Agreement, Name and/or No.<br>891000326X         1. Type of Well       6. Well Name and No.<br>BIG EDDY UNIT 265H         2. Name of Operator<br>BOPCO LP       Contact: NAOMI G O'DONNELL<br>E-Mail: ngodonnell@basspet.com       9. API Well No.<br>30-015-41076-00-X1         3a. Address       3b. Phone No. (include area code)<br>Ph: 432-683-2277       10. Field and Pool. or Exploratory<br>HACKBERRY         4. Location of Well       (Footage, Sec. T., R., M., or Survey Description)<br>Sec 34 T19S R31E NENW 1120FNL 1980FWL       11. County or Parish, and State<br>EDDY COUNTY, NM         12. CHECK APPROPRIATE BOX(ES) TO INDICATE NATURE OF NOTICE, REPORT, OR OTHER DATA         TYPE OF SUBMISSION       TYPE OF ACTION                                                                                                                                                                                                                                                                                                                                                                                                                                                                                                                                                                                                                                                                                                                                                                                                                                                                                                                                                                                                                                                                          |                                                                                                                                                                                                                                                            | UNITED STATE                                                                                                                                                                                                                                                                            | NTERIOR                                                                                                                                                                                                                                                                                           |                                                                                                                             | FORM APPROVED<br>OMB NO. 1004-0135<br>Expires: July 31, 2010    |  |
|--------------------------------------------------------------------------------------------------------------------------------------------------------------------------------------------------------------------------------------------------------------------------------------------------------------------------------------------------------------------------------------------------------------------------------------------------------------------------------------------------------------------------------------------------------------------------------------------------------------------------------------------------------------------------------------------------------------------------------------------------------------------------------------------------------------------------------------------------------------------------------------------------------------------------------------------------------------------------------------------------------------------------------------------------------------------------------------------------------------------------------------------------------------------------------------------------------------------------------------------------------------------------------------------------------------------------------------------------------------------------------------------------------------------------------------------------------------------------------------------------------------------------------------------------------------------------------------------------------------------------------------------------------------------------------------------------------------------------------------------------------------------------------------------------------------------------------------------------------------------------------------------------------------------------------------------------------------------------------------------------------------------------------------------------------------------------------------------------------------------------------------------------------------------------|------------------------------------------------------------------------------------------------------------------------------------------------------------------------------------------------------------------------------------------------------------|-----------------------------------------------------------------------------------------------------------------------------------------------------------------------------------------------------------------------------------------------------------------------------------------|---------------------------------------------------------------------------------------------------------------------------------------------------------------------------------------------------------------------------------------------------------------------------------------------------|-----------------------------------------------------------------------------------------------------------------------------|-----------------------------------------------------------------|--|
| abandoned well. Use form 3160-3 (APD) for such proposals.     SUBMT IN TRIPLICATE - Other instructions on reverse side.     SUBMT IN TRIPLICATE - Other instructions on reverse side.     Torps of Well     Got Well Case Well Coher     Submit Coherent C                                                | Do not use this form for proposals to drill or to re-enter an abandoned well. Use form 3160-3 (APD) for such proposals.                                                                                                                                    |                                                                                                                                                                                                                                                                                         |                                                                                                                                                                                                                                                                                                   |                                                                                                                             |                                                                 |  |
| Borner Marken and State Control and State S                                                |                                                                                                                                                                                                                                                            |                                                                                                                                                                                                                                                                                         |                                                                                                                                                                                                                                                                                                   |                                                                                                                             | llottee or Tribe Name                                           |  |
| Boil Weil         Consist:         NADMI & ODDONNELL         9 Aff Weil No.           3a. Address         9 Aff Weil No.         9 Aff Weil No.         9 Aff Weil No.           3a. Address         9 Prove No. (focilote are code)         9 Aff Weil No.         9 Aff Weil No.           4. Location of Weil (Footings, Soc. 7, R. M., or Survey Description)         10. Consign Prove No. (focilote are code)         10. Fordia stal Ports           5e 34 T19S R31E NENW 1120FNL 1980FWL         11. Coanty or Partiab, and Store         EDDY COUNTY, NM           12. CHECK APPROPRIATE BOX(ES) TO INDICATE NATURE OF NOTICE, REPORT, OR OTHER DATA         TYPE OF SUBMISSION         11. Coanty or Partiab, and Store           13. Social of Intent         Acidize         Deepen         Production (Statt/Resume)         Weit RSmI-Off           14. Brockequent Report         Casing Repair         New Construction         Recomptete         Other           15. Obtice of Intent         Casing Repair         New Construction         Recomptete         Other           16. Interpreter from Mark State 1 primer and Relation interpreter and Abandoo         Change Plans         Plant Abandoomed Interpreter and Abandoo         Other Abandoo Relation and Recompteted abandor aband with an approximate duration factor of partial to accemptete and and state for the state of a state Barta abandor aband with a state and abandoo a compteted abandoo a compteted abandoo and reshet het abandoo adandor shet het weit and Barta Barta BandBa                                                                                                                                                                                                                                                                                                                                                                                                                                                                                                                                                                                          |                                                                                                                                                                                                                                                            |                                                                                                                                                                                                                                                                                         |                                                                                                                                                                                                                                                                                                   |                                                                                                                             | 7. If Unit or CA/Agreement, Name and/or No.<br>891000326X       |  |
| 2         Name of Operator<br>BOPCO LP         E-Mail: noncomment<br>of the performance of t                                                                              |                                                                                                                                                                                                                                                            |                                                                                                                                                                                                                                                                                         | -                                                                                                                                                                                                                                                                                                 |                                                                                                                             |                                                                 |  |
| 3a. Address       a)b. Phone No. (include area code)       10. Field area flood, or Exploratory         HDLAND, TX. 79702       11. Cauray or Pariah, and State       EDDY COUNTY, NM         See 34 T19S R31E NENW 1120FNL 1980FVL       EDDY COUNTY, NM         12. CHECK APPROPRIATE BOX(ES) TO INDICATE NATURE OF NOTICE, REPORT, OR OTHER DATA         TYPE OF SUBMISSION       TYPE OF SUBMISSION       BOY COUNTY, NM         13. Subsequent Report       Actidize       Deepen       Production (Sout/Resume)       Water Shardow         Subsequent Report       Change Plans       Plug and Abandon       Temporarity Abandow       Configure of the Control         Subsequent Report       Change Plans       Plug and Abandon       Temporarity Abandow       Chinge to Origina PL         To betrafte Proposed or Completed Operation. (Starty star all performent details, including estimated statinitig data of any proposed with ad approximate duration thereof. The proposed of Completed Operation. (Starty star all performent details, including estimated statinitig data of any proposed with ad approximate duration thereof. The data advalue operation. The operation of the individuate operation of the individuate operation of the individuate operation. (Starty star all performed data of any proposed with ad advalue of the triat individuate operation. (Starty star all performed data of a performed data of a performed data of the operation of the individuate operation. The individuate of advalue of the individuate operation. (Starty star all performed data of a performed data of the operation of the individuate operation. The individuate of                                                                                                                                                                                                                                                                                                                                                                                                                                                                      | 2. Name of Operator Contact: NAOMI G O'DONNELL                                                                                                                                                                                                             |                                                                                                                                                                                                                                                                                         |                                                                                                                                                                                                                                                                                                   |                                                                                                                             | lo.                                                             |  |
| MIDLAND, TX 79702       Ph: 432-683-2277       HACKBERRY         4. Location of Well       (Fordage, Sec. T. R. M. or Survey Description)       11. Comy or Pursh, and State         Sec 34 T19S R31E NENW 1120FNL 1980FWL       EDDY COUNTY, NM         12. CHECK APPROPRIATE BOX(ES) TO INDICATE NATURE OF NOTICE, REPORT, OR OTHER DATA         TYPE OF SUBMISSION       TYPE OF ACTION         © Notice of Intent       Acidize       Deepen         Inter Casing       Fracture Treat       Recomplete         Other       Change Plans       Plag and Abandon       Public and Abandon         13. Describe Proposed or Completed Operation (clearly sure all pertinem details, including estimated stating date of any proposed       Other       Change Plans         13. Describe Proposed or Completed Operations (clearly sure all pertinem details, including estimated stating date of any proposed       Including estimated stating date of any proposed       Other         14. The proposed or Completed Operation (clearly sure all pertinem details, including estimated stating date of any proposed       Including estimated stating date of any proposed       Other Completed Operation statice is allow file independent in a were estimated base of one proposed of a landwere of all pertinem details in a multiple conpletion or seconpletion in a new end operation has determined that the site is rady of frail impection.       Including estimated statice is a period of the operator has determined that the site is rady of frail impection.       Including estimated statice is a period                                                                                                                                                                                                                                                                                                                                                                                                                                                                                                                                           |                                                                                                                                                                                                                                                            |                                                                                                                                                                                                                                                                                         |                                                                                                                                                                                                                                                                                                   |                                                                                                                             |                                                                 |  |
| 4. Lecation of Well       (Fundage, Sec. T, R, M, or Survey Description)         9. Location of Well       (Fundage, Sec. T, R, M, or Survey Description)         11. County or Pursh, and State         20. CHECK APPROPRIATE BOX(ES) TO INDICATE NATURE OF NOTICE, REPORT, OR OTHER DATA         TYPE OF SUBMISSION       TYPE OF ACTION         8. Notice of Intent       Acidize       Deepen       Production (Stat/Resume)       Water Shan-Off         9. Notice of Intent       Casing Repair       New Construction       Recomplete       Other         12. Describe Proposed or Completed Operation (clearly state all performed or provide the Boal No. on file with BLM Regains to Origina Provide the Boal No. on file with BLM Regains the work will be performed or provide the Boal No. on file with BLMBLA. Regains and the work will be performed or provide the Boal No. on file with BLMBLA. Regains and stating date of any propacel work and approximate duration thereof. Notice shall be filed only after all requirements, including estimated starting date of any propacel work and approximate duration thereof. Water Disposal         13. Deerghen Proposed or Completed Operation The three operation results in antulytic completion on a new interval. Provide the Boal No. on file with BLMBLA. Regains and state of any propacel work and approximate duration thereof. While the operation the state is really for final spectrum. The operation results and addition on the hild in the operation task. The operation results and addition on the hild in the operation scaling string. The Scaling Scaling. Sc                                                                                                                                                                                                                                                                                                                                                                                             | Ph: 432-683-2277                                                                                                                                                                                                                                           |                                                                                                                                                                                                                                                                                         |                                                                                                                                                                                                                                                                                                   |                                                                                                                             |                                                                 |  |
| 12. CHECK APPROPRIATE BOX(ES) TO INDICATE NATURE OF NOTICE, REPORT, OR OTHER DATA         TYPE OF SUBMISSION         TYPE OF SUBMISSION         OP SU                                                                                                                                                                                                                                                                                                                                                                                                                                                                                                                                                                                                                                                                                                                                                                                                                                                                                                                                                                                                                                                                                                                                                                                                                                                                                                                                                      |                                                                                                                                                                                                                                                            | n)                                                                                                                                                                                                                                                                                      | 11. County or Parish, and State                                                                                                                                                                                                                                                                   |                                                                                                                             |                                                                 |  |
| TYPE OF SUBMISSION       TYPE OF ACTION            Motice of Intent               Acidize        Decen              Production (Start/Resume)       Water Shut-Off                Subsequent Report              Casing Repair              New Construction              Recomplete              Change Plans             Change Plans              Plug and Abandon             Temporarity Abandon             PD               Change Plans             Change View Construction             Recomplete             Change View Construction             Recomplete             Change View Construction             Recomplete             Action View Construction             Recomplete             Action View Construction             Recomplete             Action             Change View Construction             Recomplete             Action             Change View             Action             Change View             Action             Actin             Action             Actin                                                                                                                                                                                                                                                                                                                                 | Sec 34 T19S R31E NENW 1                                                                                                                                                                                                                                    |                                                                                                                                                                                                                                                                                         | EDDY COUNTY, NM                                                                                                                                                                                                                                                                                   |                                                                                                                             |                                                                 |  |
| TYPE OF SUBMISSION       TYPE OF ACTION            Motice of Intent               Acidize        Decen              Production (Start/Resume)       Water Shut-Off                Subsequent Report              Casing Repair              New Construction              Recomplete              Change Plans             Change Plans              Plug and Abandon             Temporarity Abandon             PD               Change Plans             Change View Construction             Recomplete             Change View Construction             Recomplete             Change View Construction             Recomplete             Action View Construction             Recomplete             Action View Construction             Recomplete             Action             Change View Construction             Recomplete             Action             Change View             Action             Change View             Action             Actin             Action             Actin                                                                                                                                                                                                                                                                                                                                 | 12. CHECK API                                                                                                                                                                                                                                              | PROPRIATE BOX(ES) T                                                                                                                                                                                                                                                                     | O INDICATE NATURE OF                                                                                                                                                                                                                                                                              | NOTICE, REPORT, OR (                                                                                                        | OTHER DATA                                                      |  |
| Notice of Intent     Alter Casing     Fracture Treat     Recomplete     Alter Casing Repair     Alter Casing     Prove Construction     Recomplete     Recomplete     Recomplete     Recomplete     Conter     Change Plans     Convert to Injection     Plug and Abandon     Plug Back     Water Disposal     Convert to Injection     Plug Back                                                     |                                                                                                                                                                                                                                                            |                                                                                                                                                                                                                                                                                         |                                                                                                                                                                                                                                                                                                   |                                                                                                                             |                                                                 |  |
| Subsequent Report       Orage Plans       Practure Treat       Reclamation       Well Integrity         Image: Include the state of t                                                                                                                                        |                                                                                                                                                                                                                                                            | Acidize                                                                                                                                                                                                                                                                                 | Deepen                                                                                                                                                                                                                                                                                            | Production (Start/Results)                                                                                                  | ume) 🔲 Water Shut-Off                                           |  |
| <ul> <li>Change Plans             <ul> <li>Change Plans</li> <li>Describe Proposed or Completed Operation (Clearly state all pertinent details. Including estimated starting date of any proposed work and approximate duration thereof.</li> <li>The proposal is to deepen directionally or ecomplete horizontally. give subservate to calons and measured and true writcal depth to all pertinent maters and zones. Attach the Bond under which the work will be performed or provide the Bond No. on file with BLMBLA. Required subsequent reports shall be filed only days following completion of the involved operation. If the operation results in a multiple completion or recompleted. The Abandonment Notices shall be filed only after all requirements, including reclamation, have been completed. The Abandonment Notices shall be filed only after all requirements, including reclamation, have been completed. The Abandonment Notices shall be filed only after all requirements, including reclamation, have been completed. The Abandonment Notices shall be filed only after all requirements, including reclamation, have been completed. The Abandonment Notices shall be filed only after all requirements, including reclamation, have been completed. The Abandon and the operator has determined. The team of the third intermediate casing strings. Standard Cameron wellheads utilizing or asing string withing. All 35-567 2nd intermediate casing strings. Aller running the 9-567 2nd intermediate casing string. The BOP stack will not need to be removed in order to install the casing mandrel packoff. The mandrel packoff. Julk 05 2013</li> </ul> </li> <li>         After running and cemeron wellhead bor elsence.         <ul> <li></li></ul></li></ul>                                                                                                                                                                                                                                                                                                                                                                       | _                                                                                                                                                                                                                                                          | Alter Casing                                                                                                                                                                                                                                                                            | Fracture Treat                                                                                                                                                                                                                                                                                    | Reclamation                                                                                                                 | U Well Integrity                                                |  |
| Charge Frains     Plug and Adamoting                                                    |                                                                                                                                                                                                                                                            |                                                                                                                                                                                                                                                                                         | _                                                                                                                                                                                                                                                                                                 | -                                                                                                                           | Change to Original A                                            |  |
| 13. Describe Proposed or Completed Operation (clearly state all pertinent details, including estimated starting date of any proposed work and approximate duration thereof.<br>If the proposal is to deepen directionally or recomplete horizontally, give subsurface locations and measured and rule vertical depths of all pertinent markers and zones.<br>Attach the Bond under which the work will be performed or provide the Bond No. on fite with BLMBIA. Required subsequent reports shall be filed within 30 dodys<br>following completion of the involved operations. If the operation results in a multiple completion or neompletion in a new interval. a Form 3160-4 shall be filed within 30 dodys<br>following completion of the involved operations. If the operation results in a multiple completion or neompletion of the involved operation has determined. The approximate duration the operator has<br>determined that the site is ready for final inspection.)<br>BOPCO, L.P. requests to amend Point 4 in the 8 point drilling program to use a Cameron MBS style<br>multibowl welknead system for the third intermediate, and 2nd intermediate casing strings. After<br>running the 9-548' 2nd intermediate casing string, and 3-548' BOP/BOPE system with a minumum rating<br>of SM was installed, used, maintained, and lested on the 9-568' 2nd intermediate casing string. The BOP stack<br>will not need to be removed in order to install the casing mandrel packoff,<br>lockdown screws, and wellhead to BOP flarge will be lested to the full working pressure of the<br>system at 5,000 psi. The 7' casing string will also be tested for reference.<br>If 1. I hereby certify that the foregoing is true and correct.<br>Electronic Submission #20078' zurified by the BLM Well Information System<br>For BOPCO LP, string to possing to 95/31/2013 (130CRW0121SE)<br>Name(Printed/Typed) CHRISTOPHER W GIESE<br>If 1. I hereby certify that the foregoing is true and correct.<br>Signature (Electronic Submission)<br>Date 05/28/2013<br>THIS SPACE FOR FEDERAL OR STATE OFFICE USE<br>Approved by _CHRISTOPHER WALLS<br>Conditions | Final Abandonment Notice                                                                                                                                                                                                                                   |                                                                                                                                                                                                                                                                                         |                                                                                                                                                                                                                                                                                                   |                                                                                                                             | orarny Abandon PD                                               |  |
| utilizing casing slips have been used for the 1st and 2nd intermediate casing strings. After         running the 95.68° 2nd intermediate casing strings. After         running the 95.68° 2nd intermediate casing strings, the 30P/BOPE system with a minumum rating         performed. After running and cementing the 7', third intermediate casing string, the BOP stack         will not need to be removed in order to install the casing mandrel packoff.       Intermediate casing string, the BOP stack         will not need to be removed in order to install the casing mandrel packoff.       Intermediate casing string, the BOP stack         will not need to be removed in order to install the casing mandrel packoff.       Intermediate casing strings. The 7'' casing string will also be tested as per Onshore Order #2 prior to         drilling out the shoe. The Cameron wellhead diagram is attached for reference.         MMOCD ARTES'A         IV 0.5 2013         MOCCL will be to the full working pressure of the         System at 5,000 psi. The 7'' casing string, st 2000 pressure of the full working pressure of the         System at 5,000 psi. The 7'' casing string will also be tested as per Onshore Order #2 prior to         drilling out the shoe. The Cameron wellhead diagram is attached for reference.         MMOCD ARTES'A         IN 0.5 2013         Committed to AFMSS for processer by CHRISTOPHER W                                                                                                                                                                                                                                                                                                                                                                                                                                                                                                                                                                                                                                                                                                             | Attach the Bond under which the w<br>following completion of the involv-<br>testing has been completed. Final a<br>determined that the site is ready for<br>BOPCO, L.P. requests to an                                                                     | vork will be performed or provid<br>ed operations. If the operation re<br>Abandonment Notices shall be fi<br>final inspection.)<br>nend Point 4 in the 8 point                                                                                                                          | e The Bond No. on file with BLM/BI<br>sults in a multiple completion or rec<br>led only after all requirements, inclu<br>drilling program to use a Can                                                                                                                                            | A. Required subsequent reports<br>ompletion in a new interval, a For<br>ding reclamation, have been cont<br>neron MBS style | shall be filed within 30 days<br>orm 3160-4 shall be filed once |  |
| Electronic Submission #208752 verified by the BLM Well Information System<br>For BOPCO LP, sent to the Carlsbad         Committed to AFMSS for processing by CHRIS<br>OPHER WALLS on 05/31/2013 (13CRW0121SE)         Name (Printed/Typed)       CHRISTOPHER W GIESE         Signature       (Electronic Submission)       Date       05/28/2013         Title DRILLING ENGINEER         Approved By_CHRISTOPHER WALLS       TitlePETROLEUM ENGINEER       Date       06/04/20         Conditions of approval, if any, are attached. Approval of this notice does not warrant or certify that the applicant holds legal or equitable title to those rights in the subject lease which would entitle the applicant to conduct operations thereon.       Title PETROLEUM ENGINEER       Date       06/04/20         Title 18 U.S.C. Section 1001 and Title 43 U.S.C. Section 1212, make it a crime for any person knowingly and willfully to make to any department or agency of the United                                                                                                                                                                                                                                                                                                                                                                                                                                                                                                                                                                                                                                                                                                                                                                                                                                                                                                                                                                                                                                                                                                                                                                                | utilizing casing slips have be<br>running the 9-5/8" 2nd intern<br>of 5M was installed, used, m<br>per Onshore Order #2. In ac<br>performed. After running an<br>will not need to be removed<br>lockdown screws, and wellhe<br>system at 5,000 psi. The 7" | een used for the 1st and 2r<br>nediate casing string, a 13<br>laintained, and tested on the<br>dition to the high pressure<br>d cementing the 7", third in<br>in order to install the casin<br>ead to BOP flange will be to<br>casing string will also be to<br>ameron wellhead diagram | nd intermediate casing strings<br>-5/8" BOP/BOPE system with<br>he 9-5/8" 2nd intermediate ca<br>e test, a low pressure (250 ps<br>ntermediate casing string, the<br>ig mandrel packoff. The man<br>tested to the full working pres<br>ested as per Onshore Order a<br>is attached for reference. | After<br>a minumum rating<br>sing spool as<br>g) test was<br>BOP stack<br>drel packoff,<br>sure of the<br>t2 prior to       | JUN 05 2013                                                     |  |
| Committed to AFMSS for processing by CHRISTOPHER WALLS on 05/31/2013 (13CRW0121SE)         Name(Printed/Typed)       CHRISTOPHER W GIESE       Title       DRILLING ENGINEER         Signature       (Electronic Submission)       Date       05/28/2013         THIS SPACE FOR FEDERAL OR STATE OFFICE USE         Approved By_CHRISTOPHER WALLS       TitlePETROLEUM ENGINEER       Date       06/04/20         Conditions of approval, if any, are attached. Approval of this notice does not warrant or certify that the applicant holds legal or equitable title to those rights in the subject lease which would entitle the applicant to conduct operations thereon.       Date       Office       Carlsbad         Title 18 U.S.C. Section 1001 and Title 43 U.S.C. Section 1212, make it a crime for any person knowingly and willfully to make to any department or agency of the United       Office       Carlsbad                                                                                                                                                                                                                                                                                                                                                                                                                                                                                                                                                                                                                                                                                                                                                                                                                                                                                                                                                                                                                                                                                                                                                                                                                                           | 14. I hereby certify that the foregoing                                                                                                                                                                                                                    | Electronic Submission #                                                                                                                                                                                                                                                                 | ANICO<br>208752 verified by the BLM We                                                                                                                                                                                                                                                            | II Information System                                                                                                       |                                                                 |  |
| Signature       (Electronic Submission)       Date       05/28/2013         THIS SPACE FOR FEDERAL OR STATE OFFICE USE                                                                                                                                                                                                                                                                                                                                                                                                                                                                                                                                                                                                                                                                                                                                                                                                                                                                                                                                                                                                                                                                                                                                                                                                                                                                                                                                                                                                                                                                                                                                                                                                                                                                                                                                                                                                                                                                                                                                                                                                                                                   |                                                                                                                                                                                                                                                            | nitted to AFMSS for process                                                                                                                                                                                                                                                             | BOPCO LP, sent to the Carlsb<br>sing by CHRISTOPHER WALLS                                                                                                                                                                                                                                         | ad<br>on 05/31/2013 (13CRW0121                                                                                              | SE)                                                             |  |
| THIS SPACE FOR FEDERAL OR STATE OFFICE USE                                                                                                                                                                                                                                                                                                                                                                                                                                                                                                                                                                                                                                                                                                                                                                                                                                                                                                                                                                                                                                                                                                                                                                                                                                                                                                                                                                                                                                                                                                                                                                                                                                                                                                                                                                                                                                                                                                                                                                                                                                                                                                                               | Name(Printed/Typed) CHRIST                                                                                                                                                                                                                                 | OPHER W GIESE                                                                                                                                                                                                                                                                           | Title DRILL                                                                                                                                                                                                                                                                                       | NG ENGINEER                                                                                                                 |                                                                 |  |
| Approved By_CHRISTOPHER WALLS       TitlePETROLEUM ENGINEER       Date 06/04/20         Conditions of approval, if any, are attached. Approval of this notice does not warrant or certify that the applicant holds legal or equitable title to those rights in the subject lease which would entitle the applicant to conduct operations thereon.       Office Carlsbad         Title 18 U.S.C. Section 1001 and Title 43 U.S.C. Section 1212, make it a crime for any person knowingly and willfully to make to any department or agency of the United                                                                                                                                                                                                                                                                                                                                                                                                                                                                                                                                                                                                                                                                                                                                                                                                                                                                                                                                                                                                                                                                                                                                                                                                                                                                                                                                                                                                                                                                                                                                                                                                                  | Signature (Electronic                                                                                                                                                                                                                                      | e Submission)                                                                                                                                                                                                                                                                           | Date 05/28/2                                                                                                                                                                                                                                                                                      | Date 05/28/2013                                                                                                             |                                                                 |  |
| Conditions of approval, if any, are attached. Approval of this notice does not warrant or certify that the applicant holds legal or equitable title to those rights in the subject lease which would entitle the applicant to conduct operations thereon. Office Carlsbad Title 18 U.S.C. Section 1001 and Title 43 U.S.C. Section 1212, make it a crime for any person knowingly and willfully to make to any department or agency of the United                                                                                                                                                                                                                                                                                                                                                                                                                                                                                                                                                                                                                                                                                                                                                                                                                                                                                                                                                                                                                                                                                                                                                                                                                                                                                                                                                                                                                                                                                                                                                                                                                                                                                                                        |                                                                                                                                                                                                                                                            | THIS SPACE F                                                                                                                                                                                                                                                                            | OR FEDERAL OR STATE                                                                                                                                                                                                                                                                               | OFFICE USE                                                                                                                  |                                                                 |  |
| Conditions of approval, if any, are attached. Approval of this notice does not warrant or certify that the applicant holds legal or equitable title to those rights in the subject lease which would entitle the applicant to conduct operations thereon. Office Carlsbad Title 18 U.S.C. Section 1001 and Title 43 U.S.C. Section 1212, make it a crime for any person knowingly and willfully to make to any department or agency of the United                                                                                                                                                                                                                                                                                                                                                                                                                                                                                                                                                                                                                                                                                                                                                                                                                                                                                                                                                                                                                                                                                                                                                                                                                                                                                                                                                                                                                                                                                                                                                                                                                                                                                                                        |                                                                                                                                                                                                                                                            |                                                                                                                                                                                                                                                                                         |                                                                                                                                                                                                                                                                                                   |                                                                                                                             | Date 06/04/2012                                                 |  |
|                                                                                                                                                                                                                                                                                                                                                                                                                                                                                                                                                                                                                                                                                                                                                                                                                                                                                                                                                                                                                                                                                                                                                                                                                                                                                                                                                                                                                                                                                                                                                                                                                                                                                                                                                                                                                                                                                                                                                                                                                                                                                                                                                                          | Conditions of approval, if any, are attack<br>certify that the applicant holds legal or e                                                                                                                                                                  | hed. Approval of this notice doe quitable title to those rights in the                                                                                                                                                                                                                  | s not warrant or<br>le subject lease                                                                                                                                                                                                                                                              | · · · ·                                                                                                                     | Date 00/04/2013                                                 |  |
|                                                                                                                                                                                                                                                                                                                                                                                                                                                                                                                                                                                                                                                                                                                                                                                                                                                                                                                                                                                                                                                                                                                                                                                                                                                                                                                                                                                                                                                                                                                                                                                                                                                                                                                                                                                                                                                                                                                                                                                                                                                                                                                                                                          |                                                                                                                                                                                                                                                            |                                                                                                                                                                                                                                                                                         |                                                                                                                                                                                                                                                                                                   |                                                                                                                             | ment or agency of the United                                    |  |
|                                                                                                                                                                                                                                                                                                                                                                                                                                                                                                                                                                                                                                                                                                                                                                                                                                                                                                                                                                                                                                                                                                                                                                                                                                                                                                                                                                                                                                                                                                                                                                                                                                                                                                                                                                                                                                                                                                                                                                                                                                                                                                                                                                          |                                                                                                                                                                                                                                                            | a surrements of representations a                                                                                                                                                                                                                                                       | s to any matter writini its jurisdiction                                                                                                                                                                                                                                                          |                                                                                                                             |                                                                 |  |