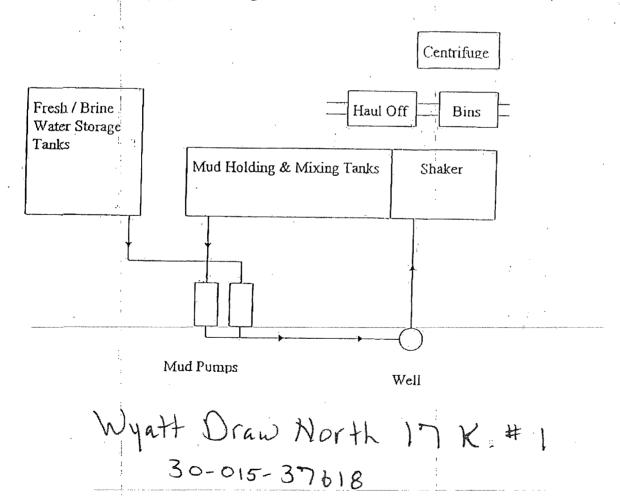

|

#### OPERATING AND MAINTENANCE PLAN

- 1. The operator will maintain all liquids and solids within the closed loop system. To prevent the contamination of fresh water and protect public health & environment. Rig personnel will inspect system each tour & report any leaks or spills as required. Leaks in system will be properly fixed immediately.
- 2. Solids and contaminated fluid will be hauled to the approved facility as required.

# Closed Loop System Design & Construction



## Bratcher, Mike, EMNRD

From:

Jackie Lathan < jlathan@mewbourne.com>

Sent:

Tuesday, June 04, 2013 2:17 PM

To:

Bratcher, Mike, EMNRD

Subject:

C-144 CLEZ

**Attachments:** 

20130604130807.pdf; 20130604130829.pdf; pic01412.qif

Hi Mike,

We spoke to Karen Sharp & she asked me to send these C-144 CLEZ to you. Please let me know if you would like the originals mailed to you.

(See attached file: 20130604130807.pdf)(See attached file: 20130604130829.pdf)

Thanks for your help!

(Embedded Jackie Lathan image moved Phone: (575) 393-5905 | to file: Fax: (575) 397-6252 pic01412.gif) Email:

<u>JLathan@Mewbourne.com</u>

Mewbourne Oil Company 701 South Cecil Hobbs, NM 88240