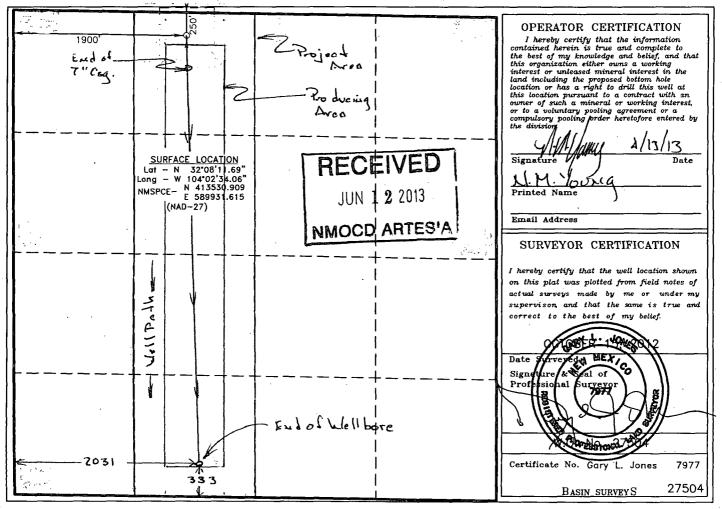

## WELL LOCATION AND ACREAGE DEDICATION PLAT

| API Number    | Pool Code  |                 | Pool Name    |             |  |  |
|---------------|------------|-----------------|--------------|-------------|--|--|
| 30-015-4      | 0974 96217 | Southwest       | Willow Lake: | Bone Spring |  |  |
| Property Code |            | Well Number     |              |             |  |  |
| 39632         | MALAGA 13  | 1H              |              |             |  |  |
| OGRID No.     |            | Elevation       |              |             |  |  |
| 14744         | MEWBOUF    | RNE OIL COMPANY |              | 2893'       |  |  |

## Surface Location

| UL or lot No. | Section | Township | Range | Lot Idn | Feet from the | North/South line | Feet from the | East/West line | County |
|---------------|---------|----------|-------|---------|---------------|------------------|---------------|----------------|--------|
| С             | 13      | 25 S     | 28 E  |         | 250           | NORTH            | 1900          | WEST           | EDDY   |

#### Bottom Hole Location If Different From Surface

| UL or lot No.  | Section   | Township | Range           | Lot Idn | Feet from the | North/South line | Feet from the | East/West line | County |
|----------------|-----------|----------|-----------------|---------|---------------|------------------|---------------|----------------|--------|
| <i>N</i>       | 13        | 255      | 28E             |         | 333           | South            | 2031          | West           | Eddy   |
| Dedicated Acre | s Joint o | r Infill | Consolidation ( | Code Or | der No.       |                  |               |                |        |